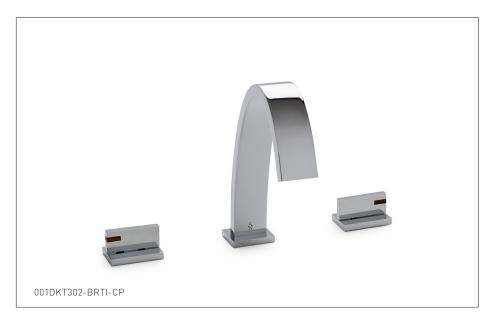

## AQUEDUCT WITH STONE INSERT AQUEDUCT LEVER DECK MOUNT TUB SET 001DKT302-XXXX-XX

### **PRODUCT FEATURES**

- o Available in all Sherle Wagner International finishes
- o Solid brass/bronze construction
- o Full flow
- o Includes (2) 1/2" washerless 1/4 turn ceramic valves
- o Includes (2) 72" braided hose 1/2" FNPT to 3/4" FNPT for diverter
- Refer to stone chart for standard stone insert,
   contact sales associate for custom stone options
- Optional: (2) 3/4" valves for increased flow, contact sales associate for details