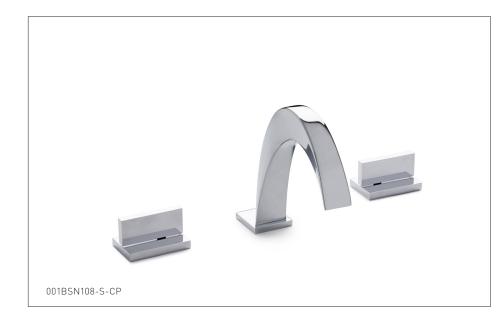

## SHORT ARCO WITH AQUEDUCT LEVER FAUCET SET 008BSN108-S-XX

## PRODUCT FEATURES

- o Available in all Sherle Wagner International finishes
- o Solid brass/bronze construction
- o 1.0 gpm (3.8 L/min) flow rate
- o Includes (2) 1/2" washerless 1/4 turn ceramic valves
- o Includes (2) flexible hoses 1/2" FIP x 1/2" FIP x 12" length
- o Includes gaskets and tee fitting
- o Standard push pop-up waste assembly
- o Recommended 12" spread. Can be installed 8"-16"
- o Optional: Lift & turn, strainer waste assembly