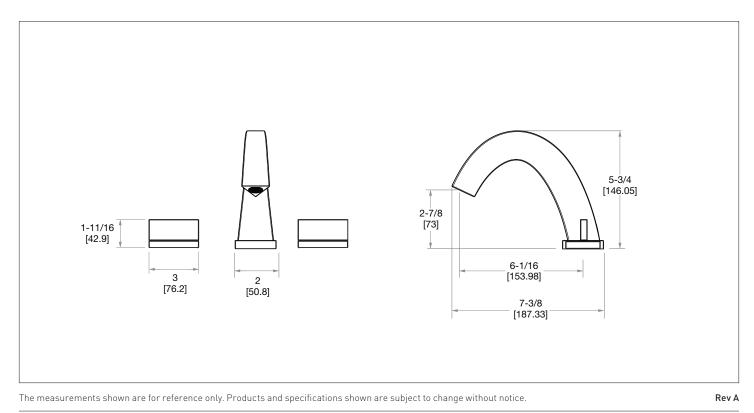

## SHORT ARCO WITH AQUEDUCT LEVER FAUCET SET 008BSN108-S-XX

## PRODUCT FEATURES

- o Available in all Sherle Wagner International finishes
- o Solid brass/bronze construction
- o 1.0 gpm (3.8 L/min) flow rate
- o Includes (2) 1/2" washerless 1/4 turn ceramic valves
- o Includes (2) flexible hoses 1/2" FIP x 1/2" FIP x 12" length
- o Includes gaskets and tee fitting
- o Standard push pop-up waste assembly
- o Recommended 12" spread. Can be installed 8"-16"
- o Optional: Lift & turn, strainer waste assembly