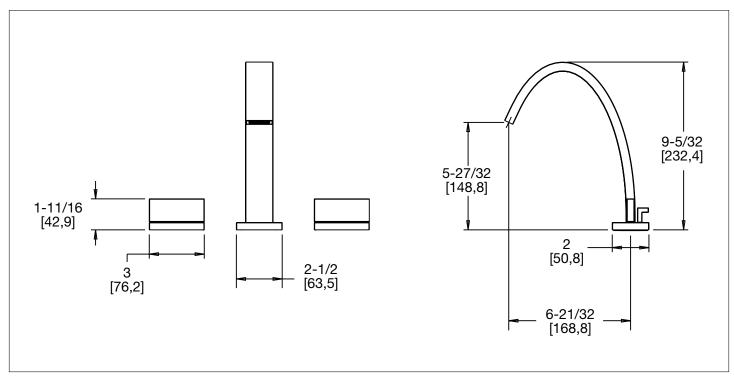

## **PRODUCT FEATURES**

- o Available in all Sherle Wagner International finishes
- o Solid brass/bronze construction
- o 1.0 gpm (3.8 L/min) flow rate
- o Includes (2) 1/2" washerless 1/4 turn ceramic valves
- o Includes (2) flexible hoses 1/2" FIP x 1/2" FIP x 12" length
- o Includes gaskets and tee fitting
- o Includes lift rod and self sealing pop-up assembly
- o Recommended 12" spread. Can be installed 8"-16"

AP Antique Pewter PE Black Pearl

BG Burnished Gold

AG Antique Gold

SP Satin Platinum

**HP** High Polished Platinum

**BP** Burnished Platinum

The measurements shown are for reference only. Products and specifications shown are subject to change without notice.