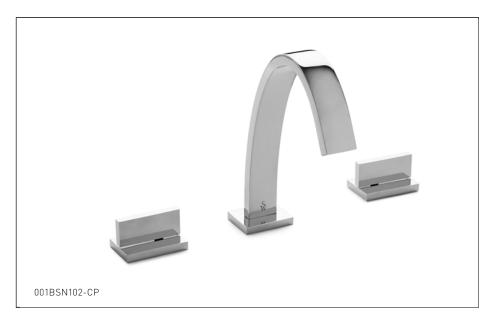

## **AQUEDUCT WITH AQUEDUCT LEVER FAUCET SET** 001BSN102-XX

## **PRODUCT FEATURES**

- o Available in all Sherle Wagner International finishes
- o Solid brass/bronze construction
- o 1.0 gpm (3.8 L/min) flow rate
- o Includes (2) 1/2" washerless 1/4 turn ceramic valves
- o Includes (2) flexible hoses 1/2" FIP x 1/2" FIP x 12" length
- o Includes gaskets and tee fitting
- o Includes lift rod and self sealing pop-up assembly
- o Recommended 12" spread. Can be installed 8"-16"