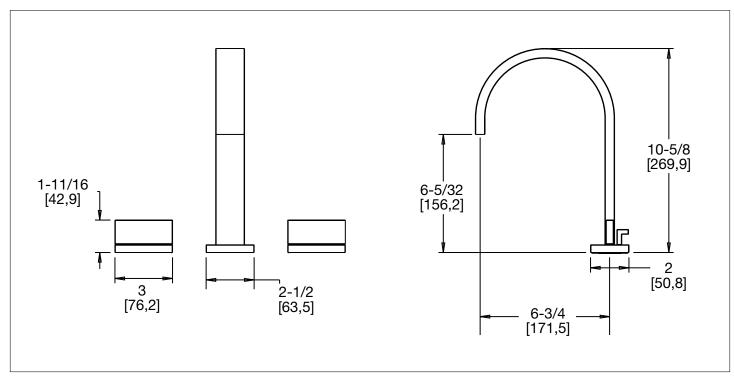

AP Antique Pewter

PE Black Pearl

**BG** Burnished Gold

AG Antique Gold

SP Satin Platinum

**HP** High Polished Platinum

**BP** Burnished Platinum

The measurements shown are for reference only. Products and specifications shown are subject to change without notice.