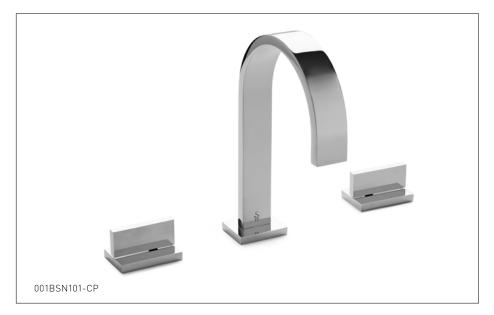

## **ARBOR WITH AQUEDUCT LEVER FAUCET SET** 001BSN101-XX

## PRODUCT FEATURES

- o Available in all Sherle Wagner International finishes
- o Solid brass/bronze construction
- o 1.0 gpm (3.8 L/min) flow rate
- o Includes (2) 1/2" washerless 1/4 turn ceramic valves
- o Includes (2) flexible hoses 1/2" FIP x 1/2" FIP x 12" length
- o Includes gaskets and tee fitting
- o Includes lift rod and self sealing pop-up assembly
- o Recommended 12" spread. Can be installed 8"-16"