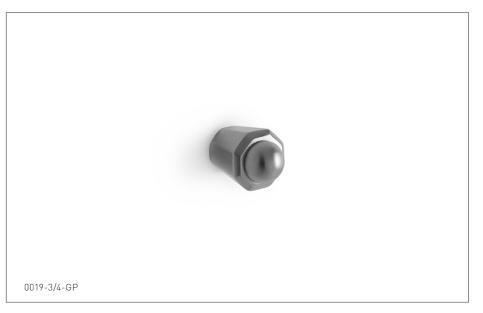

## **HARRISON I CABINET KNOB** 0019-3/4-XX

## **PRODUCT FEATURES**

- o Available in all Sherle Wagner International finishes
- o Solid brass/bronze construction
- o Includes mounting hardware
- o Backplate sold separately

ES English Silver
BS Butler Silver
RG Rose Gold
AP Antique Pewter
PE Black Pearl
BG Burnished Gold

AG Antique Gold
SP Satin Platinum
HP High Polished Platinum
BP Burnished Platinum

3/4 [19] 9/16 [14] 3/4 [19] 1-1/16 [27]