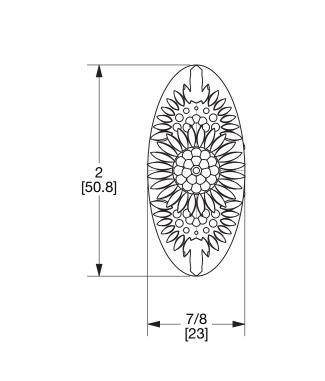

## OVAL DAISY LARGE CABINET KNOB 0015-2-XX

The measurements shown are for reference only. Products and specifications shown are subject to change without notice.