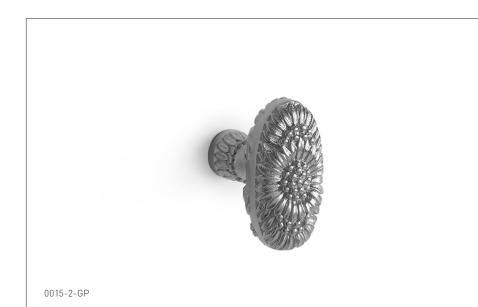

## OVAL DAISY LARGE CABINET KNOB 0015-2-XX

## PRODUCT FEATURES

- o Available in all Sherle Wagner International finishes
- o Solid brass/bronze construction
- o Includes mounting hardware
- o Available in different sizes

- AG Antique Gold
- SP Satin Platinum
- HP High Polished Platinum
- BP Burnished Platinum