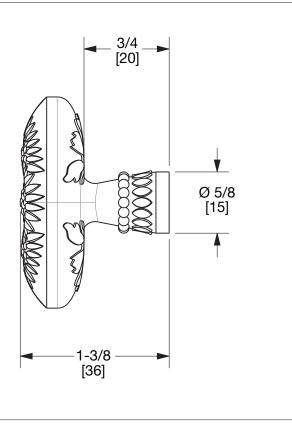

## OVAL DAISY LARGE CABINET KNOB 0015-2-XX

The measurements shown are for reference only. Products and specifications shown are subject to change without notice.