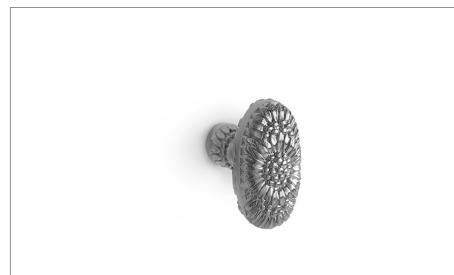

## OVAL DAISY SMALL CABINET KNOB 0015-13/4-XX

0015-13/4-GP

## PRODUCT FEATURES

- o Available in all Sherle Wagner International finishes
- o Solid brass/bronze construction
- o Includes mounting hardware
- o Available in different sizes

AG Antique Gold SP Satin Platinum