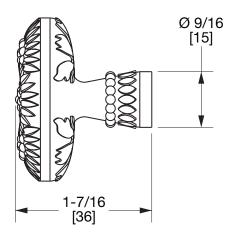

## OVAL DAISY SMALL CABINET KNOB 0015-13/4-XX



0015-13/4-GP

## AVAILABLE METAL FINISHES

- PN Polished Nickel
- CP Polished Chrome
- BN Brushed Nickel
- BC Brushed Chrome
- SB Satin BrassOB Oil Rubbed Brass
- G ass Al
- PB Polished Brass
  FP Flemish Patina
  EP English Patina
  VA Verdi Antique
  GP Gold Plate
  AL Almond Gold
- ES English Silver
- BS Butler Silver
- RG Rose Gold
- AP Antique Pewter
- PE Black Pearl
- BG Burnished Gold

## PRODUCT FEATURES

- o Available in all Sherle Wagner International finishes
- o Solid brass/bronze construction
- o Includes mounting hardware
- o Available in different sizes

AG Antique Gold SP Satin Platinum

- HP High Polished Platinum
- BP Burnished Platinum





The measurements shown are for reference only. Products and specifications shown are subject to change without notice.