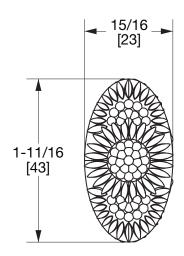

## OVAL DAISY SMALL CABINET KNOB 0015-13/4-XX



0015-13/4-GP

## AVAILABLE METAL FINISHES

- PN Polished Nickel
- CP Polished Chrome
- BN Brushed Nickel
- BC Brushed Chrome
- SB Satin BrassOB Oil Rubbed Brass
- G ass Al
- PB Polished Brass
  FP Flemish Patina
  EP English Patina
  VA Verdi Antique
  GP Gold Plate
  AL Almond Gold
- ES English Silver
- BS Butler Silver
- RG Rose Gold
- AP Antique Pewter
- PE Black Pearl
- BG Burnished Gold

## PRODUCT FEATURES

- o Available in all Sherle Wagner International finishes
- o Solid brass/bronze construction
- o Includes mounting hardware
- o Available in different sizes

AG Antique Gold SP Satin Platinum

- HP High Polished Platinum
- BP Burnished Platinum





The measurements shown are for reference only. Products and specifications shown are subject to change without notice.