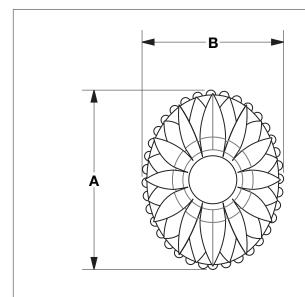

## **OVAL DAHLIA LARGE CABINET KNOB** 0014-17/8-XX

The measurements shown are for reference only. Products and specifications shown are subject to change without notice.

Rev A