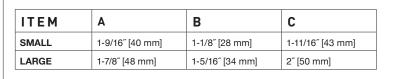

## **OVAL DAHLIA LARGE CABINET KNOB** 0014-17/8-XX

The measurements shown are for reference only. Products and specifications shown are subject to change without notice.

Rev A