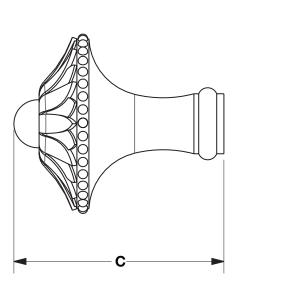

## **OVAL DAHLIA LARGE CABINET KNOB** 0014-17/8-XX

The measurements shown are for reference only. Products and specifications shown are subject to change without notice.

Rev A