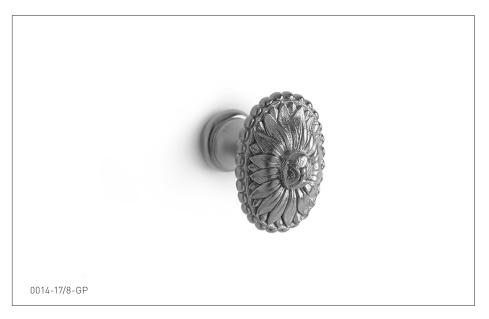

## **OVAL DAHLIA LARGE CABINET KNOB** 0014-17/8-XX

## **PRODUCT FEATURES**

- o Available in all Sherle Wagner International finishes
- o Solid brass/bronze construction
- o Includes mounting hardware
- o Available in different sizes