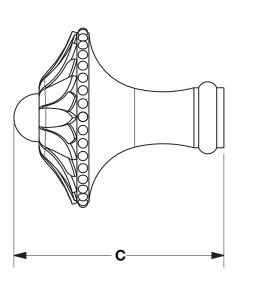

## PRODUCT FEATURES

- o Available in all Sherle Wagner International finishes
- o Solid brass/bronze construction
- o Includes mounting hardware
- o Available in different sizes