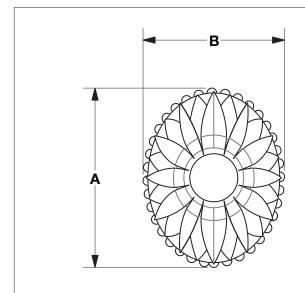

## PRODUCT FEATURES

- o Available in all Sherle Wagner International finishes
- o Solid brass/bronze construction
- o Includes mounting hardware
- o Available in different sizes