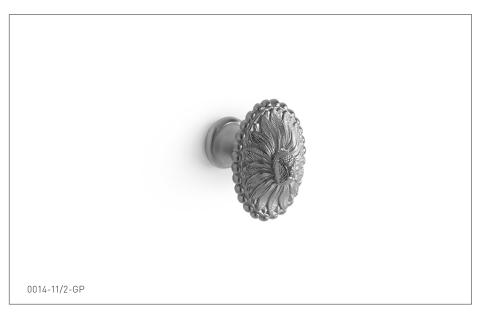

## SHERLE WAGNER INTERNATIONAL

## **OVAL DAHLIA SMALL CABINET KNOB** 0014-11/2-XX



## PRODUCT FEATURES

- o Available in all Sherle Wagner International finishes
- o Solid brass/bronze construction
- o Includes mounting hardware
- o Available in different sizes

## **AVAILABLE METAL FINISHES**

PN Polished Nickel
PB Polished Brass
ES English Silver
CP Polished Chrome
FP Flemish Patina
BS Butler Silver
BN Brushed Nickel
EP English Patina
RG Rose Gold
BC Brushed Chrome
VA Verdi Antique
AP Antique Pewter
SB Satin Brass
GP Gold Plate
PE Black Pearl
OB Oil Rubbed Brass
AL Almond Gold
BG Burnished Gold

ES English Silver AG Antique Gold
BS Butler Silver SP Satin Platinum
RG Rose Gold HP High Polished Platinum
AP Antique Pewter BP Burnished Platinum
PE Black Pearl







The measurements shown are for reference only. Products and specifications shown are subject to change wit