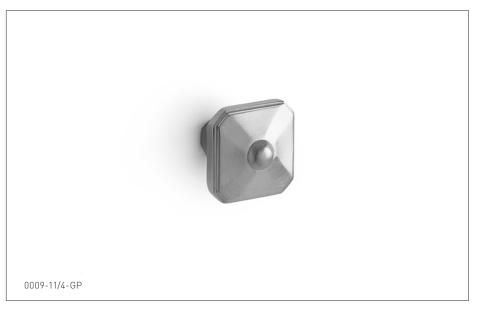

## **HARRISON II CABINET KNOB** 0009-11/4-XX

## **PRODUCT FEATURES**

- o Available in all Sherle Wagner International finishes
- o Solid brass/bronze construction
- o Includes mounting hardware
- o Backplate sold separately