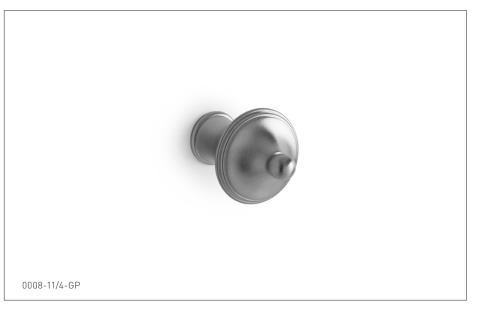

## **GREY SERIES II LARGE CABINET KNOB** 0008-11/4-XX

## **PRODUCT FEATURES**

- o Available in all Sherle Wagner International finishes
- o Solid brass/bronze construction
- o Includes mounting hardware
- o Available in different sizes