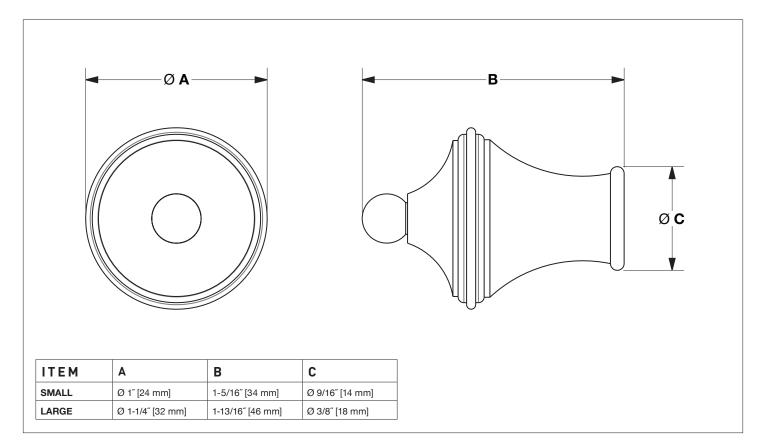

## **GREY SERIES II SMALL CABINET KNOB** 0008-1-XX

## **PRODUCT FEATURES**

- o Available in all Sherle Wagner International finishes
- o Solid brass/bronze construction
- o Includes mounting hardware
- o Available in different sizes