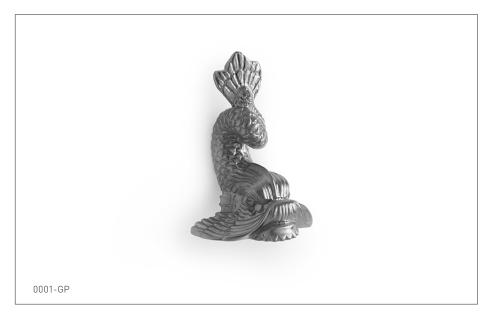

## **DOLPHIN CABINET KNOB** 0001-XX

## **PRODUCT FEATURES**

- o Available in all Sherle Wagner International finishes
- o Solid brass/bronze construction
- o Includes mounting hardware