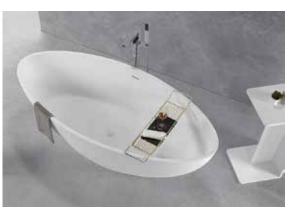

# B093 1800mm Freestanding Bath

### Size: 1800L x 850W x 560H (mm)

## Options:

- □ Överflow
- □ Non-overflow
- Stone waste  $\bigcap$

Net weight: 158kg Gross weight: 233kg Water Capacity: 238lt Unit: mm