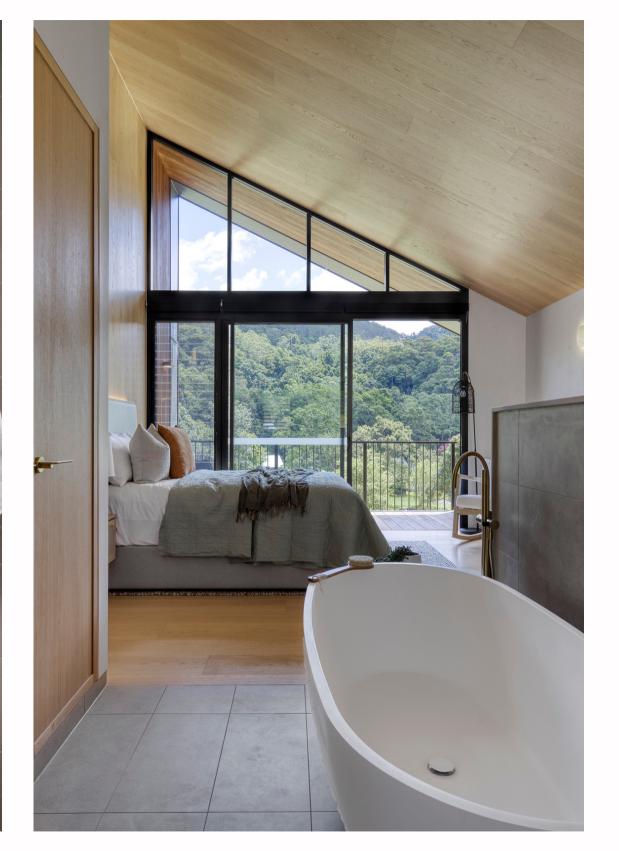

# 'Flinders'

The B003 1700mm bath was used in

'Flinders' by Abe McCarthy Architects, Mornington Peninsula

Hugi B008 1630mm