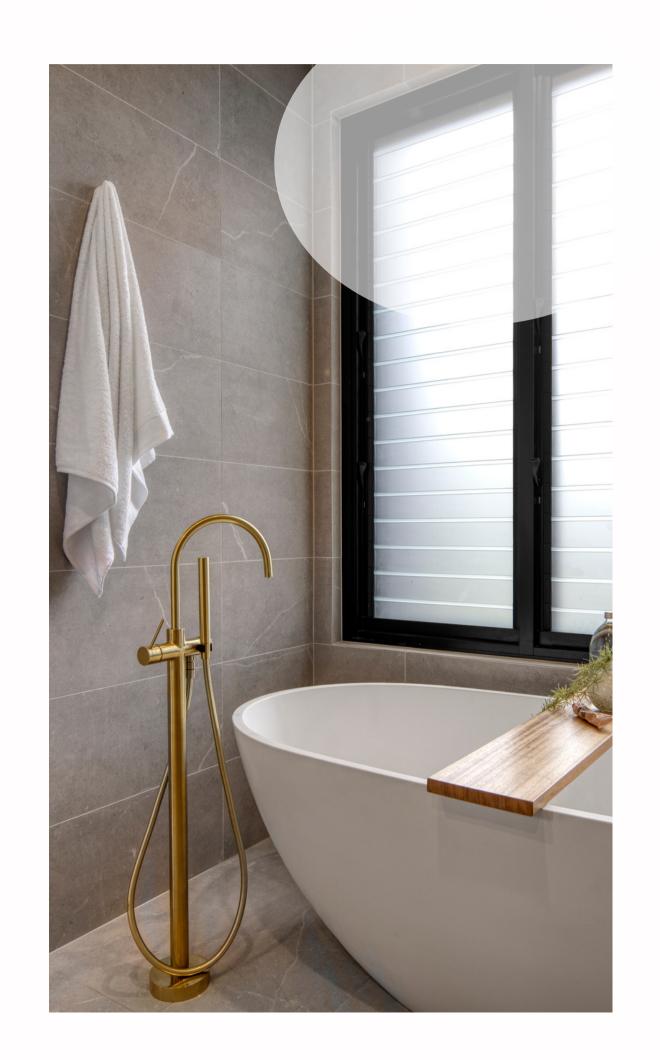

# 'Flinders'

The B003 1700mm bath was used in

'Flinders' by Abe McCarthy Architects, Mornington Peninsula

Hugi B008 1630mm