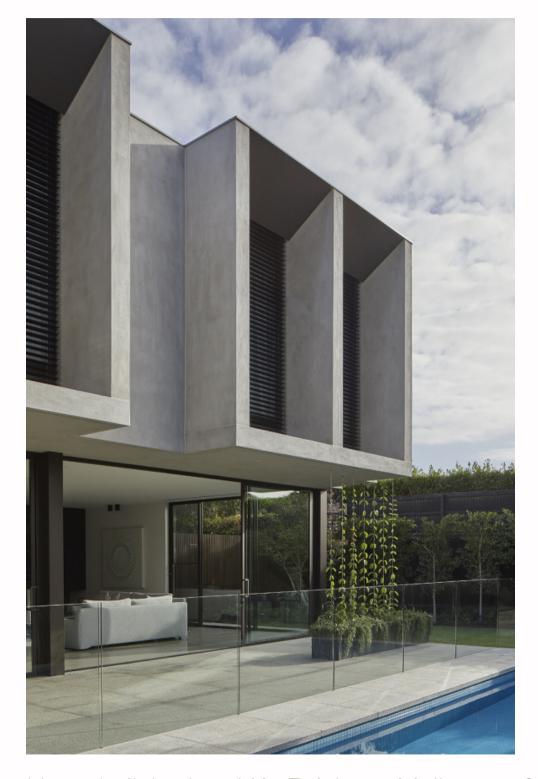

# 'Flinders'

The B003 1700mm bath was used in

'Flinders' by Abe McCarthy Architects, Mornington Peninsula

Hugi B008 1630mm