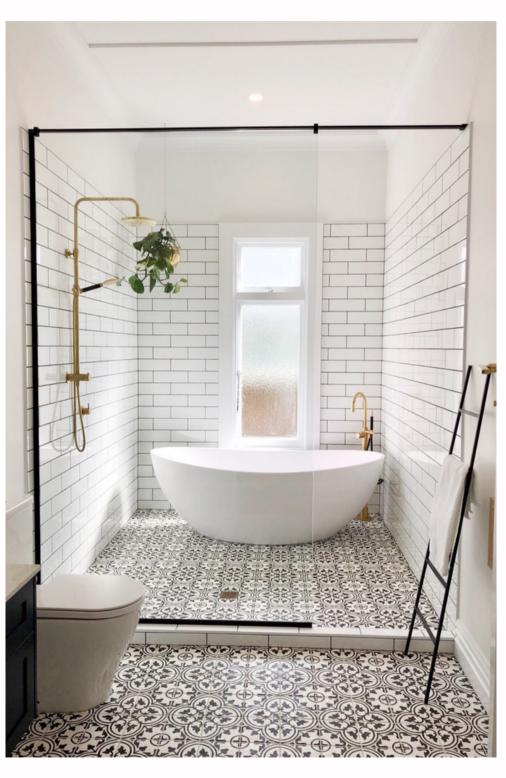

## Eden Health Retreat, QLD

Award winning resort, Eden Health Retreat, features the B003 1700mm bath in matte black and matte white.