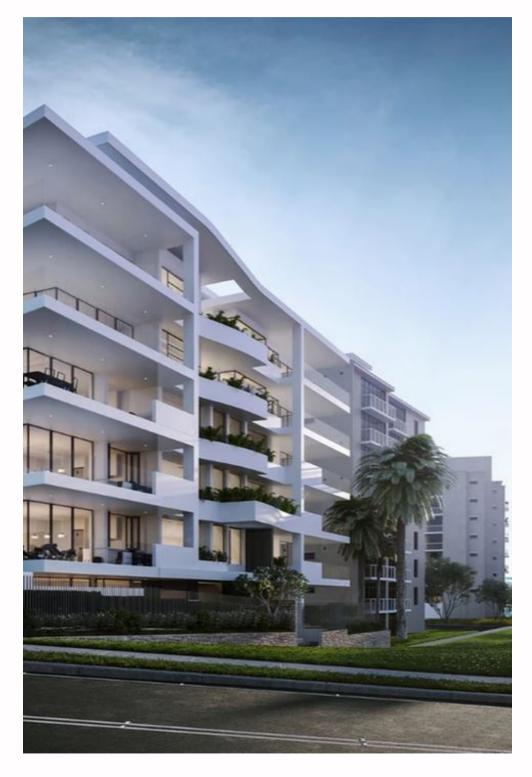

# Beachside apartment complex

The 'Vivienne' ST24 1638mm used in 9 apartments in Sydney's Cronulla.