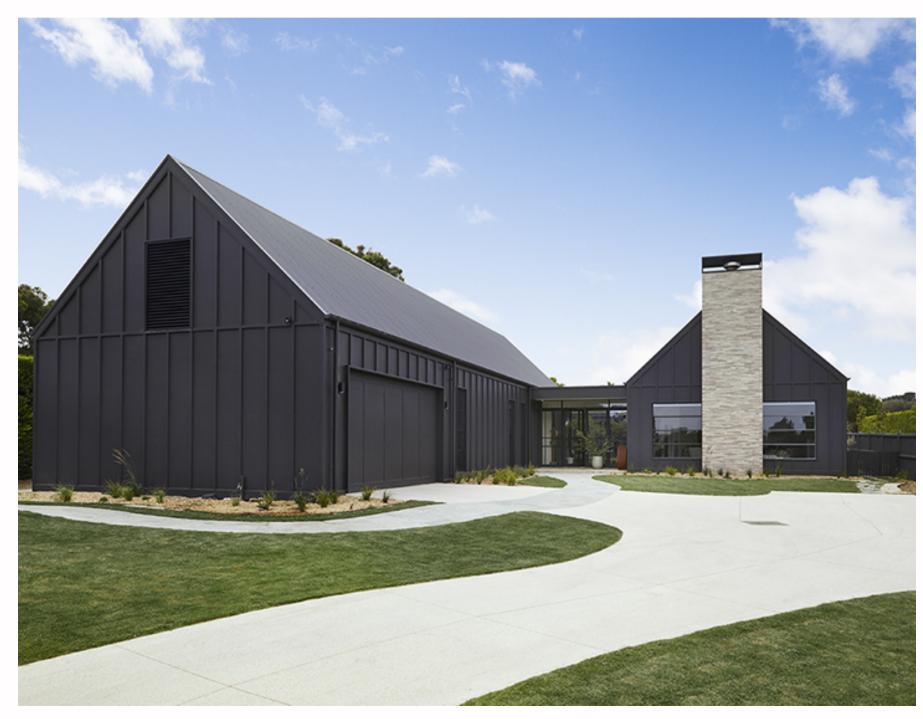

HUGIB003, B008 & VIVIENNE LOOKBOOK



#### **\***stonebaths**BUILD**

# 'Flinders'

The B003 1700mm bath was used in



'Flinders' by Abe McCarthy Architects, Mornington Peninsula



Hugi B008 1630mm

#### **\***stonebaths**BUILD**

### Master bathroom







Hugi B008 1630mm



## Eden Health Retreat, QLD



Award winning resort, Eden Health Retreat, features the B003 1700mm bath in matte black and matte white.







## Kilrush







Home built by Agushi in Brighton, Melbourne featuring the B003 1700mm in matte black.

# Beachside apartment complex







The 'Vivienne' ST24 1638mm used in 9 apartments in Sydney's Cronulla.

### Vivienne – 1630mm and 1800mm



Customer home, Homestyle Magazine



New Plymouth new build home



Hamilton villa renovation



#### AUSTRALIA

T: 1800 462 946

E: enquiries@stonebaths.com.au

#### **NEW ZEALAND**

T: 0800 001 872

E: enquiries@stonebaths.co.nz