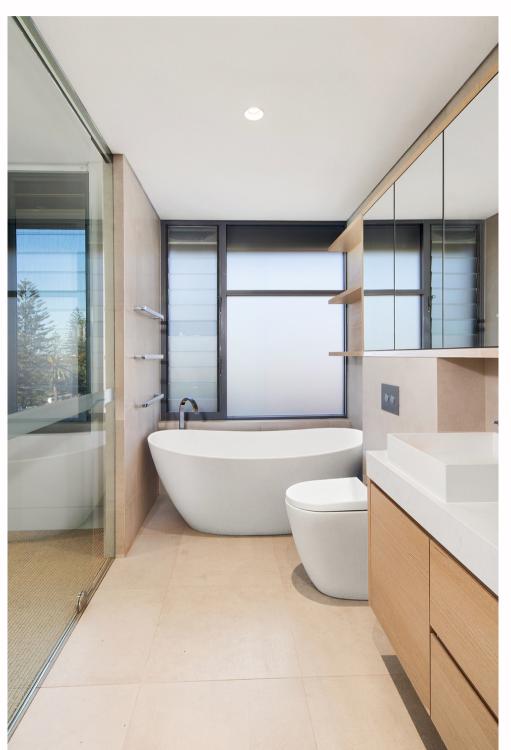

# Beachside apartment complex

The 'Vivienne' ST24 1638mm used in 9 apartments in Sydney's Cronulla.