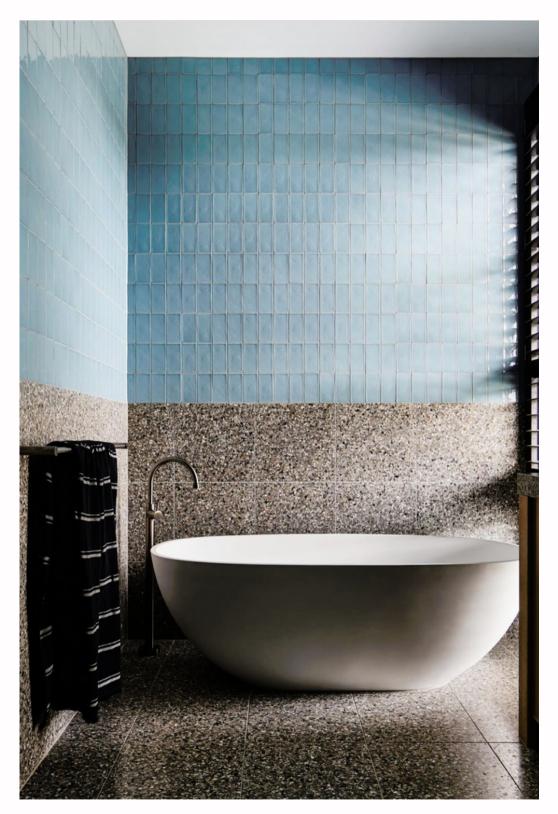

# 'Flinders'

The B003 1700mm bath was used in

'Flinders' by Abe McCarthy Architects, Mornington Peninsula

Hugi B008 1630mm

### Master bathroom

Hugi B008 1630mm