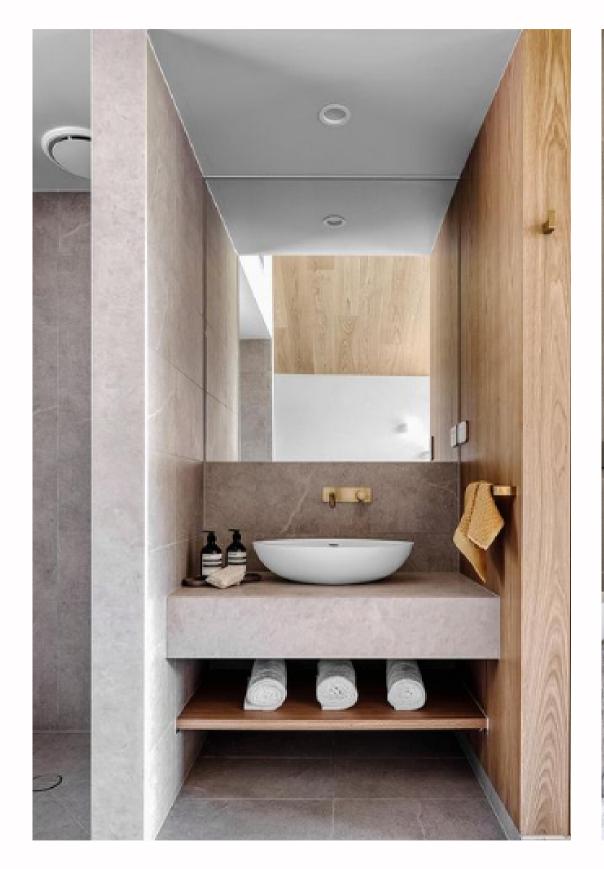

HUGIB003, B008 & VIVIENNE LOOKBOOK



#### **\***stonebaths**BUILD**

# 'Flinders'

The B003 1700mm bath was used in



'Flinders' by Abe McCarthy Architects, Mornington Peninsula



Hugi B008 1630mm

#### **\***stonebaths**BUILD**

### Master bathroom







Hugi B008 1630mm



## Eden Health Retreat, QLD



Award winning resort, Eden Health Retreat, features the B003 1700mm bath in matte black and matte white.







## Kilrush







Home built by Agushi in Brighton, Melbourne featuring the B003 1700mm in matte black.

# Beachside apartment complex







The 'Vivienne' ST24 1638mm used in 9 apartments in Sydney's Cronulla.

### Vivienne – 1630mm and 1800mm



Customer home, Homestyle Magazine



New Plymouth new build home



Hamilton villa renovation



#### AUSTRALIA

T: 1800 462 946

E: enquiries@stonebaths.com.au

#### **NEW ZEALAND**

T: 0800 001 872

E: enquiries@stonebaths.co.nz