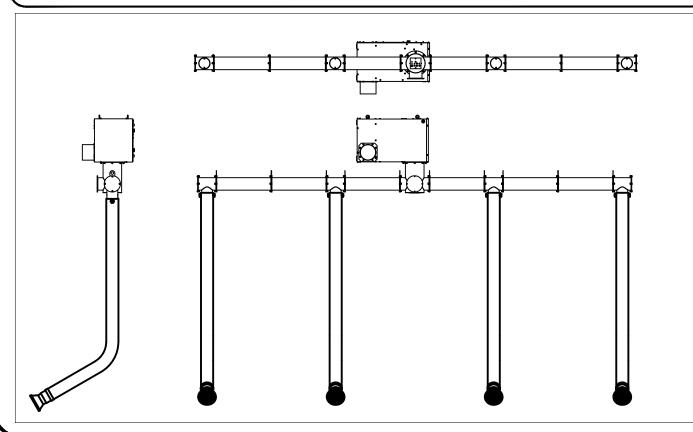

## HealthyAir® Ceiling-Mount Source Capture Local Exhaust Ventilation System - Quad Station

Model No.: HA-SCLEV-G1-WQ-C

Replacement Filter Model No.: HA-FFM-1111

Color: White
Unit Weight: 74 lbs.

Unit Dimensions:  $22\frac{3}{4}$ " L x  $12\frac{1}{2}$ " W x  $13\frac{3}{4}$ " H

Source Capture Inlets: Quad Station (4) 3"Ø Inlets (w/ Optional Shut-Off Damper)

Inlet Manifold: (6) 18" L, 4"Ø Duct Sections

Extraction Flex Hose: (4) 7' L, 3"Ø or (4) 10' L, 3"Ø

Extraction Hood:  $4\frac{5}{8}$ "Ø Circular or  $3\frac{5}{8}$ " x  $6\frac{1}{8}$ " Rectangular

Outside Vent Exhaust Outlet Port: 5"Ø Outlet Port

Fan Speed High Med Low Power Consumption (W) 323 285 245 Current (A) 2.76 2.68 2.78 Total Inlet Airflow (Cubic Feet/Min) 456 373 305 Avg. Airflow Per Inlet (Cubic Feet/Min) 114 93 76

Voltage/Frequency: 120V/60 HZ Hard-wire electrical connection

(4)  $\frac{5}{8}$  ID Eyes bolts for suspension of unit in plenum space of drop-down ceiling

Complies with IMC Chapter 4 & 5 Ventilation & Exhaust Code Requirements