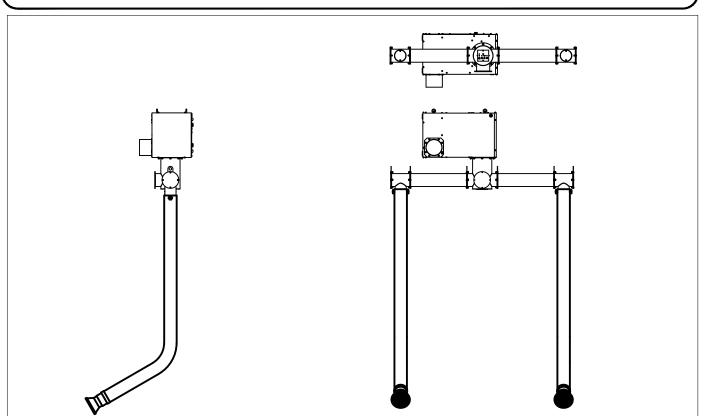

## HealthyAir® Ceiling-Mount Source Capture Local Exhaust Ventilation System - Dual Station

Model No.: HA-SCLEV-G1-WQ-C

Replacement Filter Model No.: HA-FFM-1111

olor: White
Unit Weight: 58 lbs.

Unit Dimensions:  $22\frac{3}{4}$ " L x  $12\frac{1}{2}$ " W x  $13\frac{3}{4}$ " H

Source Capture Inlets: Dual Station (2) 3"Ø Inlets (w/ Optional Shut-Off Damper)

Inlet Manifold: (2) 18" L, 4"Ø Duct Sections

Extraction Flex Hose: (2) 7' L, 3"Ø or (2) 10' L, 3"Ø

Extraction Hood:  $4\frac{5}{8}$ "Ø Circular or  $3\frac{5}{8}$ " x  $6\frac{1}{8}$ " Rectangular

Outside Vent Exhaust Outlet Port: 5"Ø Outlet Port

Fan Speed High Med Low Power Consumption (W) 323 285 245 Current (A) 2.76 2.68 2.78 Total Inlet Airflow (Cubic Feet/Min) 365 298 244 Avg. Airflow Per Inlet (Cubic Feet/Min) 182 149 122