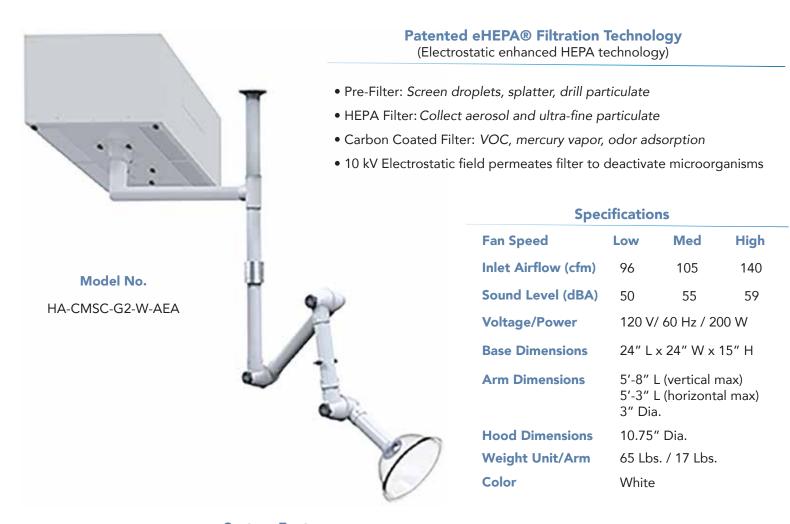

## HealthyAir® Ceiling-Mount Aerosol Extractor

## **System Features**

- Strategically position of Hood 6"-8" from source to capture airborne aerosols
- Ceiling-mount extraction arm offers stable positioning and easy maneuverability
- Aesthetic design keeps space free of floor mounted equipment
- Articulating arm adjusts at 3-joints with 360° swivel of vertical section
- Articulating arm remains in place when positioned
- Unit may be configured to vent outside via connection to 6" dia. Exhaust ducting
- 3 Fan Speeds 140 cfm measured at inlet of hood on high speed
- Flush-mount in drop-ceiling with minimum of 18" plenum height
- Remote control operation
- Low-maintenance, simple to replace filter (Model HA-SERIES-1219-CM)

Filter Model No.
HA-SERIES-1219-CM