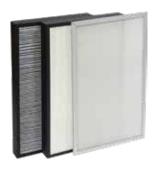

## HealthyAir® Ceiling-Mount Aerosol Extractor





## **System Features**

- Strategically position of Hood 6"-8" from source to capture airborne aerosols
- Ceiling-mount extraction arm offers stable positioning and easy maneuverability
- Aesthetic design keeps space free of floor mounted equipment
- Articulating arm adjusts at 3-joints with 360° swivel of vertical section
- Articulating arm remains in place when positioned
- Unit may be configured to vent outside via connection to 6" dia. Exhaust ducting
- 3 Fan Speeds 140 cfm measured at inlet of hood on high speed
- Flush-mount in drop-ceiling with minimum of 18" plenum height
- Remote control operation
- Low-maintenance, simple to replace filter (Model HA-SERIES-1219-CM)



Filter Model No.
HA-SERIES-1219-CM