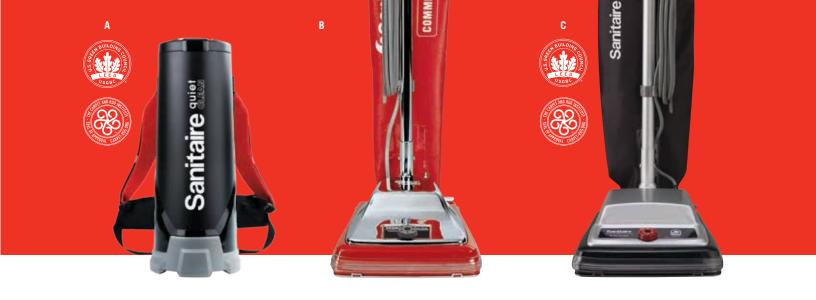

## PUT TIME TO WORK WITH OUR INNOVATIVE OFFICE MACHINES.

|   | MFG#    | NAME                            | ON BOARD<br>Tools | MOTOR     | CLEANING<br>WIDTH | SOUND    | BRUSH ROLL   | WEIGHT    | FILTRATION | BAG TYPE  | BELT TYPE |
|---|---------|---------------------------------|-------------------|-----------|-------------------|----------|--------------|-----------|------------|-----------|-----------|
| A | SC535A  | QuietClean® TRANSPORT™ Backpack | Yes               | 11.5 amps | 14"               | 62.5 dBA | n/a          | 11.5 lbs. | HEPA       | BV-3      | n/a       |
| В | SC886E  | Traditional Upright             | No                | 7 amps    | 12"               | 79 dBA   | Chrome VGII  | 15.8 lbs. | Allergen   | Shake Out | RD        |
| С | SC889A  | QuietClean® Traditional Upright | No                | 6.5 amps  | 12"               | 69 dBA   | Chrome VGII  | 16.2 lbs. | Allergen   | ST        | RD        |
| D | SC5713B | QuietClean® FORCE™ Upright      | Yes               | 10 amps   | 13"               | 69 dBA   | True Balance | 17 lbs.   | HEPA       | LS        | U         |
| E | SC5500A | QuietClean® EON™ Upright        | Yes               | 10 amps   | 12"               | TBA      | TBA          | TBA       | НЕРА       | RL        | Cogged    |
| F | SC6093A | SPAN™ Wide Area Cleaner         | No                | 7.3 amps  | 28"               | 76 dBA   | Chevron      | 62 lbs.   | Allergen   | WA        | n/a       |