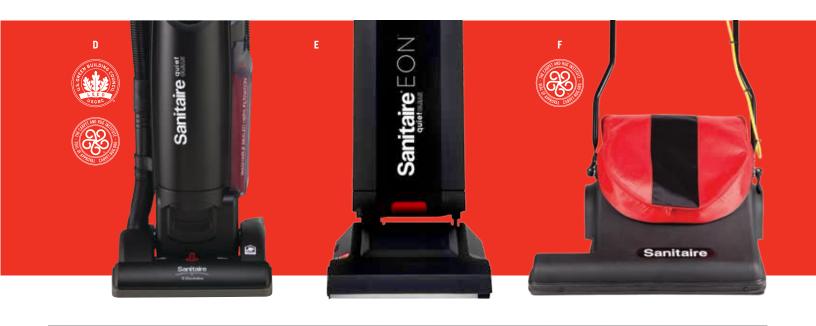

## PUT TIME TO WORK WITH OUR INNOVATIVE OFFICE MACHINES.

|   | MFG#    | NAME                            | ON BOARD<br>Tools | MOTOR     | CLEANING<br>WIDTH | SOUND    | BRUSH ROLL   | WEIGHT    | FILTRATION | BAG TYPE  | BELT TYPE |
|---|---------|---------------------------------|-------------------|-----------|-------------------|----------|--------------|-----------|------------|-----------|-----------|
| A | SC535A  | QuietClean® TRANSPORT™ Backpack | Yes               | 11.5 amps | 14"               | 62.5 dBA | n/a          | 11.5 lbs. | HEPA       | BV-3      | n/a       |
| В | SC886E  | Traditional Upright             | No                | 7 amps    | 12"               | 79 dBA   | Chrome VGII  | 15.8 lbs. | Allergen   | Shake Out | RD        |
| С | SC889A  | QuietClean® Traditional Upright | No                | 6.5 amps  | 12"               | 69 dBA   | Chrome VGII  | 16.2 lbs. | Allergen   | ST        | RD        |
| D | SC5713B | QuietClean® FORCE™ Upright      | Yes               | 10 amps   | 13"               | 69 dBA   | True Balance | 17 lbs.   | HEPA       | LS        | U         |
| E | SC5500A | QuietClean® EON™ Upright        | Yes               | 10 amps   | 12"               | TBA      | TBA          | TBA       | НЕРА       | RL        | Cogged    |
| F | SC6093A | SPAN™ Wide Area Cleaner         | No                | 7.3 amps  | 28"               | 76 dBA   | Chevron      | 62 lbs.   | Allergen   | WA        | n/a       |