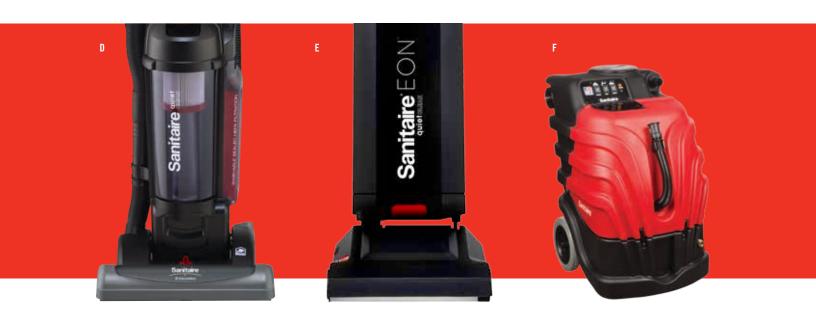

## PUT TIME TO WORK WITH OUR INNOVATIVE HOSPITALITY MACHINES.

|   | MFG#    | NAME                       | ON BOARD<br>TOOLS | MOTOR   | CLEANING<br>WIDTH | SOUND  | BRUSH ROLL   | WEIGHT    | FILTRATION | BAG TYPE  | BELT TYPE |
|---|---------|----------------------------|-------------------|---------|-------------------|--------|--------------|-----------|------------|-----------|-----------|
| Α | SC684F  | Traditional Upright        | No                | 7 amps  | 12"               | 79 dBA | Chrome VGII  | 15.4 lbs. | Allergen   | Shake Out | RD        |
| В | SC887B  | Traditional Upright        | No                | 7 amps  | 12"               | 79 dBA | Chrome VGII  | 18.4 lbs. | Allergen   | Dust Cup  | RD        |
| С | SC5713B | QuietClean® FORCE™ Upright | Yes               | 10 amps | 13"               | 69 dBA | True Balance | 17 lbs.   | HEPA       | LS        | U         |
| D | SC5845B | QuietClean® FORCE™ Upright | Yes               | 10 amps | 15"               | 69 dBA | True Balance | 18 lbs.   | HEPA       | Dust Cup  | U         |
| Е | SC5500A | QuietClean® EON™ Upright   | Yes               | 10 amps | 12"               | TBA    | TBA          | TBA       | HEPA       | RL        | Cogged    |
| F | SC6088B | RESTORE™ Extractor         | Yes               | 12 amps | 12"               | 82 dBA | n/a          | 93 lbs.   | n/a        | n/a       | n/a       |