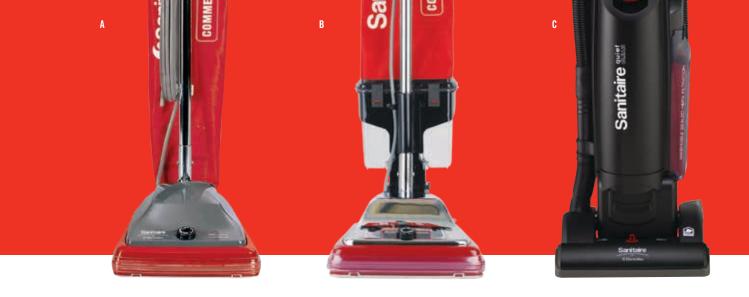

## PUT TIME TO WORK WITH OUR INNOVATIVE HOSPITALITY MACHINES.

|   | MFG#    | NAME                       | ON BOARD<br>TOOLS | MOTOR   | CLEANING<br>WIDTH | SOUND  | BRUSH ROLL   | WEIGHT    | FILTRATION | BAG TYPE  | BELT TYPE |
|---|---------|----------------------------|-------------------|---------|-------------------|--------|--------------|-----------|------------|-----------|-----------|
| Α | SC684F  | Traditional Upright        | No                | 7 amps  | 12"               | 79 dBA | Chrome VGII  | 15.4 lbs. | Allergen   | Shake Out | RD        |
| В | SC887B  | Traditional Upright        | No                | 7 amps  | 12"               | 79 dBA | Chrome VGII  | 18.4 lbs. | Allergen   | Dust Cup  | RD        |
| С | SC5713B | QuietClean® FORCE™ Upright | Yes               | 10 amps | 13"               | 69 dBA | True Balance | 17 lbs.   | HEPA       | LS        | U         |
| D | SC5845B | QuietClean® FORCE™ Upright | Yes               | 10 amps | 15"               | 69 dBA | True Balance | 18 lbs.   | HEPA       | Dust Cup  | U         |
| Е | SC5500A | QuietClean® EON™ Upright   | Yes               | 10 amps | 12"               | TBA    | TBA          | TBA       | HEPA       | RL        | Cogged    |
| F | SC6088B | RESTORE™ Extractor         | Yes               | 12 amps | 12"               | 82 dBA | n/a          | 93 lbs.   | n/a        | n/a       | n/a       |