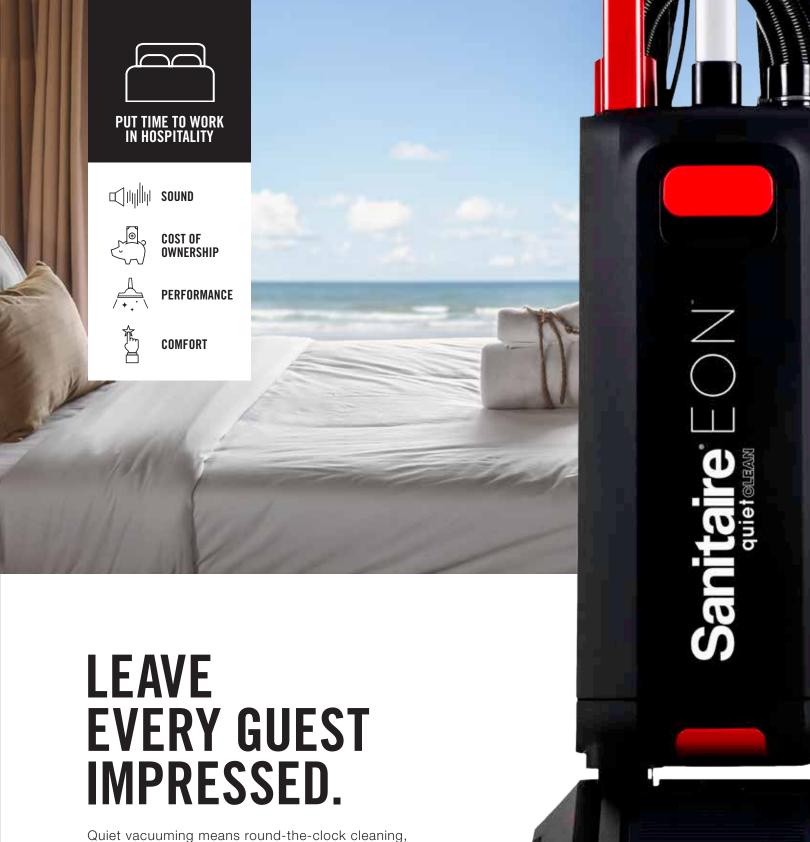

## EVERY GUEST IS YOUR ONLY GUEST.

In this business, first impressions make a lasting impression. Hotels, bars and restaurants are constantly under public scrutiny and judged by their standard of clean. In fact, cleanliness is one of the most important factors in gaining customer loyalty. Our behind-the-scenes machines work quickly and quietly to clean up the dirt, the dust and the grime so your reputation stays as spotless as the floors.

Keep disturbances at a minimum with premium QuietClean® machines, for 24/7 anytime cleaning at 70 decibels or less.

Keep your business running with tough, durable machines engineered to take on wear and tear. Innovative features and minimal maintenance costs save money over time.

Deliver an exceptional cleaning experience — every time, with industry-approved machines that are CRI certified and meet all LEED requirements.

Keep your crew going with features like lighter weight in hand, portability, maneuverability and cushioned harnesses.

## PUT TIME TO WORK WITH OUR INNOVATIVE HOSPITALITY MACHINES.

|   | MFG#    | NAME                       | ON BOARD<br>TOOLS | MOTOR   | CLEANING<br>WIDTH | SOUND  | BRUSH ROLL   | WEIGHT    | FILTRATION | BAG TYPE  | BELT TYPE |
|---|---------|----------------------------|-------------------|---------|-------------------|--------|--------------|-----------|------------|-----------|-----------|
| Α | SC684F  | Traditional Upright        | No                | 7 amps  | 12"               | 79 dBA | Chrome VGII  | 15.4 lbs. | Allergen   | Shake Out | RD        |
| В | SC887B  | Traditional Upright        | No                | 7 amps  | 12"               | 79 dBA | Chrome VGII  | 18.4 lbs. | Allergen   | Dust Cup  | RD        |
| С | SC5713B | QuietClean® FORCE™ Upright | Yes               | 10 amps | 13"               | 69 dBA | True Balance | 17 lbs.   | HEPA       | LS        | U         |
| D | SC5845B | QuietClean® FORCE™ Upright | Yes               | 10 amps | 15"               | 69 dBA | True Balance | 18 lbs.   | HEPA       | Dust Cup  | U         |
| Е | SC5500A | QuietClean® EON™ Upright   | Yes               | 10 amps | 12"               | TBA    | TBA          | TBA       | HEPA       | RL        | Cogged    |
| F | SC6088B | RESTORE™ Extractor         | Yes               | 12 amps | 12"               | 82 dBA | n/a          | 93 lbs.   | n/a        | n/a       | n/a       |

## OUR MACHINES TAKE YOUR BUSINESS BACK IN TIME, REVERSING THE EFFECTS OF THE DAY TO MAKE EVERYTHING LOOK LIKE NEW AGAIN.