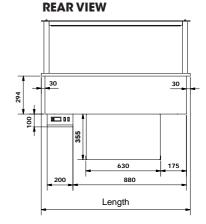

4°C operating temperature

| Model                                            | SC12     | SC15     | SC18     | SC21     |
|--------------------------------------------------|----------|----------|----------|----------|
| Length                                           | 1155mm   | 1480mm   | 1805mm   | 2130mm   |
| Depth*                                           | 712mm    | 712mm    | 712mm    | 712mm    |
| Canopy Height<br>Above Counter                   | 430mm    | 430mm    | 430mm    | 430mm    |
| No. of Gastro 1/1<br>Pans*                       | 3        | 4        | 5        | 6        |
| Power Connection                                 | 10A Plug | 10A Plug | 10A Plug | 10A Plug |
| *Up to 65mm deep. (Gastronorm pans not supplied) |          |          |          |          |