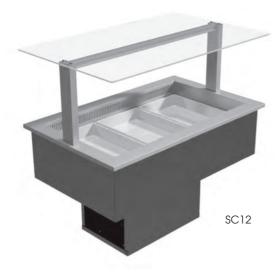

## **SOMERSET:** CHILLED AIR CURTAIN

This architecturally designed air curtain cabinet is ideal for buffet or food court environments looking to show the best of chilled food. Installed within compatible joinery it brings a touch of class to any servery.

4°C operating temperature

| Model                                            | SC12     | SC15     | SC18     | SC21     |
|--------------------------------------------------|----------|----------|----------|----------|
| Length                                           | 1155mm   | 1480mm   | 1805mm   | 2130mm   |
| Depth*                                           | 712mm    | 712mm    | 712mm    | 712mm    |
| Canopy Height<br>Above Counter                   | 430mm    | 430mm    | 430mm    | 430mm    |
| No. of Gastro 1/1<br>Pans*                       | 3        | 4        | 5        | 6        |
| Power Connection                                 | 10A Plug | 10A Plug | 10A Plug | 10A Plug |
| *Up to 65mm deep. (Gastronorm pans not supplied) |          |          |          |          |