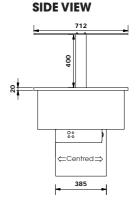

4°C operating temperature

| Model                                            | SC12     | SC15     | SC18     | SC21     |
|--------------------------------------------------|----------|----------|----------|----------|
| Length                                           | 1155mm   | 1480mm   | 1805mm   | 2130mm   |
| Depth*                                           | 712mm    | 712mm    | 712mm    | 712mm    |
| Canopy Height<br>Above Counter                   | 430mm    | 430mm    | 430mm    | 430mm    |
| No. of Gastro 1/1<br>Pans*                       | 3        | 4        | 5        | 6        |
| Power Connection                                 | 10A Plug | 10A Plug | 10A Plug | 10A Plug |
| *Up to 65mm deep. (Gastronorm pans not supplied) |          |          |          |          |