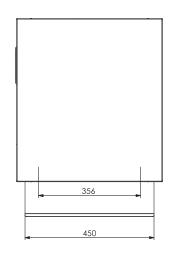

## **Specifications:**

Model W.CVT.BUN.25

 Height
 485mm

 Width
 570mm

 Depth
 510mm

 Belt Width
 356mm

 Power
 6kW

25A