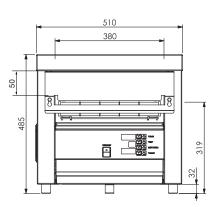

## **Specifications:**

Model W.CVT.BUN.25

 Height
 485mm

 Width
 570mm

 Depth
 510mm

 Belt Width
 356mm

 Power
 6kW

25A