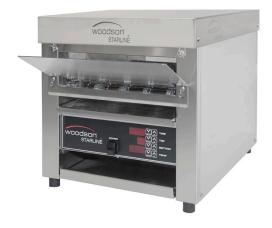

## Bun Conveyor Oven *W.CVT.BUN.25*

## **Product Information:**

- Front loading & front exiting machine
- Long life metal elements for continuous use
- 6kW (25 Amps) of power for more throughput
- Touchpad "set and forget" control system
- Variable speed belt control as well as chamber temperature control
- Variable top and bottom independent temperature controls
- Stainless steel construction
- Supplied with 2 metre lead for appropriate hard wiring on site by a qualified electrician. Optional factory fitted plug is available (W.CVS. Pl. 32)
- Capacity of up to 250 buns per hour\*