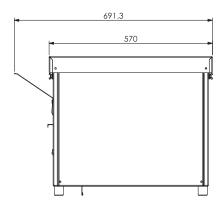

## **Specifications:**

Model W.CVT.BUN.25

 Height
 485mm

 Width
 570mm

 Depth
 510mm

 Belt Width
 356mm

 Power
 6kW

25A