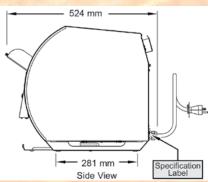

Electrical: 2.22 kW, 9.3A. Corded with 10 amp plug.

Dimensions: 373W x 524D x 435H mm Delivery tray extends to 591 mm total depth

Weight: 25Kgs