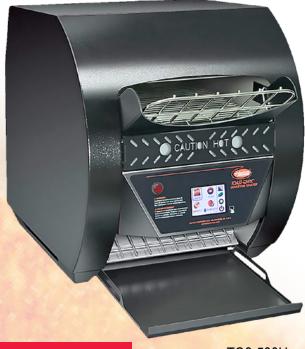

## **TQ-3-500H TOAST QWICK NEW PROGRAMMABLE CONVEYOR TOASTER**

The Hatco Q3-500H Model High Wattage Toaster ushers in a NEW ERA in Conveyor Toaster technology with powerful features, high capacity and up to twelve progammable settings for real production power and no guess-work. Also, Hatco's patented 'Colorgard' Sensing System automatically adjusts conveyor speed to maintain consistent toast colour regardless of how busy or quiet the production needs are. No more wastage trying to guess the correct setting.

**NEW DIGITAL PROGRAMMBALE MODEL** With Touch Screen control and Exclusive Colorguard technology maintains toast colour TQ3-500H

New digital controls, USB port for software updates, Programmable Power Save function for economy, 12 program settings and up to 500 toast slices per hour speed makes this model productive, easy to use for even casual staff, and versatile enough for buns, muffins, sandwiches etc.