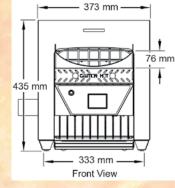

Electrical: 2.22 kW, 9.3A. Corded with 10 amp plug.

Dimensions: 373W x 524D x 435H mm Delivery tray extends to 591 mm total depth

Weight: 25Kgs