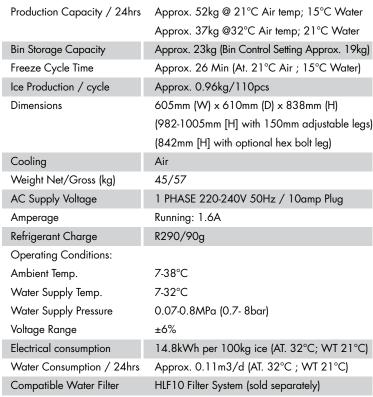

in stainless steel, which produces ice on both sides, resulting in more ice in less amount of time.
- EverCheck™ Control Board with audible alarm and diagnostic features, designed to assist service technicians in diagnosing problems.
- Accessible digital operation panel allows for easy identification of operation status and cause of faults.
- Automated Cleaning function makes cleaning simple and saves time.
- Durable stainless steel exterior.
- Easily removable & cleanable air filters on front panel.
- Accessories: Manual, Scoop, check valve and 150mm adjustable legs included (water filter and optional hex bolt legs sold separately)

### TECHNICAL DRAWING





For free 6 month extended warranty, register online within 4 weeks of purchase date.

hoshizaki.com.au

## PRODUCT SPECIFICATION



#### **INSTALLATION REQUIREMENTS**

- Qualified plumber required for installation.
- Allow 15cm clearance at rear, sides and top for proper air circulation and ease of maintenance.
- Hoshizaki recommends the use of a compatible water filter to prevent non-warrantable scale & sediment complications.

\*Refer to manual for full installation & maintenance requirements