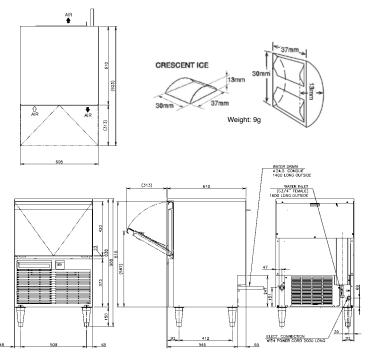

### TECHNICAL DRAWING

For free 6 month extended warranty, register online within 4 weeks of purchase date.

hoshizaki.com.au

\*Refer to manual for full installation & maintenance requirements