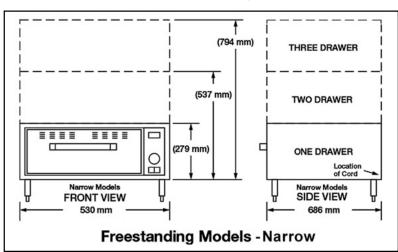

## **NARROW MODELS**

HATCO NARROW DRAWER WARMERS are built to excel in tough demanding kitchen environments where space is at a premium. With rugged construction, individual digital temperature control for each drawer, slider humidity control for each drawer and tough drawer sliders built to last.

| MODEL  | DIMENSIONS [WDH]   | AMPS | WATTS | WEIGHT |
|--------|--------------------|------|-------|--------|
| HDW-1N | 530 x 686 x 279 mm | 2    | 450   | 38 kg  |
| HDW-2N | 530 x 686 x 537 mm | 3.8  | 900   | 76 kg  |
| HDW-3N | 530 x 686 x 794 mm | 5.7  | 1350  | 106 kg |

NOTE: All measurements exclude legs or castors. 102mm legs standard. All units supplied corded with 10A plug.