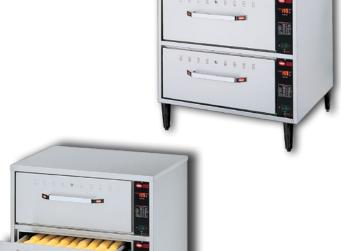

Hold everything from meat to vegetables to rolls in Hatco Drawer Warmers. These warmers keep a variety of foods hot and fresh until served.

## **FEATURES:**

- ► Each drawer has its own recessed digital thermostatic control, temperature monitor, vent slides and power switch for total control
- Freestanding with optional castors
- ➤ Completely insulated individual cavities provide maximum energy efficiency
- ► Each drawer can accept a 1/1x150mm deep pan or 2x1/2 or 3x1/3 pans
- ▶ 12-gauge stainless steel heavy-duty drawer slides with nylon rollers
- ► Stainless steel construction throughout