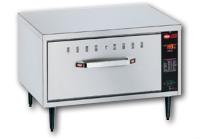

Hold everything from meat to vegetables to rolls in Hatco Drawer Warmers. These warmers keep a variety of foods hot and fresh until served.

## **FEATURES:**

- ► Each drawer has its own recessed digital thermostatic control, temperature monitor, vent slides and power switch for total control
- Freestanding with optional castors
- ➤ Completely insulated individual cavities provide maximum energy efficiency
- ► Each drawer can accept a 1/1x150mm deep pan or 2x1/2 or 3x1/3 pans
- ▶ 12-gauge stainless steel heavy-duty drawer slides with nylon rollers
- ► Stainless steel construction throughout