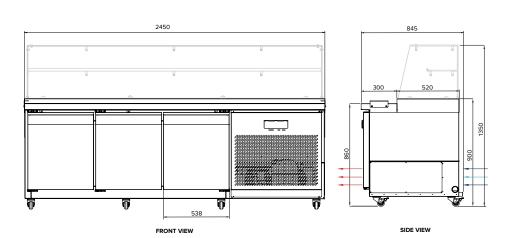

## **Specifications**

 Model
 AXR.SW.2450

 W x D x H (mm)
 2450 x 845 x 900

Weight 226kg

Packed Dimensions (mm) 2500 x 880 x 965

 Packed Dimensions (mm)
 2500 x 88

 Packed Weight
 256kg

 Capacity
 13 x 1/3GN

 Operation
 2°C - 5°C

 Refrigerant
 R134A

 Max Ambient
 40°C

 Power
 1.77kW

 230VAC

230VAC 10A plug & lead

Due to continuous product research and development, the information contained herein is subject to change without notice.