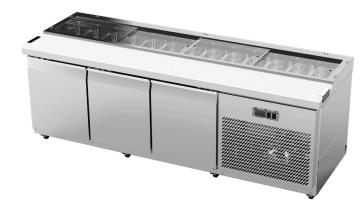

## Sandwich Preparation Bench 3 Door - 13 x 1/3GN

## **Product Information:**

- Refrigerated GN 1/3 size service well with cold air blowing above and below ingredient pans. Includes under counter refrigerated storage below
- Sliding perspex lids for blown well
- Designed to operate at ambient temperatures up to  $40^{\circ}\text{C}$  with lid on,  $32^{\circ}\text{C}$  with lid off
- Digital temperature display and control
- Designed to operate between 2°C 5°C
- Full-length, back mounted, coated evaporator coil for uniformed cooling across the entire well
- · Fully self-contained
- Supplied on standard and lockable castors for ease of cleaning
- Cutting board 100mm deep 1/3 GN Pans supplied as standard
- 1 and 2 door models also available

## **Specifications**

 Model
 AXR.SW.2450

 W x D x H (mm)
 2450 x 845 x 900

Weight 226kg

Packed Dimensions (mm) 2500 x 880 x 965

 Packed Dimensions (mm)
 2500 x 88

 Packed Weight
 256kg

 Capacity
 13 x 1/3GN