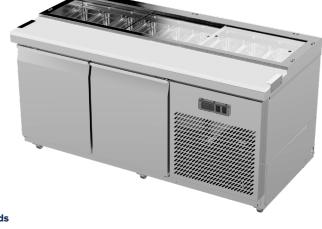

## Sandwich Preparation Bench 2 Door - 9 x 1/3GN

## **Product Information:**

- Refrigerated GN 1/3 size service well with cold air blowing above and below ingredient pans. Includes under counter refrigerated storage below
- Sliding perspex lids for blown well
- Designed to operate at ambient temperatures up to  $40^{\circ}\text{C}$  with lid on,  $32^{\circ}\text{C}$  with lid off
- Digital temperature display and control
- Designed to operate between 2°C 5°C
- Full-length, back mounted, coated evaporator coil for uniformed cooling across the entire well
- · Fully self-contained
- Supplied on standard and lockable castors for ease of cleaning
- Cutting board 100mm deep 1/3 GN Pans supplied as standard
- 1 and 3 door models also available