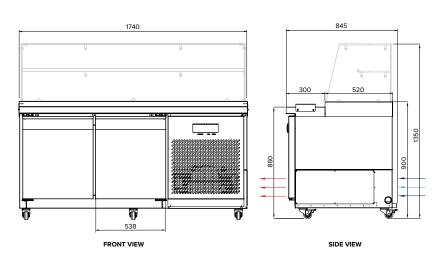

## **Specifications**

 Model
 AXR.SW.1740

 W x D x H (mm)
 1740 x 845 x 900

Weight 175kg

Packed Dimensions (mm)  $1790 \times 880 \times 965$ 

 Packed Weight
 195kg

 Capacity
 9 x 1/3GN

 Operation
 2°C - 5°C