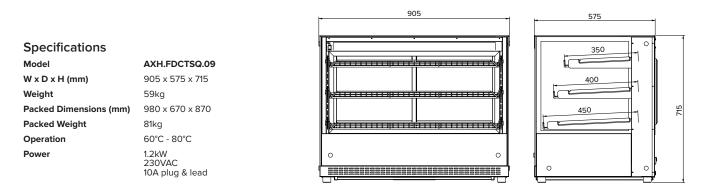

Designed and Engineered in Australia to meet Australian Standards 24 Months on-site parts and labour warranty

FRONT VIEW

SIDE VIEW

Due to continuous product research and development, the information contained herein is subject to change without notice.

Revision: 02 - 23/07/2021 - A WWW.stoddart.com.au WWW.stoddart.co.nz