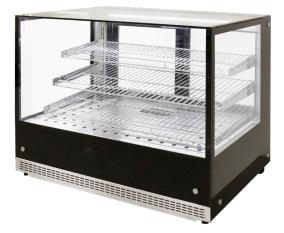

## AXH.FDCTSQ.09

Heated Food Display Countertop - Square

## **Product Information:**

- Adjustable digital temperature control (from 60°C 80°C)
- Efficient LED lighting for increased product visibility
- Frameless glass construction (single glazed) for exceptional display
- Water pan positioned for easy access, introducing humidity into the display keeping products fresher for longer
- 3 tier (adjustable shelves)
- Supplied with sliding glass doors to rear