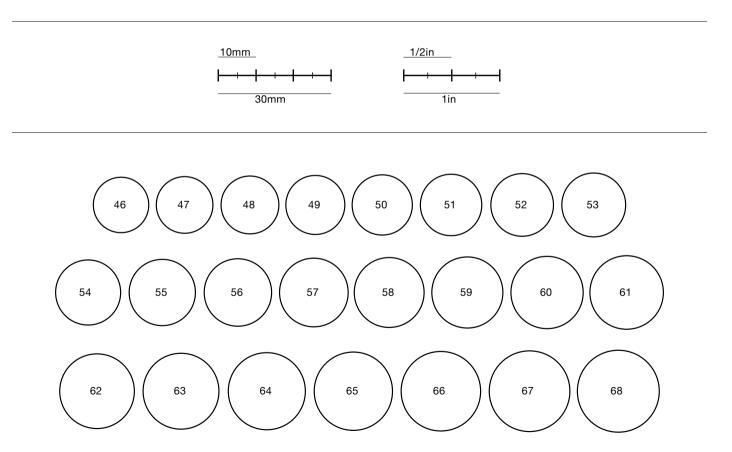

## SIZE GUIDE

If you need to know a ring size, please use our rings size calculator following the instructions below. You can also contact us to get general assistance or if your size doesn't appear in this sizing guide. To buy with confidence we always recommend having your finger sized by a jeweller.

To determine your ring size, print this page and simply match one of the circles with the inside edge of your ring, preferably a simple shape sitting flat on the paper. Please make sure that your paper size is 'A4' and that your printer has no scaling selected. The rulers below are made to check if your print is correct. Please measure carefully, the final size remains your responsibility.