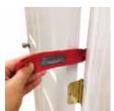

## **SAFETY FIRST**

Make sure you are using a sturdy door!
Always inspect product for wear and tear before use.

Open door and place ball-end of the Door Anchor through the hinge side of the door.

While holding the Door Anchor, close the door until it is securely latched. Lock the door for additional safety. The ball-end of the Anchor should not be visible.