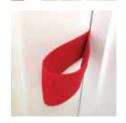

## **SAFETY FIRST**

Make sure you are using a sturdy door!
Always inspect product for wear and tear before use.

Open door and place ball-end of the Door Anchor through the hinge side of the door.

While holding the Door Anchor, close the door until it is securely latched. Lock the door for additional safety. The ball-end of the Anchor should not be visible.