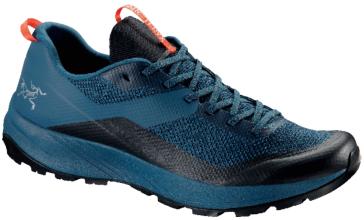

#### Arc'Teryx Norvan VT 2 Men's £140

This high-performance shoe has experienced trail runners in mind, looking for a responsive and fast run on challenging trails. The outsole gives good traction and stability for rockier sections, while a secure upper fit makes for extra confidence. arcteryx.com/gb