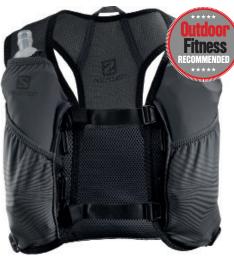

# Salomon Agile Nocturne 2 Pack £80

With a highly reflective print, this hydration pack with room for essentials is extremely visible to cars and other road users in low-light conditions, making it perfect for evening runs or as the days start to get shorter. salomon.com/en-gb