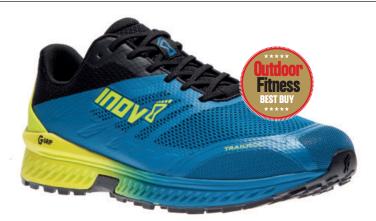

# Inov-8 TRAILROC 280 Men's £140

Using ultra-tough graphene in the rubber outsole, together with increased protection at the toes and underfoot, this is a super rugged pair of trail shoes, designed to cope with all distances over the most aggressive terrain in comfort. The outsole is grippy as well as protective, and the midsole delivers good shock absorption too. **inov-8.com** 