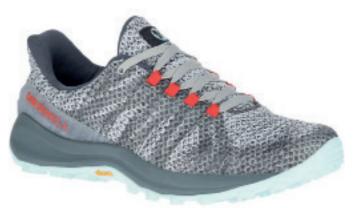

#### Merrell Momentous Women's Trail Running Shoe £110

Designed with moderate trails in mind, this is capable of protecting the foot on all but the toughest terrain, with an underfoot plate, durable and secure knitted upper and super grippy outsole, all delivering a fast and sure-footed ride. merrell.com/uk; sportshoes.com