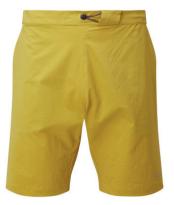

# Rab Momentum Men's Shorts £40

For long days out on the trails, travelling at speed, these exceptionally light and fast-drying shorts offer good levels of comfort and freedom of movement. The two-way stretch fabric also features a durable water-repellent treatment to see off all but the very worst weather. rab.equipment/uk