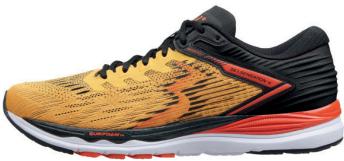

#### 361 Degrees Sensation 4 Shoe £119.99

A lightweight and seamless mesh upper is paired with more secure sleeve construction at midfoot to ensure a comfortable and supportive fit in this mild stability road shoe. The outsole features good cushioning as well as an integrated lightweight spine shank for enhanced stability and speed. **361europe.com/en**