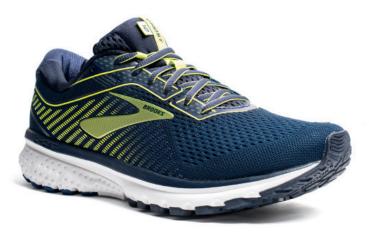

#### Brooks Ghost 12 Men's £120

An ultra-cushioned, yet responsive, road shoe for all-round comfort for regular runners. The stretchy, yet structured, upper gives wraparound security of fit, while the shockabsorbing sole helps with effective heel-to-toe transition. **brooksrunning.com** 