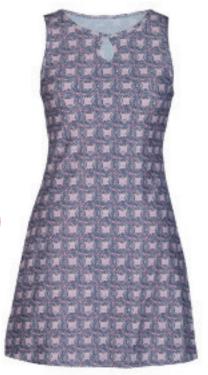

# Nuu Muu Pocket Dress £68

This tunic may look simple but the lightweight stretch moisture-wicking fabric, the high keyhole neckline and rear pouch pocket make it a great and versatile addition to any woman's running wardrobe, particularly those who prefer a longer fit top. Great for cycling and other activities, too. **tunix.co.uk** 