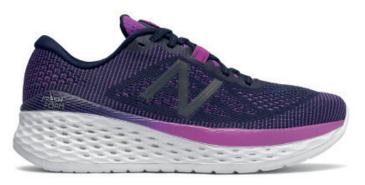

#### New Balance Fresh Foam More Women's £125 Featuring a lower than normal drop (just 4mm), this road shoe delivers well above what you'd expect in terms of cushioning but with a natural-feeling fit. The result is a super lightweight and highly comfortable ride. newbalance.co.uk