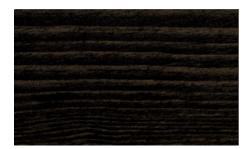

If you have a different colour or look in mind please contact us on how to specify it in your order.

**Double Espresso** 

Colonial

**Urban Grey** 

**Black Cherry** 

**Ebony** 

**Canadian Maple** 

Colour samples have been created in a controlled environment and photographed on pine. Please note that there will be variations in colour on different screens that will slightly alter the colours. Final colours may also be affected by the wood that it is applied to.