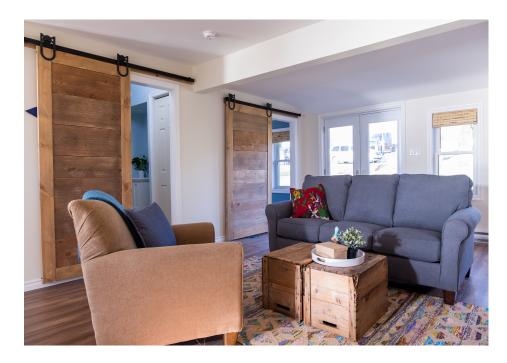

## Our most stylish stain colours

Staining and finishing doors is a challenging task for DIY. Let Viba do it for you.

Here are 6 of our most popular colours to help you decide on the right look for your space

If you have a different colour or look in mind please contact us on how to specify it in your order.

**Double Espresso** 

Colonial

**Urban Grey** 

**Black Cherry** 

**Ebony** 

**Canadian Maple** 

Colour samples have been created in a controlled environment and photographed on pine. Please note that there will be variations in colour on different screens that will slightly alter the colours. Final colours may also be affected by the wood that it is applied to.