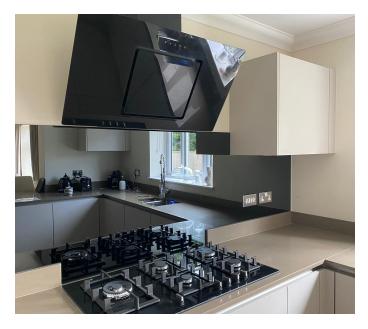

## Toughened Mirror Splashbacks

These beautiful Toughened Mirror finishes are suitable for use in a variety of commercial and domestic settings, and just like our other Mirror Finishes, they are the ideal way to capitalize on the light reflective qualities of mirror.

All our Toughened Mirror Splashbacks are manufactured in 6mm thick glass as standard.

Toughened Mirror splashbacks are toughened, and are therefore guarenteed as heat resistant.

- 6mm toughened glass, manufactured to British Standard BS 6206-ENI2I50
- Heat resistant
  - Polished edges, for your safety, as standard
- Shaping and cut out facility
- Adhesive or drill hole fixing option
- 3 Toughened Mirror Finishes Available
- Hygienic and easy to clean
- IO-I5 Working Day Leadtime
- Samples Available on Request (£6.00 incl. VAT, each)