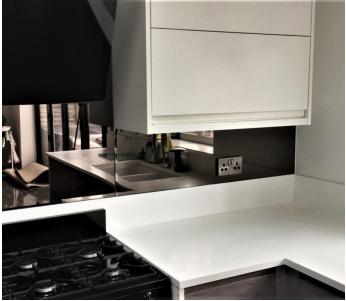

## Toughened Mirror Splashbacks

These beautiful Toughened Mirror finishes are suitable for use in a variety of commercial and domestic settings, and just like our other Mirror Finishes, they are the ideal way to capitalize on the light reflective qualities of mirror.

All our Toughened Mirror Splashbacks are manufactured in 6mm thick glass as standard.

Toughened Mirror splashbacks are toughened, and are therefore guarenteed as heat resistant.

- 6mm toughened glass, manufactured to British Standard BS 6206-ENI2I50
- Heat resistant
  - Polished edges, for your safety, as standard
- Shaping and cut out facility
- Adhesive or drill hole fixing option
- 3 Toughened Mirror Finishes Available
- Hygienic and easy to clean
- IO-I5 Working Day Leadtime
- Samples Available on Request (£6.00 incl. VAT, each)