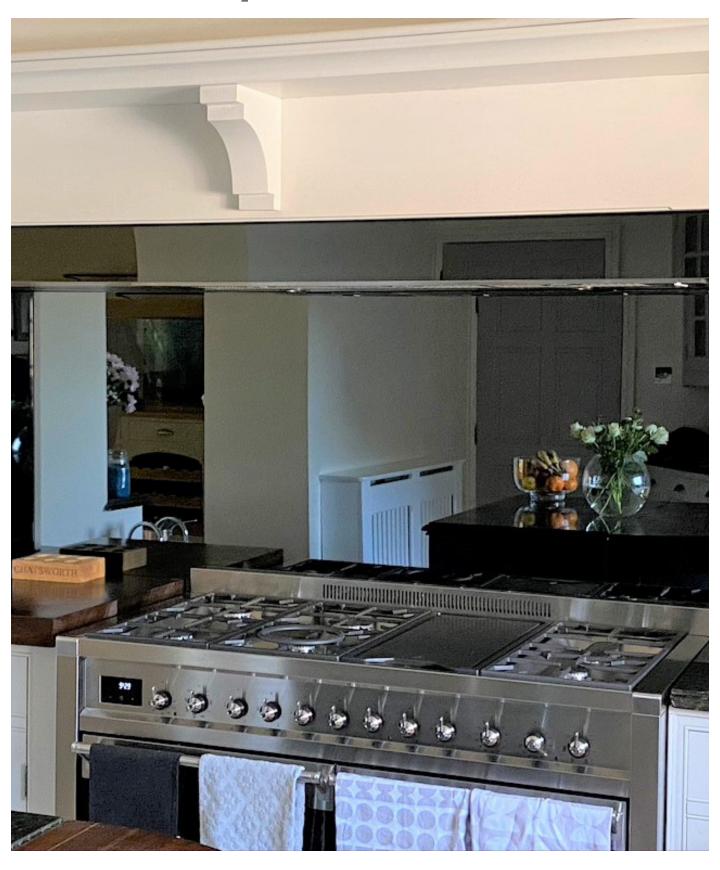

## Toughened Mirror Splashbacks

These beautiful Toughened Mirror finishes are suitable for use in a variety of commercial and domestic settings, and just like our other Mirror Finishes, they are the ideal way to capitalize on the light reflective qualities of mirror.

All our Toughened Mirror Splashbacks are manufactured in 6mm thick glass as standard.

Toughened Mirror splashbacks are toughened, and are therefore guarenteed as heat resistant.

- 6mm toughened glass, manufactured to British Standard BS 6206-ENI2I50
- Heat resistant
  - Polished edges, for your safety, as standard
- Shaping and cut out facility
- Adhesive or drill hole fixing option
- 3 Toughened Mirror Finishes Available
- Hygienic and easy to clean
- IO-I5 Working Day Leadtime
- Samples Available on Request (£6.00 incl. VAT, each)