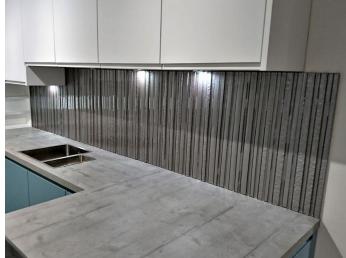

# GLAS Textured Splashbacks

Our unique Textured Glass Splashbacks are hand made, bespoke to order, and are unique to Royston Glass. Adding a truly spectacular finish to any space, this exceptional product range is the epitome in luxury decorative finishes.

All our Textured Glass Splashbacks are manufactured in 6mm thick glass as standard; however IOmm thick glass is • also available on request.

Our unique Textured Glass Splashbacks are particularly enhanced by metallic colours, which bring them to life, highlighting the striking variation in texture present in each unique design.

We manufacture to your own specification in virtually any colour imaginable. Not only can you choose from any avail- • able RAL, NCS or British Standard paint colour, but we are also pleased to offer a full colour match service enabling our customers to achieve a complete bespoke design, providing colour matches to the majority of high street paint brands. Where we perform a bespoke colour match, Royston Glass will always supply a sample for approval.