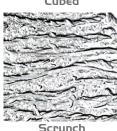

All our Textured Glass Splashbacks are manufactured in 6mm thick glass as standard; however IOmm thick glass is • also available on request.

Our unique Textured Glass Splashbacks are particularly enhanced by metallic colours, which bring them to life, highlighting the striking variation in texture present in each unique design.