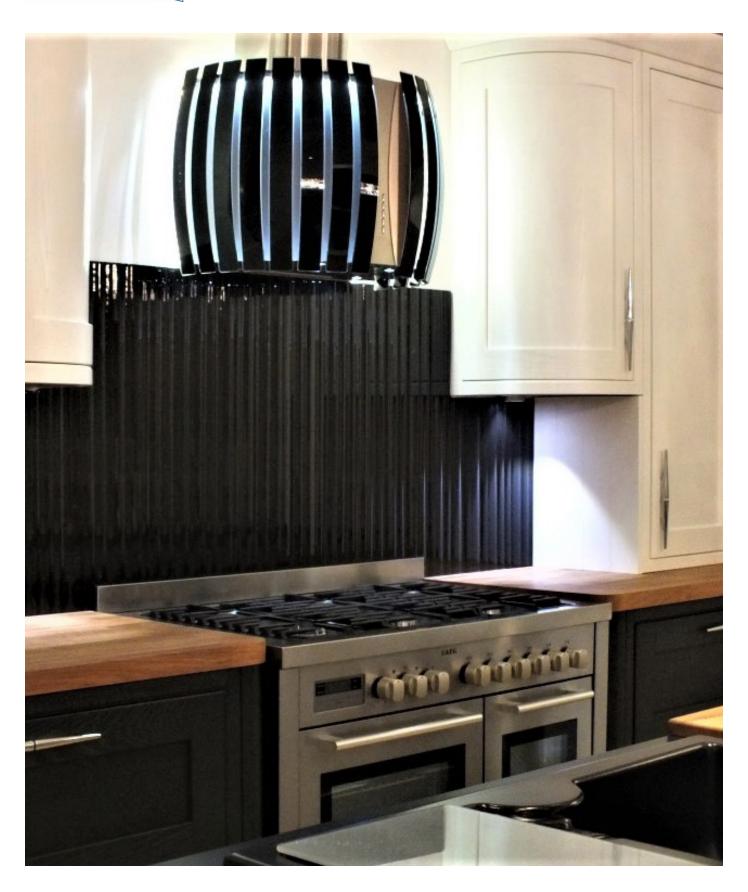

# GLAS Textured Splashbacks

Our unique Textured Glass Splashbacks are hand made, bespoke to order, and are unique to Royston Glass. Adding a truly spectacular finish to any space, this exceptional product range is the epitome in luxury decorative finishes.

All our Textured Glass Splashbacks are manufactured in 6mm thick glass as standard; however IOmm thick glass is • also available on request.

Our unique Textured Glass Splashbacks are particularly enhanced by metallic colours, which bring them to life, highlighting the striking variation in texture present in each unique design.

We manufacture to your own specification in virtually any colour imaginable. Not only can you choose from any avail- • able RAL, NCS or British Standard paint colour, but we are also pleased to offer a full colour match service enabling our customers to achieve a complete bespoke design, providing colour matches to the majority of high street paint brands. Where we perform a bespoke colour match, Royston Glass will always supply a sample for approval.