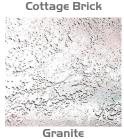

All our Textured Glass Splashbacks are manufactured in 6mm thick glass as standard; however IOmm thick glass is • also available on request.

Our unique Textured Glass Splashbacks are particularly enhanced by metallic colours, which bring them to life, highlighting the striking variation in texture present in each unique design.