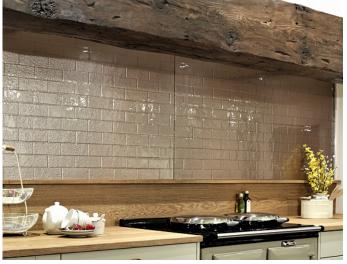

# GLAS Textured Splashbacks

Our unique Textured Glass Splashbacks are hand made, bespoke to order, and are unique to Royston Glass. Adding a truly spectacular finish to any space, this exceptional product range is the epitome in luxury decorative finishes.

All our Textured Glass Splashbacks are manufactured in 6mm thick glass as standard; however IOmm thick glass is • also available on request.

Our unique Textured Glass Splashbacks are particularly enhanced by metallic colours, which bring them to life, highlighting the striking variation in texture present in each unique design.

We manufacture to your own specification in virtually any colour imaginable. Not only can you choose from any avail- • able RAL, NCS or British Standard paint colour, but we are also pleased to offer a full colour match service enabling our customers to achieve a complete bespoke design, providing colour matches to the majority of high street paint brands. Where we perform a bespoke colour match, Royston Glass will always supply a sample for approval.