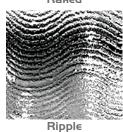

All our Textured Glass Splashbacks are manufactured in 6mm thick glass as standard; however IOmm thick glass is • also available on request.

Our unique Textured Glass Splashbacks are particularly enhanced by metallic colours, which bring them to life, highlighting the striking variation in texture present in each unique design.