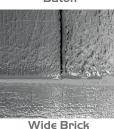

All our Textured Glass Splashbacks are manufactured in 6mm thick glass as standard; however IOmm thick glass is • also available on request.

Our unique Textured Glass Splashbacks are particularly enhanced by metallic colours, which bring them to life, highlighting the striking variation in texture present in each unique design.