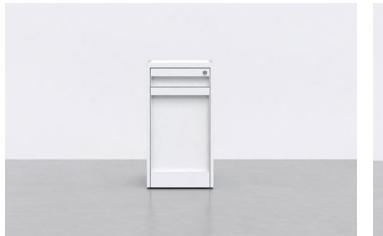

## TOTEM SLIM ROLLING PEDESTAL: BOX/FILE

Inspired by minimal and modular forms, our Totem Slim Rolling Pedestal is designed to tuck underneath our 1 x 1 Desk 48" and sits on hidden wheels. Its built-in surface tray keeps supplies handy, while the top drawer is great for small personal items. The bottom drawer can be used for letter and legal hanging files, or is spacious enough to stow a backpack or large personal items. Its slim dimensions make the Small Rolling Ped the perfectly sized personal storage cabinet.

## AVAILABLE IN

T1ST0204

**DETAILS** 

- Top interior drawer dimensions: 17.25"L x 9.75"W x 3.5"H
- Bottom interior drawer dimensions: 17.25"L x 9.75"W x 15.75"H
- Steel body and drawers, powder-coated inside and out.
- Built-in top recessed tray keeps small items handy and quickly organized.
- Equipped with two utility drawers: The top drawer is great for office supplies and smaller items. The bottom drawer comes with an adjustable metal file rail to allow for letter & legal sized hanging files. Remove the metal rail to stow large personal items.
- Single lock on top drawer secures both drawers.
- Comes with two keys.
- 4 hidden wheels under cabinet, with an anti-tip mechanism built into bottom drawer.
- Cabinet ships fully assembled.