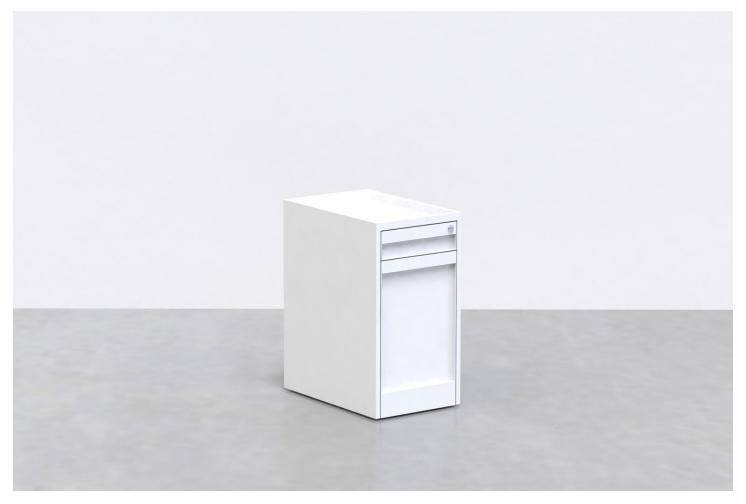

## TOTEM SLIM ROLLING PEDESTAL: BOX/FILE

Inspired by minimal and modular forms, our Totem Slim Rolling Pedestal is designed to tuck underneath our 1 x 1 Desk 48" and sits on hidden wheels. Its built-in surface tray keeps supplies handy, while the top drawer is great for small personal items. The bottom drawer can be used for letter and legal hanging files, or is spacious enough to stow a backpack or large personal items. Its slim dimensions make the Small Rolling Ped the perfectly sized personal storage cabinet.

## AVAILABLE IN

T1ST0204

**DETAILS** 

- Top interior drawer dimensions: 17.25"L x 9.75"W x 3.5"H
- Bottom interior drawer dimensions: 17.25"L x 9.75"W x 15.75"H
- Steel body and drawers, powder-coated inside and out.
- Built-in top recessed tray keeps small items handy and quickly organized.
- Equipped with two utility drawers: The top drawer is great for office supplies and smaller items. The bottom drawer comes with an adjustable metal file rail to allow for letter & legal sized hanging files. Remove the metal rail to stow large personal items.
- Single lock on top drawer secures both drawers.
- Comes with two keys.
- 4 hidden wheels under cabinet, with an anti-tip mechanism built into bottom drawer.
- Cabinet ships fully assembled.