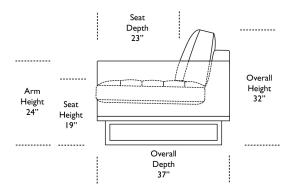

#### DIMENSIONS

SIREN SOFA w/ CHAISE (R) SRN-SM2LA-SCHRA

SIREN LOUNGE CHAIR SRN-CHRST

SIREN SECTIONAL SOFA (R) SRN-SM2LA-SQSRA

SIREN SECTIONAL SOFA (L) SRN-SM2RA-SQSLA

SIREN 66" SOFA SRN-SM2ST