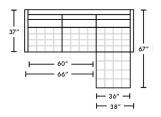

#### DIMENSIONS

SIREN SOFA w/ CHAISE (R) SRN-SM2LA-SCHRA

SIREN LOUNGE CHAIR SRN-CHRST

SIREN SECTIONAL SOFA (R) SRN-SM2LA-SQSRA

SIREN SECTIONAL SOFA (L) SRN-SM2RA-SQSLA

SIREN 66" SOFA SRN-SM2ST