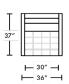

#### DIMENSIONS

SIREN SOFA w/ CHAISE (R) SRN-SM2LA-SCHRA

SIREN LOUNGE CHAIR SRN-CHRST

SIREN SECTIONAL SOFA (R) SRN-SM2LA-SQSRA

SIREN SECTIONAL SOFA (L) SRN-SM2RA-SQSLA

SIREN 66" SOFA SRN-SM2ST