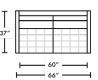

#### DIMENSIONS

SIREN SOFA w/ CHAISE (R) SRN-SM2LA-SCHRA

SIREN LOUNGE CHAIR SRN-CHRST

SIREN SECTIONAL SOFA (R) SRN-SM2LA-SQSRA

SIREN SECTIONAL SOFA (L) SRN-SM2RA-SQSLA

SIREN 66" SOFA SRN-SM2ST