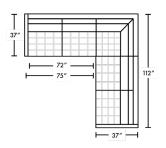

#### DIMENSIONS

SIREN SOFA w/ CHAISE (R) SRN-SM2LA-SCHRA

SIREN LOUNGE CHAIR SRN-CHRST

SIREN SECTIONAL SOFA (R) SRN-SM2LA-SQSRA

SIREN SECTIONAL SOFA (L) SRN-SM2RA-SQSLA

SIREN 66" SOFA SRN-SM2ST