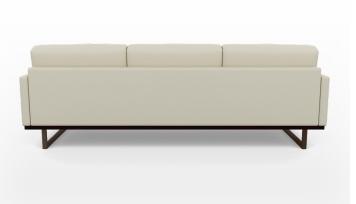

# SIREN SOFA

The Siren Sofa collection offers mid-century modern detailing with its clean lines, buttonless tufted seat, solid wood sled base and minimalist arms.

### **DETAILS**

- Advanced unidirectional suspension system
- Premium high-density, high-resiliency foam back and seat cushions
- Buttonless tufted seat cushions
- Tight back & seat cushion
- Single needle topstitching
- Walnut legs