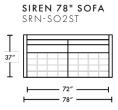

#### DIMENSIONS

SIREN SOFA w/ CHAISE (R) SRN-SM2LA-SCHRA

SIREN LOUNGE CHAIR SRN-CHRST

SIREN SECTIONAL SOFA (R) SRN-SM2LA-SQSRA

SIREN SECTIONAL SOFA (L) SRN-SM2RA-SQSLA

SIREN 66" SOFA SRN-SM2ST