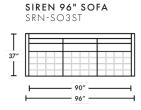

#### DIMENSIONS

SIREN SOFA w/ CHAISE (R) SRN-SM2LA-SCHRA

SIREN LOUNGE CHAIR SRN-CHRST

SIREN SECTIONAL SOFA (R) SRN-SM2LA-SQSRA

SIREN SECTIONAL SOFA (L) SRN-SM2RA-SQSLA

SIREN 66" SOFA SRN-SM2ST