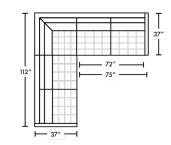

#### DIMENSIONS

SIREN SOFA w/ CHAISE (R) SRN-SM2LA-SCHRA

SIREN LOUNGE CHAIR SRN-CHRST

SIREN SECTIONAL SOFA (R) SRN-SM2LA-SQSRA

SIREN SECTIONAL SOFA (L) SRN-SM2RA-SQSLA

SIREN 66" SOFA SRN-SM2ST