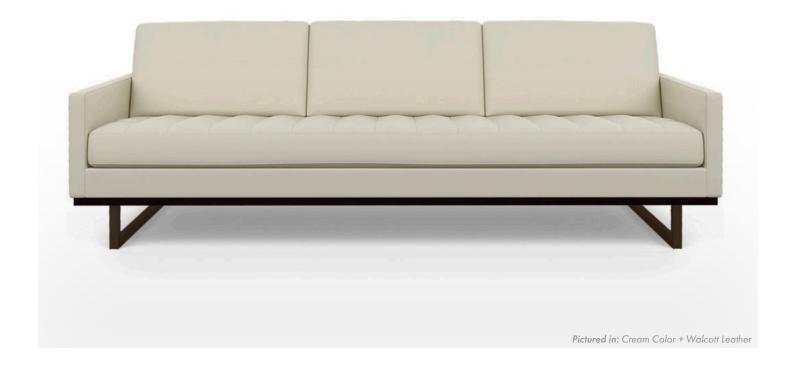

# SIREN SOFA

The Siren Sofa collection offers mid-century modern detailing with its clean lines, buttonless tufted seat, solid wood sled base and minimalist arms.

### **DETAILS**

- Advanced unidirectional suspension system
- Premium high-density, high-resiliency foam back and seat cushions
- Buttonless tufted seat cushions
- Tight back & seat cushion
- Single needle topstitching
- Walnut legs