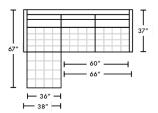

#### DIMENSIONS

SIREN SOFA w/ CHAISE (R) SRN-SM2LA-SCHRA

SIREN LOUNGE CHAIR SRN-CHRST

SIREN SECTIONAL SOFA (R) SRN-SM2LA-SQSRA

SIREN SECTIONAL SOFA (L) SRN-SM2RA-SQSLA

SIREN 66" SOFA SRN-SM2ST