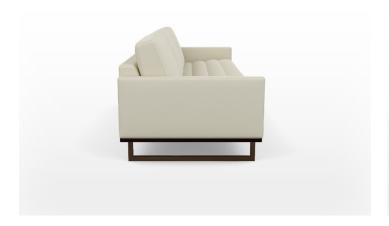

# SIREN SOFA

The Siren Sofa collection offers mid-century modern detailing with its clean lines, buttonless tufted seat, solid wood sled base and minimalist arms.

### **DETAILS**

- Advanced unidirectional suspension system
- Premium high-density, high-resiliency foam back and seat cushions
- Buttonless tufted seat cushions
- Tight back & seat cushion
- Single needle topstitching
- Walnut legs