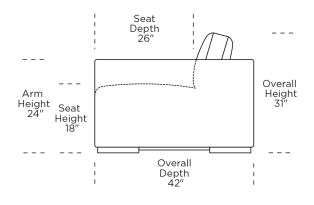

# **ISLE SOFA**

The Isle Sofa collection features an overall low profile on a plinth-like solid wood base and a substantial surrounding track arm, providing an ideal space to relax into its hand-welted seat.

#### DIMENSIONS















ISLE SECTIONAL SOFA (R)









### AVAILABLE IN

• See Soft Seating: Leather + Fabric Selections

#### DETAILS

- Advanced unidirectional suspension system
- Premium high-density, high-resiliency foam seat cushions encased in down
- Loose back and seat cushions
- Welt cord trim
- Wood base in Dark Brown finish
- Self Welt

## NOTES

• See Assembly & Care Instructions for more information.

PRODUCT DETAILS ISLE SOFA