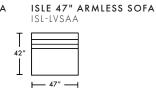

# **ISLE SOFA**

The Isle Sofa collection features an overall low profile on a plinth-like solid wood base and a substantial surrounding track arm, providing an ideal space to relax into its hand-welted seat.

#### DIMENSIONS















ISLE SECTIONAL SOFA (R)









### AVAILABLE IN

• See Soft Seating: Leather + Fabric Selections

#### DETAILS

- Advanced unidirectional suspension system
- Premium high-density, high-resiliency foam seat cushions encased in down
- Loose back and seat cushions
- Welt cord trim
- Wood base in Dark Brown finish
- Self Welt

## NOTES

• See Assembly & Care Instructions for more information.

PRODUCT DETAILS ISLE SOFA