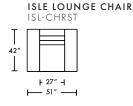

# **ISLE SOFA**

The Isle Sofa collection features an overall low profile on a plinth-like solid wood base and a substantial surrounding track arm, providing an ideal space to relax into its hand-welted seat.

#### DIMENSIONS















ISLE SECTIONAL SOFA (R)









### AVAILABLE IN

• See Soft Seating: Leather + Fabric Selections

#### DETAILS

- Advanced unidirectional suspension system
- Premium high-density, high-resiliency foam seat cushions encased in down
- Loose back and seat cushions
- Welt cord trim
- Wood base in Dark Brown finish
- Self Welt

## NOTES

• See Assembly & Care Instructions for more information.

PRODUCT DETAILS ISLE SOFA