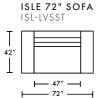

# **ISLE SOFA**

The Isle Sofa collection features an overall low profile on a plinth-like solid wood base and a substantial surrounding track arm, providing an ideal space to relax into its hand-welted seat.

#### DIMENSIONS















ISLE SECTIONAL SOFA (R)









### AVAILABLE IN

• See Soft Seating: Leather + Fabric Selections

#### DETAILS

- Advanced unidirectional suspension system
- Premium high-density, high-resiliency foam seat cushions encased in down
- Loose back and seat cushions
- Welt cord trim
- Wood base in Dark Brown finish
- Self Welt

## NOTES

• See Assembly & Care Instructions for more information.

PRODUCT DETAILS ISLE SOFA