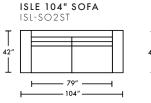

# **ISLE SOFA**

The Isle Sofa collection features an overall low profile on a plinth-like solid wood base and a substantial surrounding track arm, providing an ideal space to relax into its hand-welted seat.

#### DIMENSIONS















ISLE SECTIONAL SOFA (R)









### AVAILABLE IN

• See Soft Seating: Leather + Fabric Selections

#### DETAILS

- Advanced unidirectional suspension system
- Premium high-density, high-resiliency foam seat cushions encased in down
- Loose back and seat cushions
- Welt cord trim
- Wood base in Dark Brown finish
- Self Welt

## NOTES

• See Assembly & Care Instructions for more information.

PRODUCT DETAILS ISLE SOFA