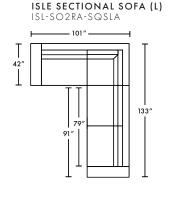

# **ISLE SOFA**

The Isle Sofa collection features an overall low profile on a plinth-like solid wood base and a substantial surrounding track arm, providing an ideal space to relax into its hand-welted seat.

#### DIMENSIONS















ISLE SECTIONAL SOFA (R)









### AVAILABLE IN

• See Soft Seating: Leather + Fabric Selections

#### DETAILS

- Advanced unidirectional suspension system
- Premium high-density, high-resiliency foam seat cushions encased in down
- Loose back and seat cushions
- Welt cord trim
- Wood base in Dark Brown finish
- Self Welt

## NOTES

• See Assembly & Care Instructions for more information.

PRODUCT DETAILS ISLE SOFA