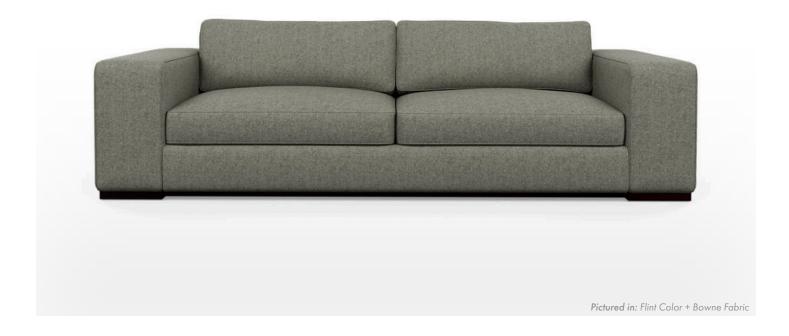

# **ISLE SOFA**

The Isle Sofa collection features an overall low profile on a plinth-like solid wood base and a substantial surrounding track arm, providing an ideal space to relax into its hand-welted seat.

#### DETAILS

- Advanced unidirectional suspension system
- Premium high-density, high-resiliency foam seat cushions encased in down
- Loose back and seat cushions
- Welt cord trim
- Wood base in Dark Brown finish
- Self Welt