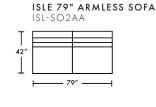

# **ISLE SOFA**

The Isle Sofa collection features an overall low profile on a plinth-like solid wood base and a substantial surrounding track arm, providing an ideal space to relax into its hand-welted seat.

#### DIMENSIONS















ISLE SECTIONAL SOFA (R)









### AVAILABLE IN

• See Soft Seating: Leather + Fabric Selections

#### DETAILS

- Advanced unidirectional suspension system
- Premium high-density, high-resiliency foam seat cushions encased in down
- Loose back and seat cushions
- Welt cord trim
- Wood base in Dark Brown finish
- Self Welt

## NOTES

• See Assembly & Care Instructions for more information.

PRODUCT DETAILS ISLE SOFA