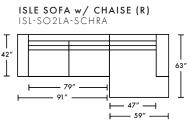

# **ISLE SOFA**

The Isle Sofa collection features an overall low profile on a plinth-like solid wood base and a substantial surrounding track arm, providing an ideal space to relax into its hand-welted seat.

#### DIMENSIONS















ISLE SECTIONAL SOFA (R)









### AVAILABLE IN

• See Soft Seating: Leather + Fabric Selections

#### DETAILS

- Advanced unidirectional suspension system
- Premium high-density, high-resiliency foam seat cushions encased in down
- Loose back and seat cushions
- Welt cord trim
- Wood base in Dark Brown finish
- Self Welt

## NOTES

• See Assembly & Care Instructions for more information.

PRODUCT DETAILS ISLE SOFA