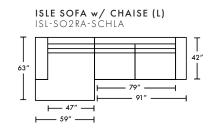

# **ISLE SOFA**

The Isle Sofa collection features an overall low profile on a plinth-like solid wood base and a substantial surrounding track arm, providing an ideal space to relax into its hand-welted seat.

#### DIMENSIONS















ISLE SECTIONAL SOFA (R)









### AVAILABLE IN

• See Soft Seating: Leather + Fabric Selections

#### DETAILS

- Advanced unidirectional suspension system
- Premium high-density, high-resiliency foam seat cushions encased in down
- Loose back and seat cushions
- Welt cord trim
- Wood base in Dark Brown finish
- Self Welt

## NOTES

• See Assembly & Care Instructions for more information.

PRODUCT DETAILS ISLE SOFA