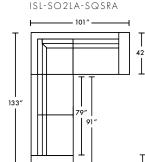

# **ISLE SOFA**

The Isle Sofa collection features an overall low profile on a plinth-like solid wood base and a substantial surrounding track arm, providing an ideal space to relax into its hand-welted seat.

#### DIMENSIONS















ISLE SECTIONAL SOFA (R)









### AVAILABLE IN

• See Soft Seating: Leather + Fabric Selections

#### DETAILS

- Advanced unidirectional suspension system
- Premium high-density, high-resiliency foam seat cushions encased in down
- Loose back and seat cushions
- Welt cord trim
- Wood base in Dark Brown finish
- Self Welt

## NOTES

• See Assembly & Care Instructions for more information.

PRODUCT DETAILS ISLE SOFA