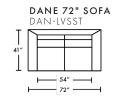

# DANE SOFA

The Dane Sofa collection juxtaposes a monolithic upper profile with a light and refined base structure creating unique character. Details like deep track arms and tapered steel legs further accentuate this play between the two main elements of this style.

#### DIMENSIONS













### AVAILABLE IN

• See Soft Seating: Leather + Fabric Selections

## DETAILS

- Advanced unidirectional suspension system
- Premium high-density, high-resiliency foam seat cushions
- Loose back and seat cushions
- Single-needle top-stitch
- Aluminum legs in Black finish

#### NOTES

• See Assembly & Care Instructions for more information.