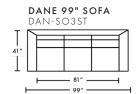

# DANE SOFA

The Dane Sofa collection juxtaposes a monolithic upper profile with a light and refined base structure creating unique character. Details like deep track arms and tapered steel legs further accentuate this play between the two main elements of this style.

#### DIMENSIONS













### AVAILABLE IN

• See Soft Seating: Leather + Fabric Selections

## DETAILS

- Advanced unidirectional suspension system
- Premium high-density, high-resiliency foam seat cushions
- Loose back and seat cushions
- Single-needle top-stitch
- Aluminum legs in Black finish

#### NOTES

• See Assembly & Care Instructions for more information.