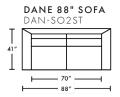

# DANE SOFA

The Dane Sofa collection juxtaposes a monolithic upper profile with a light and refined base structure creating unique character. Details like deep track arms and tapered steel legs further accentuate this play between the two main elements of this style.

#### DIMENSIONS













### AVAILABLE IN

• See Soft Seating: Leather + Fabric Selections

## DETAILS

- Advanced unidirectional suspension system
- Premium high-density, high-resiliency foam seat cushions
- Loose back and seat cushions
- Single-needle top-stitch
- Aluminum legs in Black finish

#### NOTES

• See Assembly & Care Instructions for more information.