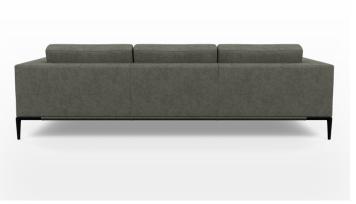

# DANE SOFA

The Dane Sofa collection juxtaposes a monolithic upper profile with a light and refined base structure creating unique character. Details like deep track arms and tapered steel legs further accentuate this play between the two main elements of this style.

## DETAILS

- Advanced unidirectional suspension system
- Premium high-density, high-resiliency foam seat cushions
- Loose back and seat cushions
- Single-needle top-stitch
- Aluminum legs in Black finish