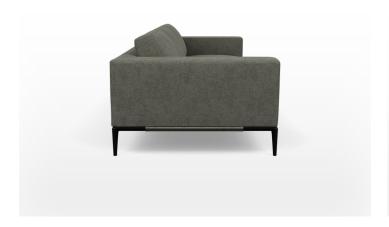

# DANE SOFA

The Dane Sofa collection juxtaposes a monolithic upper profile with a light and refined base structure creating unique character. Details like deep track arms and tapered steel legs further accentuate this play between the two main elements of this style.

## DETAILS

- Advanced unidirectional suspension system
- Premium high-density, high-resiliency foam seat cushions
- Loose back and seat cushions
- Single-needle top-stitch
- Aluminum legs in Black finish