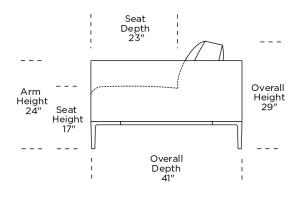

# DANE SOFA

The Dane Sofa collection juxtaposes a monolithic upper profile with a light and refined base structure creating unique character. Details like deep track arms and tapered steel legs further accentuate this play between the two main elements of this style.

#### DIMENSIONS













### AVAILABLE IN

• See Soft Seating: Leather + Fabric Selections

## DETAILS

- Advanced unidirectional suspension system
- Premium high-density, high-resiliency foam seat cushions
- Loose back and seat cushions
- Single-needle top-stitch
- Aluminum legs in Black finish

#### NOTES

• See Assembly & Care Instructions for more information.