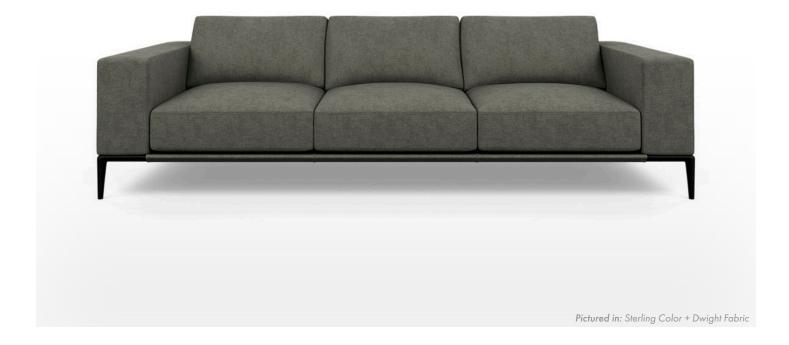

# DANE SOFA

The Dane Sofa collection juxtaposes a monolithic upper profile with a light and refined base structure creating unique character. Details like deep track arms and tapered steel legs further accentuate this play between the two main elements of this style.

## DETAILS

- Advanced unidirectional suspension system
- Premium high-density, high-resiliency foam seat cushions
- Loose back and seat cushions
- Single-needle top-stitch
- Aluminum legs in Black finish