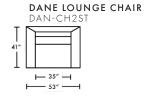

# DANE SOFA

The Dane Sofa collection juxtaposes a monolithic upper profile with a light and refined base structure creating unique character. Details like deep track arms and tapered steel legs further accentuate this play between the two main elements of this style.

#### DIMENSIONS













### AVAILABLE IN

• See Soft Seating: Leather + Fabric Selections

## DETAILS

- Advanced unidirectional suspension system
- Premium high-density, high-resiliency foam seat cushions
- Loose back and seat cushions
- Single-needle top-stitch
- Aluminum legs in Black finish

#### NOTES

• See Assembly & Care Instructions for more information.