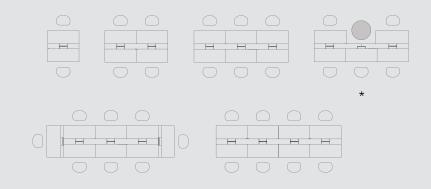

# STATIONARY WORKSTATIONS

We believe that a commitment to craft, style, and authenticity is just as important in the workplace as it is in the home. Our MINIM workstations are built upon customizable elements, such as base styles, table dimensions, and curated finishes that combine to create numerous possibilities and to meet the demands of any team. Stationary workstations are the foundation of our fixed height desking and benching system, trusted by leading brands and interior designers.

# LEG PROFILES

SPLIT BASE

BROAD BASE

SQUARE BASE

Surface D 29.5" | 750 mm

Split BW 38" | 967mm H 29.5" | 750mm

DW 23.5"| 597mm H 29.5" | 750mm

Broad H 29.5"| 750mm

# CONFIGURATIONS

**Standard Bench** W 47:25" | 1200mm W 59" | 1500mm W 71" | 1800mm

**Standard Desk** W 47.25" | 1200mm W 59" | 1500mm

W 59" | 1500mm W 71″ | 1800mm \*Surface can be removed to adapt to your space.