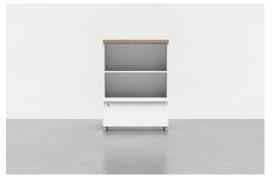

# MINIM STORAGE

MINIM storage has a multi-dimensional selection of options, curated for personal, team, and shared storage. Mix and match to organize a storage wall in a private office, combine units to create accessible storage in an open plan workspace, or showcase greenery desk-side with planter extensions. MINIM Storage is designed to incorporate seamlessly into our desk and benching systems or stand on its own.

LATERAL FILE, 3-HIGH 01

LATERAL FILE, 3-HIGH 02

DOUBLE LATERAL FILE, 2-HIGH 02

LATERAL FILE, 3-HIGH 03

LATERAL FILE, 3-HIGH 04

ROLLING PEDESTAL

LATERAL FILE, 2-HIGH 01

LATERAL FILE, 2-HIGH 03

# SIZES

Lateral File, 3-High L 29.5" D 18.75" H 41.6" L 750mm D 476mm H 1056mm

Lateral File, 2-High L 29.5" D 18.75" H 29.5" L 750mm D 476mm H 750mm

**Double Lateral File, 2-High** L 59" D 18.75" H 29.5" L 1500mm D 476mm H 750mm