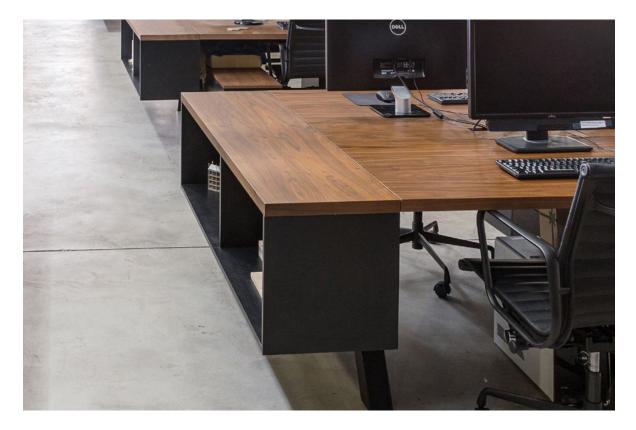

# STATIONARY WORKSTATIONS

We believe that a commitment to craft, style, and authenticity is just as important in the workplace as it is in the home. Our MINIM workstations are built upon customizable elements, such as base styles, table dimensions, and curated finishes that combine to create numerous possibilities and to meet the demands of any team. Stationary workstations are the foundation of our fixed height desking and benching system, trusted by leading brands and interior designers.

# CONFIGURATIONS

**Standard Bench** W 47:25" | 1200mm W 59" | 1500mm W 71" | 1800mm

**Standard Desk** W 47.25" | 1200mm W 59" | 1500mm

W 59" | 1500mm W 71″ | 1800mm \*Surface can be removed to adapt to your space.