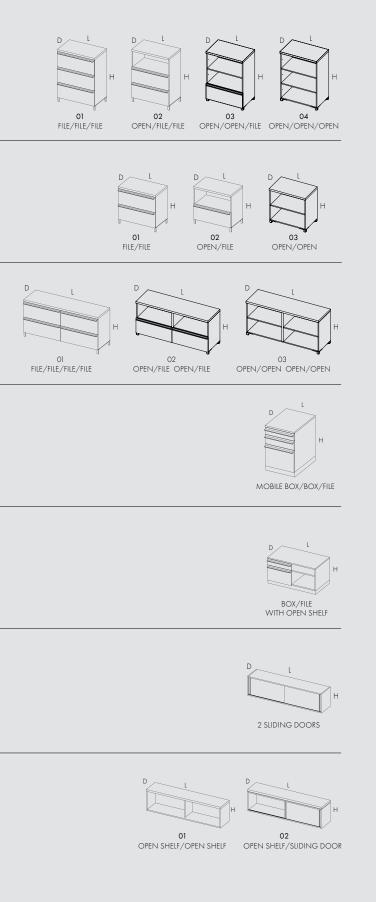

# MINIM STORAGE

MINIM storage has a multi-dimensional selection of options, curated for personal, team, and shared storage. Mix and match to organize a storage wall in a private office, combine units to create accessible storage in an open plan workspace, or showcase greenery desk-side with planter extensions. MINIM Storage is designed to incorporate seamlessly into our desk and benching systems or stand on its own.

LATERAL FILE, 3-HIGH 01

LATERAL FILE, 3-HIGH 02

DOUBLE LATERAL FILE, 2-HIGH 02

LATERAL FILE, 3-HIGH 03

LATERAL FILE, 3-HIGH 04

ROLLING PEDESTAL

LATERAL FILE, 2-HIGH 01

LATERAL FILE, 2-HIGH 03

DOUBLE LATERAL FILE, 2-HIGH 01

EXTENSION CABINET 02

DOUBLE LATERAL FILE, 2-HIGH 0

LOW PEDESTAL

PLANTER EXTENSION CABINET

# SIZES

Lateral File, 3-High L 29.5" D 18.75" H 41.6" L 750mm D 476mm H 1056mm

Lateral File, 2-High L 29.5" D 18.75" H 29.5" L 750mm D 476mm H 750mm

**Double Lateral File, 2-High** L 59" D 18.75" H 29.5" L 1500mm D 476mm H 750mm

**Rolling Pedestal** L 15" D 20.75" H 25" L 381 mm D 527mm H 635mm

Low Pedestal Drawers available on right or left side.

L 36" D 15.75" H 20" L 914mm D 400mm H 508mm

Overhead Cabinet

L 47.25" D 15" H 15" L 1200mm D 381mm H 381mm

L 59" D 15" H 15" L 1500mm D 381mm H 381mm

L 71" D 15" H 15" L 1800mm D 381mm H 381mm

#### Extension Cabinet

Only available for the bench system. Extension with planter also available.

L 59" D 15" H 16.375" L 1500mm D 381mm H 416mm

FINISHES

Тор

Body

Base

MINIM STORAGE | FINISHES