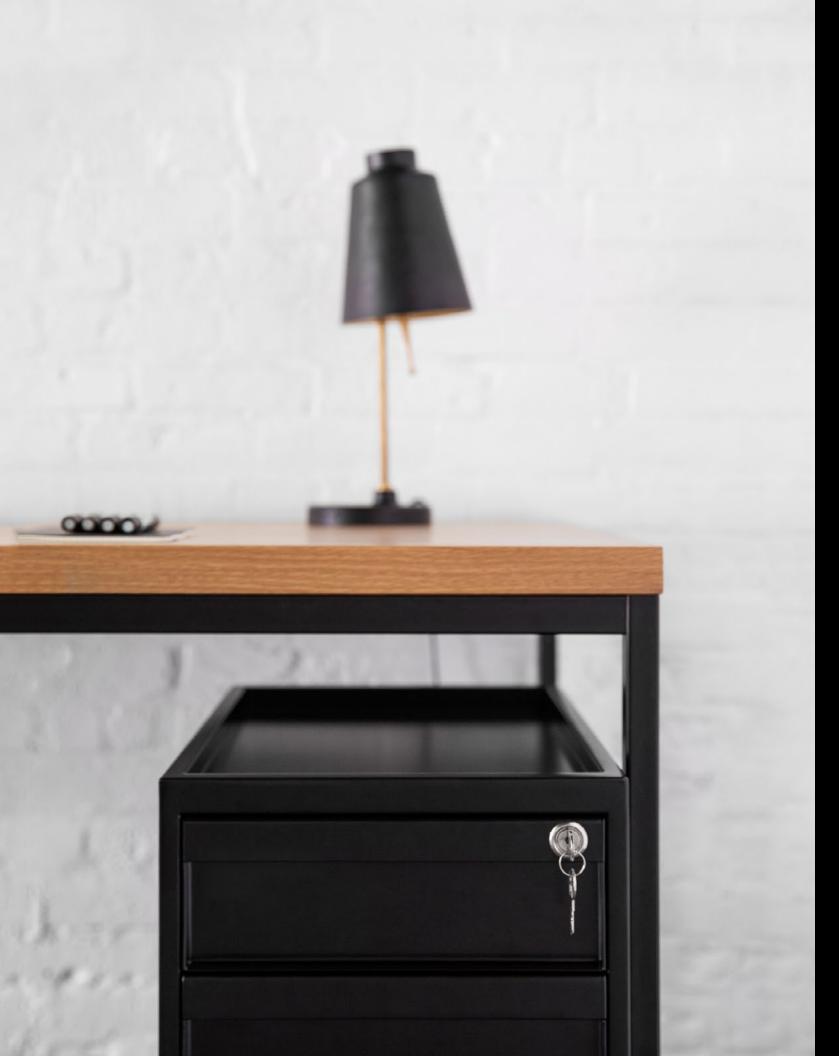

# PRIVATE OFFICE

DESK + FULL KINKED PANEL + RETURN + OVERHEAD

DESK + SINGLE LOW+ DOUBLE LOW

DESK + MODESTY PANEL + DOUBLE LOW WITH RETURN TOP

TOTEM STORAGE

Inspired by minimalist sculpture and modular forms, our Totem Rolling Pedestals are designed to tuck underneath workstations and sit on hidden wheels. Its built-in surface tray keeps supplies handy, while the top drawer is great for small personal items. The bottom drawer is compatible with letter and legal filing, and is spacious enough to stow backpacks or other personal items. The Totem Rolling Pedestal comes in a range of sizes that make the collection an ideal and sculptural choice for deskside storage.

# TOTEM STORAGE OPTIONS

Totem Standard Rolling Pedestal L 19.5" D 15.75" H 20.5" L 495mm D 400mm H 521mm

Totem Slim Rolling Pedestal L 19.5" D 12.75" H 24" L 495mm D 325mm H 607mm

\* We offer Totem Storage in customized dimensions that contribute toward satisfying Feature #89.3 Adaptable Spaces under the WELL Building Standard®