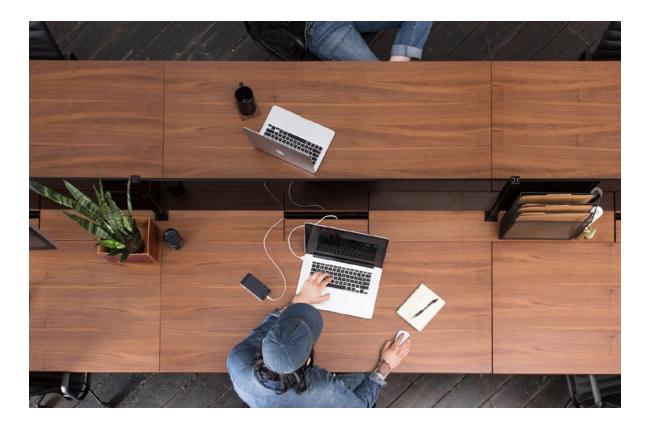

# STATIONARY WORKSTATIONS

We believe that a commitment to craft, style, and authenticity is just as important in the workplace as it is in the home. Our MINIM workstations are built upon customizable elements, such as base styles, table dimensions, and curated finishes that combine to create numerous possibilities and to meet the demands of any team. Stationary workstations are the foundation of our fixed height desking and benching system, trusted by leading brands and interior designers.