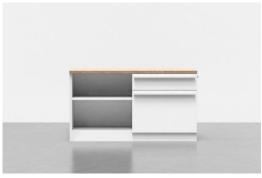

#### Extension Cabinet

Only available for the bench system. Extension with planter also available.

L 59" D 15" H 16.375" L 1500mm D 381mm H 416mm

FINISHES

Тор

Body

Base

MINIM STORAGE | FINISHES

DOUBLE LATERAL FILE, 2-HIGH 01

EXTENSION CABINET 02

DOUBLE LATERAL FILE, 2-HIGH 0

LOW PEDESTAL

PLANTER EXTENSION CABINET