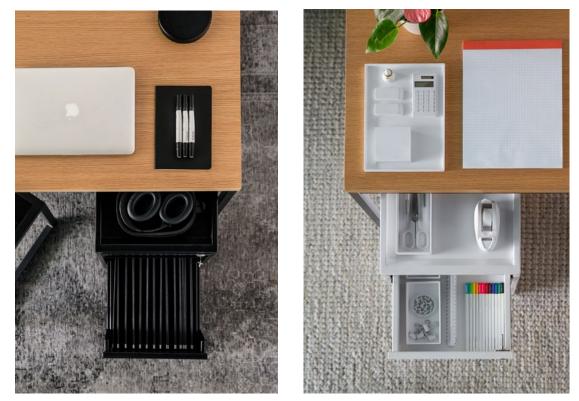

# PRIVATE OFFICE

DESK + FULL KINKED PANEL + RETURN + OVERHEAD

DESK + SINGLE LOW+ DOUBLE LOW

DESK + MODESTY PANEL + DOUBLE LOW WITH RETURN TOP

TOTEM STORAGE

Inspired by minimalist sculpture and modular forms, our Totem Rolling Pedestals are designed to tuck underneath workstations and sit on hidden wheels. Its built-in surface tray keeps supplies handy, while the top drawer is great for small personal items. The bottom drawer is compatible with letter and legal filing, and is spacious enough to stow backpacks or other personal items. The Totem Rolling Pedestal comes in a range of sizes that make the collection an ideal and sculptural choice for deskside storage.

# TOTEM STORAGE OPTIONS

Totem Standard Rolling Pedestal L 19.5" D 15.75" H 20.5" L 495mm D 400mm H 521mm

Totem Slim Rolling Pedestal L 19.5" D 12.75" H 24" L 495mm D 325mm H 607mm

\* We offer Totem Storage in customized dimensions that contribute toward satisfying Feature #89.3 Adaptable Spaces under the WELL Building Standard®