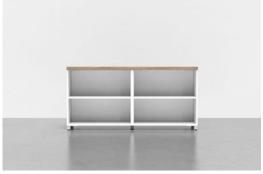

# MINIM STORAGE

MINIM storage has a multi-dimensional selection of options, curated for personal, team, and shared storage. Mix and match to organize a storage wall in a private office, combine units to create accessible storage in an open plan workspace, or showcase greenery desk-side with planter extensions. MINIM Storage is designed to incorporate seamlessly into our desk and benching systems or stand on its own.

LATERAL FILE, 3-HIGH 01

LATERAL FILE, 3-HIGH 02

DOUBLE LATERAL FILE, 2-HIGH 02

LATERAL FILE, 3-HIGH 03

LATERAL FILE, 3-HIGH 04

ROLLING PEDESTAL

LATERAL FILE, 2-HIGH 01

LATERAL FILE, 2-HIGH 03

# SIZES

Lateral File, 3-High L 29.5" D 18.75" H 41.6" L 750mm D 476mm H 1056mm

Lateral File, 2-High L 29.5" D 18.75" H 29.5" L 750mm D 476mm H 750mm

**Double Lateral File, 2-High** L 59" D 18.75" H 29.5" L 1500mm D 476mm H 750mm