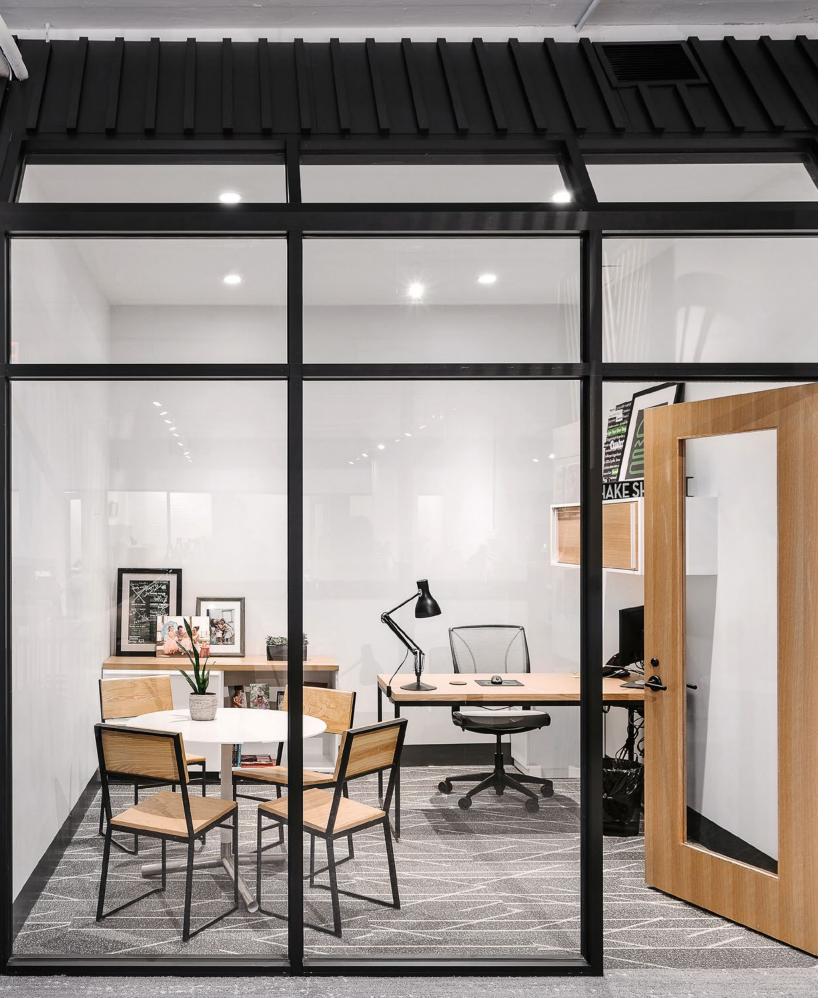

# PRIVATE OFFICE

Uhuru's private office configurations are optimized for individual use in enclosed workspaces. Each office can be customized with any combination of workstation, return, and storage options to fit the floor plan. Styled after our Signature Collection, our private office options create an oasis within the workplace.

SHAKE SHACK HQ, NEW YORK