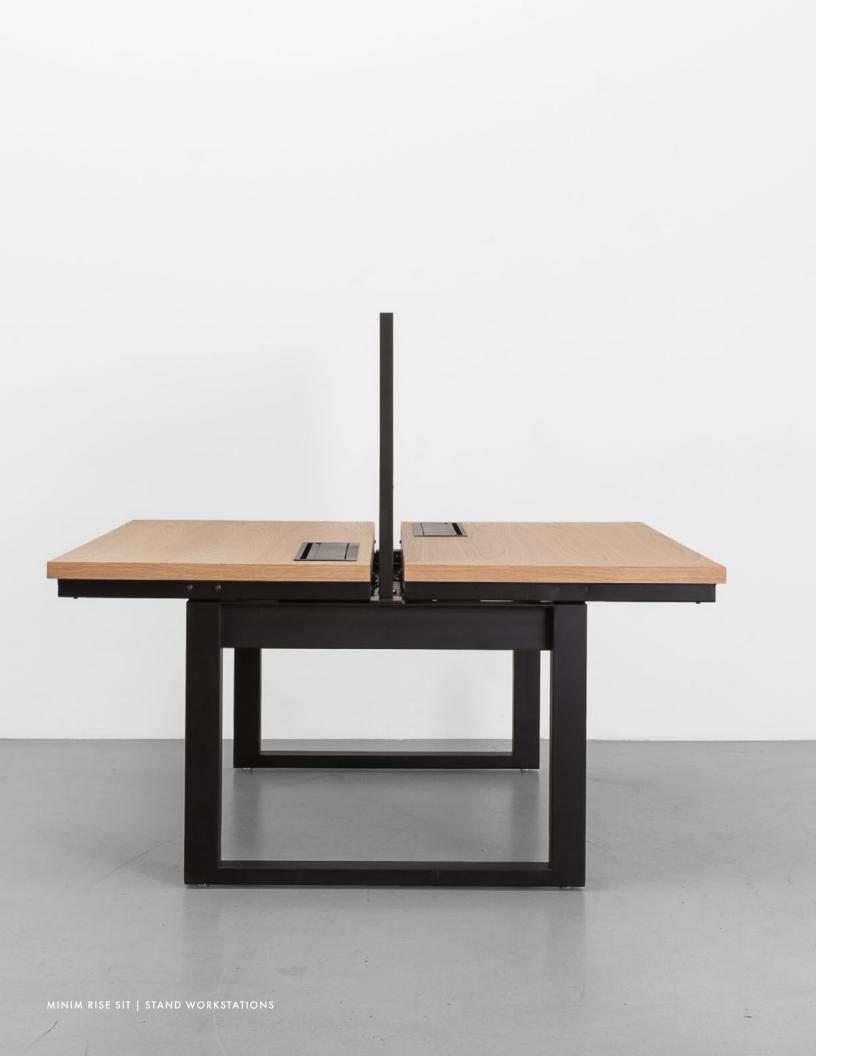

#### Felt Divider and Post

Side-to-Side Divider

Low Pedestal Cushion

Modesty Panel

MINIM RISE SIT | STAND WORKSTATIONS

# SIT | STAND WORKSTATIONS

How do you design a sit stand workstation with timeless appeal? We tackled this concept with carefully considered proportions and authentic materials that define our collections. MINIM RISE, our sit stand system, incorporates an industry leading electronic lift system into its sturdy steel base, seamlessly concealed beneath a variety of work surface options. RISE's lasting design aesthetic and unique ability to integrate both fixed height and sit stand functionality into one system is what distinguishes it from the rest. RISE has the unique ability to switch out lifters so your team can decide to incorporate sit stand capabilities at a later time. The RISE system is available in 3 desk widths, configurable up to 12 desks per cluster, and customizable in standard wood and metal finishes.