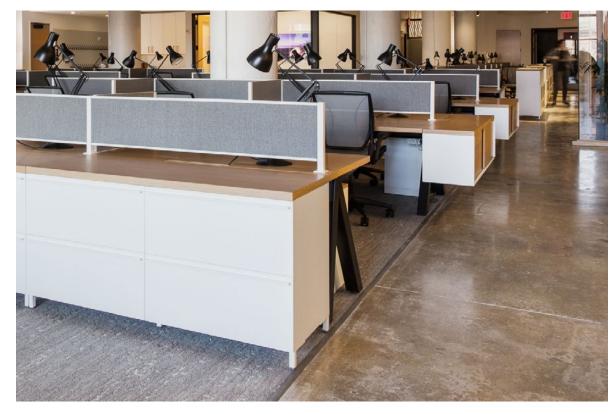

# STATIONARY WORKSTATIONS

We believe that a commitment to craft, style, and authenticity is just as important in the workplace as it is in the home. Our MINIM workstations are built upon customizable elements, such as base styles, table dimensions, and curated finishes that combine to create numerous possibilities and to meet the demands of any team. Stationary workstations are the foundation of our fixed height desking and benching system, trusted by leading brands and interior designers.

### POWER + DATA

MINIM OFFICE comes equipped with two removable panels on each intermediate leg to accommodate wires from power and data floor cores. Designed to direct and conceal wires into the workstations, the center channel is designated for data and the outer channels for power. Once fed through the leg, the wires can navigate through the troughs for easy installation.

If running electrical from a wall, our system is equipped with three holes at the bottom of each trough; the center for data and the outer two holes for power. Wires can then be fed under the leg and up through the trough cut-outs for easy installation.