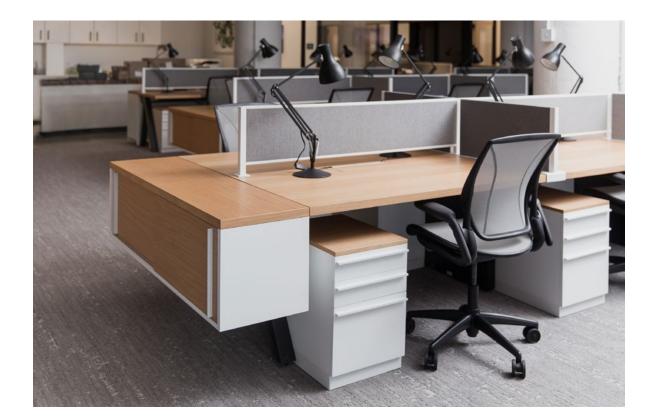

# PRIVATE OFFICE

Uhuru's private office configurations are optimized for individual use in enclosed workspaces. Each office can be customized with any combination of workstation, return, and storage options to fit the floor plan. Styled after our Signature Collection, our private office options create an oasis within the workplace.

# PRIVATE OFFICE

DESK + FULL KINKED PANEL + RETURN + OVERHEAD

DESK + SINGLE LOW+ DOUBLE LOW

DESK + MODESTY PANEL + DOUBLE LOW WITH RETURN TOP

TOTEM STORAGE

Inspired by minimalist sculpture and modular forms, our Totem Rolling Pedestals are designed to tuck underneath workstations and sit on hidden wheels. Its built-in surface tray keeps supplies handy, while the top drawer is great for small personal items. The bottom drawer is compatible with letter and legal filing, and is spacious enough to stow backpacks or other personal items. The Totem Rolling Pedestal comes in a range of sizes that make the collection an ideal and sculptural choice for deskside storage.