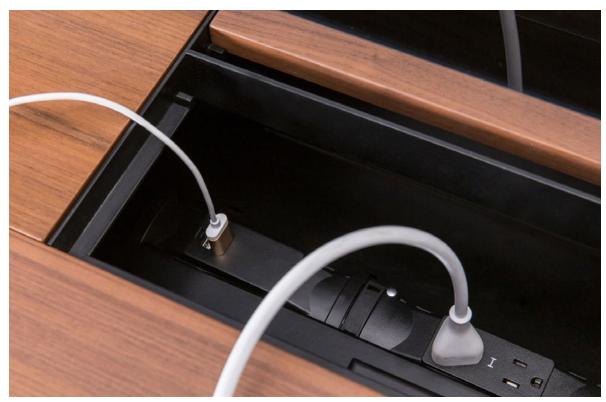

### POWER + DATA

MINIM OFFICE comes equipped with two removable panels on each intermediate leg to accommodate wires from power and data floor cores. Designed to direct and conceal wires into the workstations, the center channel is designated for data and the outer channels for power. Once fed through the leg, the wires can navigate through the troughs for easy installation.

If running electrical from a wall, our system is equipped with three holes at the bottom of each trough; the center for data and the outer two holes for power. Wires can then be fed under the leg and up through the trough cut-outs for easy installation.