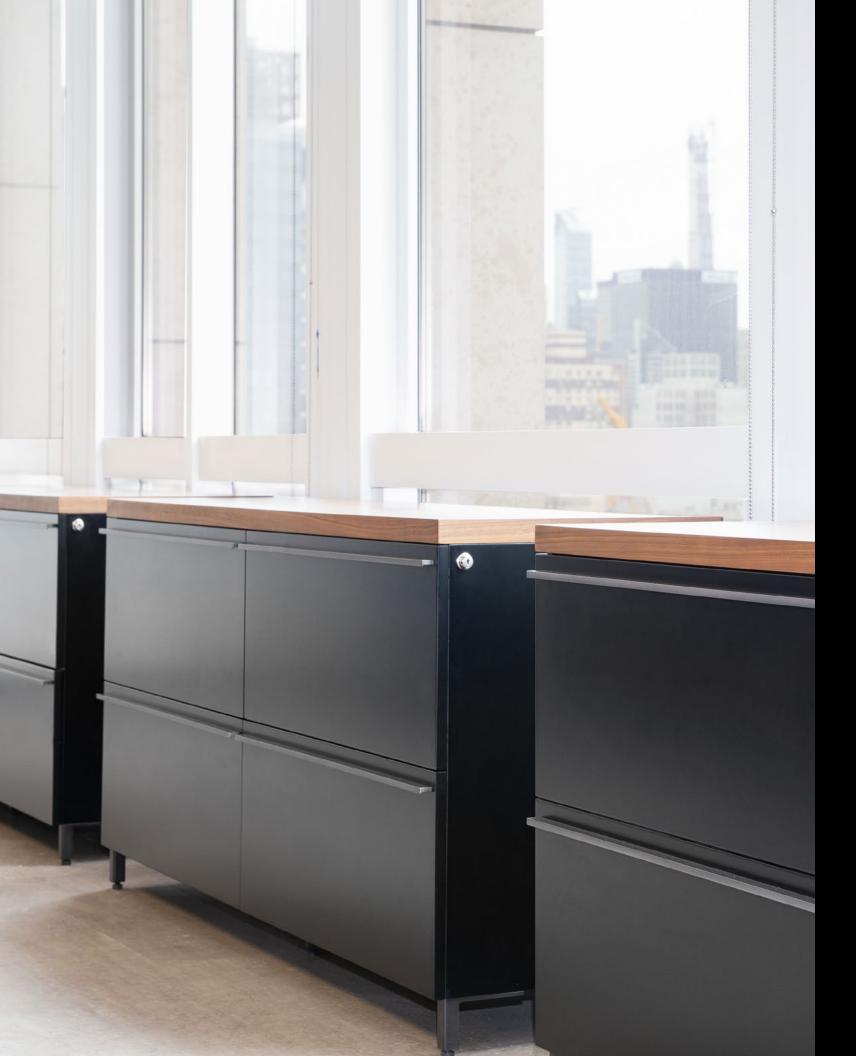

small personal items. The bottom drawer is compatible with letter and legal filing, and is spacious enough to stow backpacks or other personal items. The Totem Rolling Pedestal comes in a range of sizes that make the collection an ideal and sculptural choice for deskside storage.

# TOTEM STORAGE



TOTEM SLIM IN BLACK

TOTEM SLIM IN WHITE



TOTEM SLIM ROLLING PEDESTAL







# TOTEM STORAGE OPTIONS

Totem Standard Rolling Pedestal L 19.5" D 15.75" H 20.5" L 495mm D 400mm H 521mm

Totem Slim Rolling Pedestal L 19.5" D 12.75" H 24" L 495mm D 325mm H 607mm

\* We offer Totem Storage in customized dimensions that contribute toward satisfying Feature #89.3 Adaptable Spaces under the WELL Building Standard®

# FINISHES







4

#### Powdercoated Steel

- 1 White
- 2 Black
- 3 Ocean
- 4 Rose



MINIM STORAGE



# MINIM STORAGE

MINIM storage has a multi-dimensional selection of options, curated for personal, team, and shared storage. Mix and match to organize a storage wall in a private office, combine units to create accessible storage in an open plan workspace, or showcase greenery desk-side with planter extensions. MINIM Storage is designed to incorporate seamlessly into our desk and benching systems or stand on its own.



LATERAL FILE, 3-HIGH 01



LATERAL FILE, 3-HIGH 02



DOUBLE LATERAL FILE, 2-HIGH 02



LATERAL FILE, 3-HIGH 03



LATERAL FILE, 3-HIGH 04



ROLLING PEDESTAL



LATERAL FILE, 2-HIGH 01







LATERAL FILE, 2-HIGH 03



DOUBLE LATERAL FILE, 2-HIGH 01



EXTENSION CABINET 02



DOUBLE LATERAL FILE, 2-HIGH 0



LOW PEDESTAL





PLANTER EXTENSION CABINET