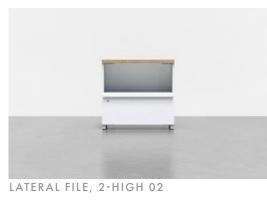

LATERAL FILE, 3-HIGH 01

LATERAL FILE, 3-HIGH 02

DOUBLE LATERAL FILE, 2-HIGH 02

LATERAL FILE, 3-HIGH 03

LATERAL FILE, 3-HIGH 04

ROLLING PEDESTAL

LATERAL FILE, 2-HIGH 01

LATERAL FILE, 2-HIGH 03

# SIZES

Lateral File, 3-High L 29.5" D 18.75" H 41.6" L 750mm D 476mm H 1056mm

Lateral File, 2-High L 29.5" D 18.75" H 29.5" L 750mm D 476mm H 750mm

**Double Lateral File, 2-High** L 59" D 18.75" H 29.5" L 1500mm D 476mm H 750mm