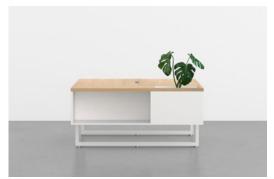

#### Extension Cabinet

Only available for the bench system. Extension with planter also available.

L 59" D 15" H 16.375" L 1500mm D 381mm H 416mm

FINISHES

Тор

Body

Base

MINIM STORAGE | FINISHES

DOUBLE LATERAL FILE, 2-HIGH 01

EXTENSION CABINET 02

DOUBLE LATERAL FILE, 2-HIGH 0

LOW PEDESTAL

PLANTER EXTENSION CABINET