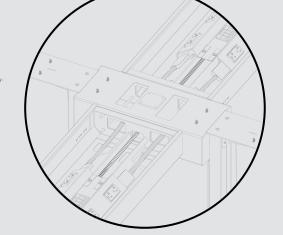

### POWER + DATA

MINIM OFFICE comes equipped with two removable panels on each intermediate leg to accommodate wires from power and data floor cores. Designed to direct and conceal wires into the workstations, the center channel is designated for data and the outer channels for power. Once fed through the leg, the wires can navigate through the troughs for easy installation.

If running electrical from a wall, our system is equipped with three holes at the bottom of each trough; the center for data and the outer two holes for power. Wires can then be fed under the leg and up through the trough cut-outs for easy installation.