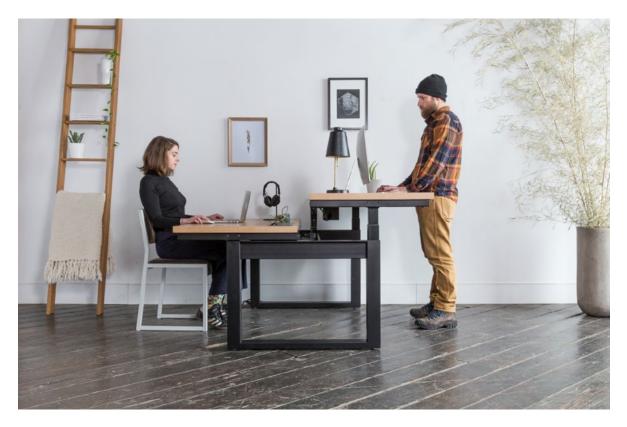

# SIT | STAND WORKSTATIONS

How do you design a sit stand workstation with timeless appeal? We tackled this concept with carefully considered proportions and authentic materials that define our collections. MINIM RISE, our sit stand system, incorporates an industry leading electronic lift system into its sturdy steel base, seamlessly concealed beneath a variety of work surface options. RISE's lasting design aesthetic and unique ability to integrate both fixed height and sit stand functionality into one system is what distinguishes it from the rest. RISE has the unique ability to switch out lifters so your team can decide to incorporate sit stand capabilities at a later time. The RISE system is available in 3 desk widths, configurable up to 12 desks per cluster, and customizable in standard wood and metal finishes.