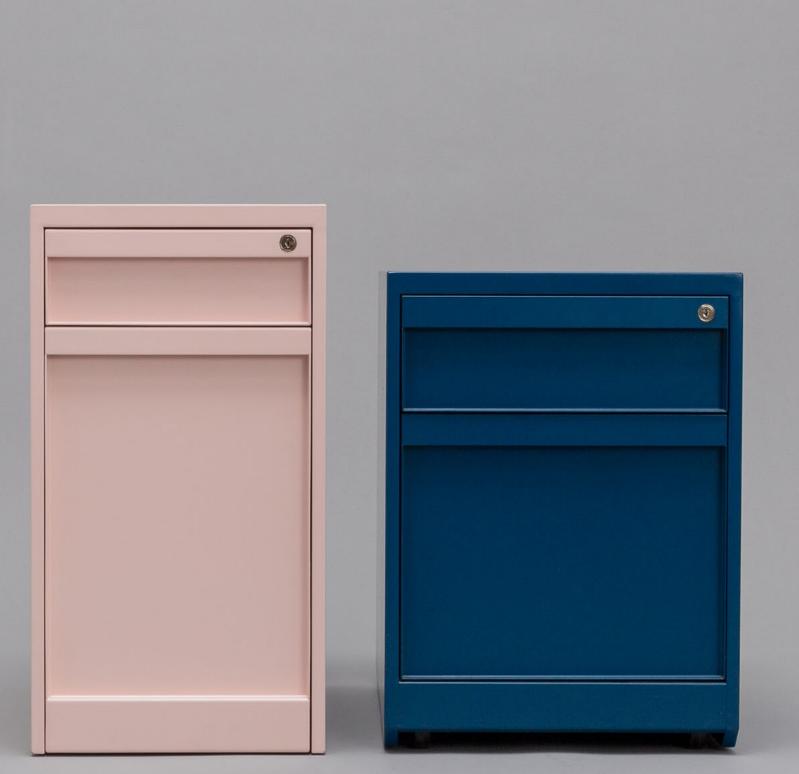

# MINIM STORAGE

MINIM storage has a multi-dimensional selection of options, curated for personal, team, and shared storage. Mix and match to organize a storage wall in a private office, combine units to create accessible storage in an open plan workspace, or showcase greenery desk-side with planter extensions. MINIM Storage is designed to incorporate seamlessly into our desk and benching systems or stand on its own.

LATERAL FILE, 3-HIGH 01

LATERAL FILE, 3-HIGH 02

DOUBLE LATERAL FILE, 2-HIGH 02

LATERAL FILE, 3-HIGH 03

LATERAL FILE, 3-HIGH 04

ROLLING PEDESTAL

LATERAL FILE, 2-HIGH 01

LATERAL FILE, 2-HIGH 03

DOUBLE LATERAL FILE, 2-HIGH 01

EXTENSION CABINET 02

DOUBLE LATERAL FILE, 2-HIGH 0

LOW PEDESTAL

PLANTER EXTENSION CABINET