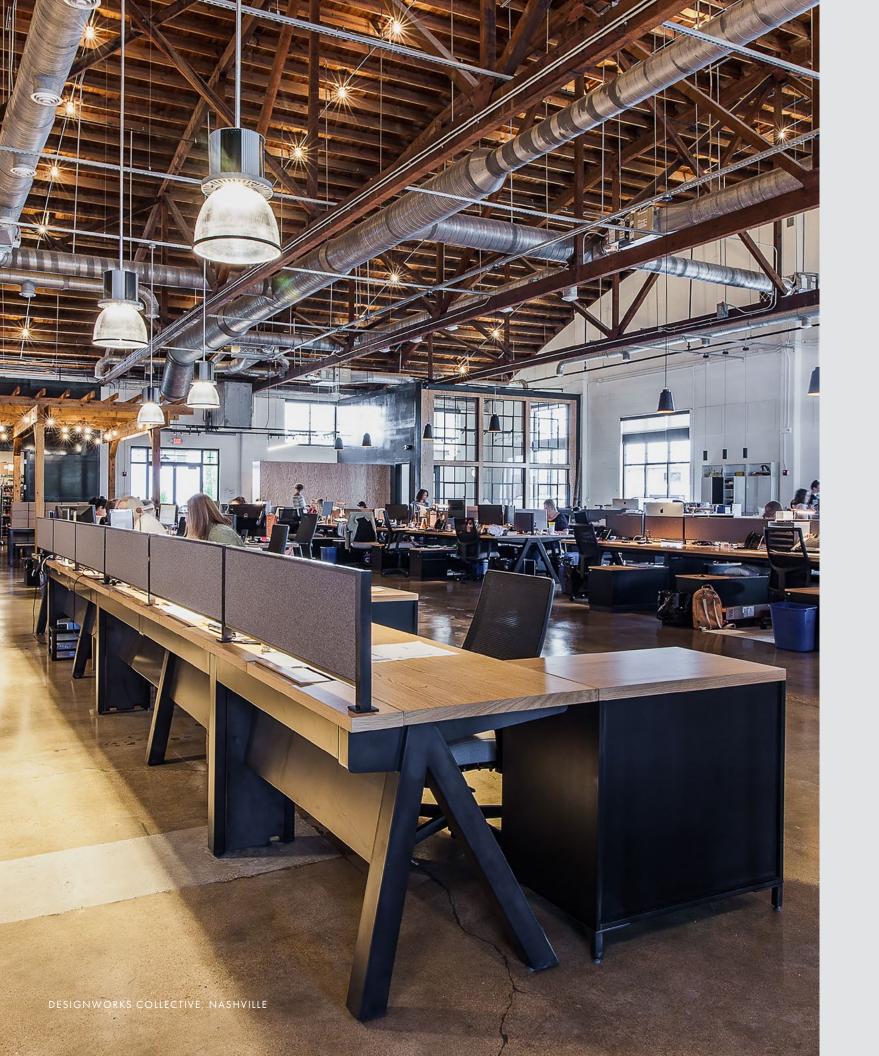

# STATIONARY WORKSTATIONS

We believe that a commitment to craft, style, and authenticity is just as important in the workplace as it is in the home. Our MINIM workstations are built upon customizable elements, such as base styles, table dimensions, and curated finishes that combine to create numerous possibilities and to meet the demands of any team. Stationary workstations are the foundation of our fixed height desking and benching system, trusted by leading brands and interior designers.

### POWER + DATA

MINIM OFFICE comes equipped with two removable panels on each intermediate leg to accommodate wires from power and data floor cores. Designed to direct and conceal wires into the workstations, the center channel is designated for data and the outer channels for power. Once fed through the leg, the wires can navigate through the troughs for easy installation.

If running electrical from a wall, our system is equipped with three holes at the bottom of each trough; the center for data and the outer two holes for power. Wires can then be fed under the leg and up through the trough cut-outs for easy installation.