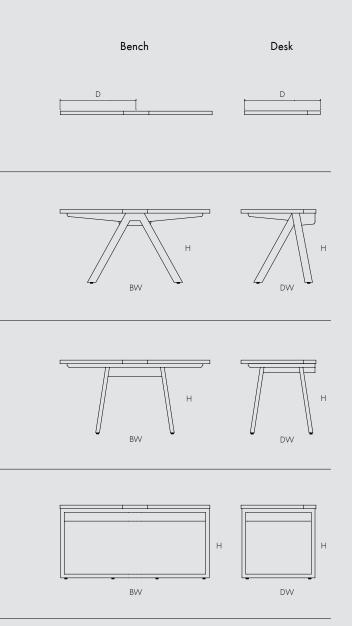

# LEG PROFILES

SPLIT BASE

BROAD BASE

SQUARE BASE

Surface D 29.5" | 750 mm

Split BW 38" | 967mm H 29.5" | 750mm

DW 23.5"| 597mm H 29.5" | 750mm

Broad H 29.5"| 750mm

BW 31.5" | 799mm DW 25" | 637mm H 29"| 750mm

Square BW 59.5"|151mm

H 29.5" | 750mm

DW 29"| 743mm H 29.5"| 750mm

# CONFIGURATIONS

**Standard Bench** W 47:25" | 1200mm W 59" | 1500mm W 71" | 1800mm

**Standard Desk** W 47.25" | 1200mm W 59" | 1500mm

W 59" | 1500mm W 71″ | 1800mm \*Surface can be removed to adapt to your space.