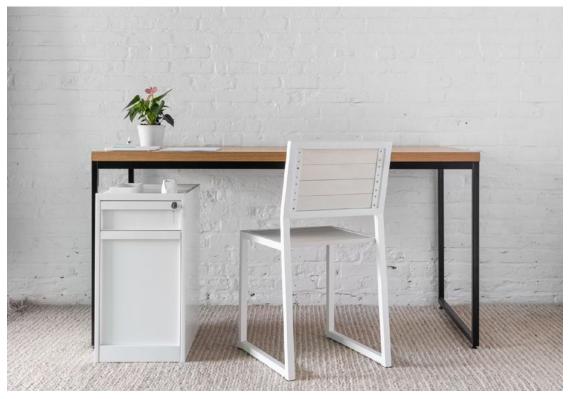

# PRIVATE OFFICE

DESK + FULL KINKED PANEL + RETURN + OVERHEAD

DESK + SINGLE LOW+ DOUBLE LOW

DESK + MODESTY PANEL + DOUBLE LOW WITH RETURN TOP

TOTEM STORAGE

Inspired by minimalist sculpture and modular forms, our Totem Rolling Pedestals are designed to tuck underneath workstations and sit on hidden wheels. Its built-in surface tray keeps supplies handy, while the top drawer is great for small personal items. The bottom drawer is compatible with letter and legal filing, and is spacious enough to stow backpacks or other personal items. The Totem Rolling Pedestal comes in a range of sizes that make the collection an ideal and sculptural choice for deskside storage.