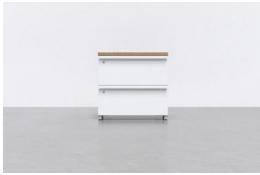

# MINIM STORAGE

MINIM storage has a multi-dimensional selection of options, curated for personal, team, and shared storage. Mix and match to organize a storage wall in a private office, combine units to create accessible storage in an open plan workspace, or showcase greenery desk-side with planter extensions. MINIM Storage is designed to incorporate seamlessly into our desk and benching systems or stand on its own.

LATERAL FILE, 3-HIGH 01

LATERAL FILE, 3-HIGH 02

DOUBLE LATERAL FILE, 2-HIGH 02

LATERAL FILE, 3-HIGH 03

LATERAL FILE, 3-HIGH 04

ROLLING PEDESTAL

LATERAL FILE, 2-HIGH 01

LATERAL FILE, 2-HIGH 03

# SIZES

Lateral File, 3-High L 29.5" D 18.75" H 41.6" L 750mm D 476mm H 1056mm

Lateral File, 2-High L 29.5" D 18.75" H 29.5" L 750mm D 476mm H 750mm

**Double Lateral File, 2-High** L 59" D 18.75" H 29.5" L 1500mm D 476mm H 750mm