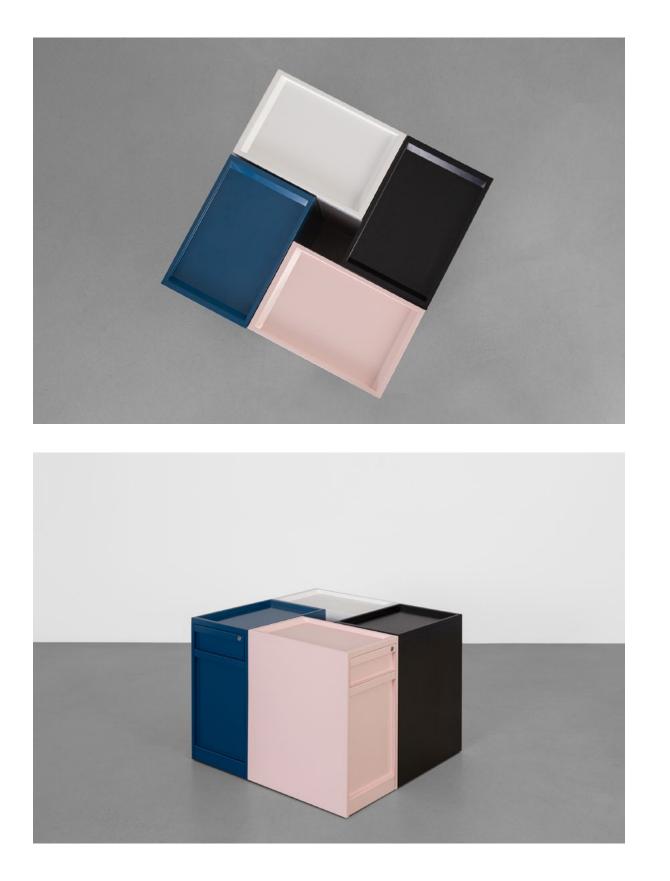

# PRIVATE OFFICE

DESK + FULL KINKED PANEL + RETURN + OVERHEAD

DESK + SINGLE LOW+ DOUBLE LOW

DESK + MODESTY PANEL + DOUBLE LOW WITH RETURN TOP

TOTEM STORAGE

Inspired by minimalist sculpture and modular forms, our Totem Rolling Pedestals are designed to tuck underneath workstations and sit on hidden wheels. Its built-in surface tray keeps supplies handy, while the top drawer is great for small personal items. The bottom drawer is compatible with letter and legal filing, and is spacious enough to stow backpacks or other personal items. The Totem Rolling Pedestal comes in a range of sizes that make the collection an ideal and sculptural choice for deskside storage.

# TOTEM STORAGE

TOTEM SLIM IN BLACK

TOTEM SLIM IN WHITE

TOTEM SLIM ROLLING PEDESTAL

#### Powdercoated Steel

- 1 White
- 2 Black
- 3 Ocean
- 4 Rose

MINIM STORAGE