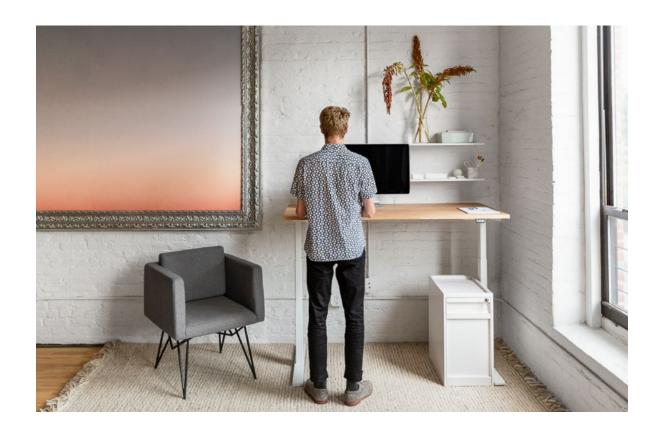

# SIT | STAND WORKSTATIONS

How do you design a sit stand workstation with timeless appeal? We tackled this concept with carefully considered proportions and authentic materials that define our collections. MINIM RISE, our sit stand system, incorporates an industry leading electronic lift system into its sturdy steel base, seamlessly concealed beneath a variety of work surface options. RISE's lasting design aesthetic and unique ability to integrate both fixed height and sit stand functionality into one system is what distinguishes it from the rest. RISE has the unique ability to switch out lifters so your team can decide to incorporate sit stand capabilities at a later time. The RISE system is available in 3 desk widths, configurable up to 12 desks per cluster, and customizable in standard wood and metal finishes.