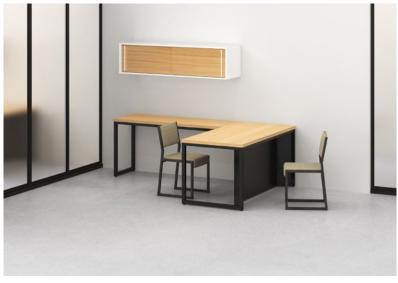

# STATIONARY WORKSTATIONS

We believe that a commitment to craft, style, and authenticity is just as important in the workplace as it is in the home. Our MINIM workstations are built upon customizable elements, such as base styles, table dimensions, and curated finishes that combine to create numerous possibilities and to meet the demands of any team. Stationary workstations are the foundation of our fixed height desking and benching system, trusted by leading brands and interior designers.

# LEG PROFILES

SPLIT BASE

BROAD BASE

SQUARE BASE

Surface D 29.5" | 750 mm

Split BW 38" | 967mm H 29.5" | 750mm

DW 23.5"| 597mm H 29.5" | 750mm

Broad H 29.5"| 750mm

# CONFIGURATIONS

**Standard Bench** W 47:25" | 1200mm W 59" | 1500mm W 71" | 1800mm

**Standard Desk** W 47.25" | 1200mm W 59" | 1500mm

W 59" | 1500mm W 71″ | 1800mm \*Surface can be removed to adapt to your space.