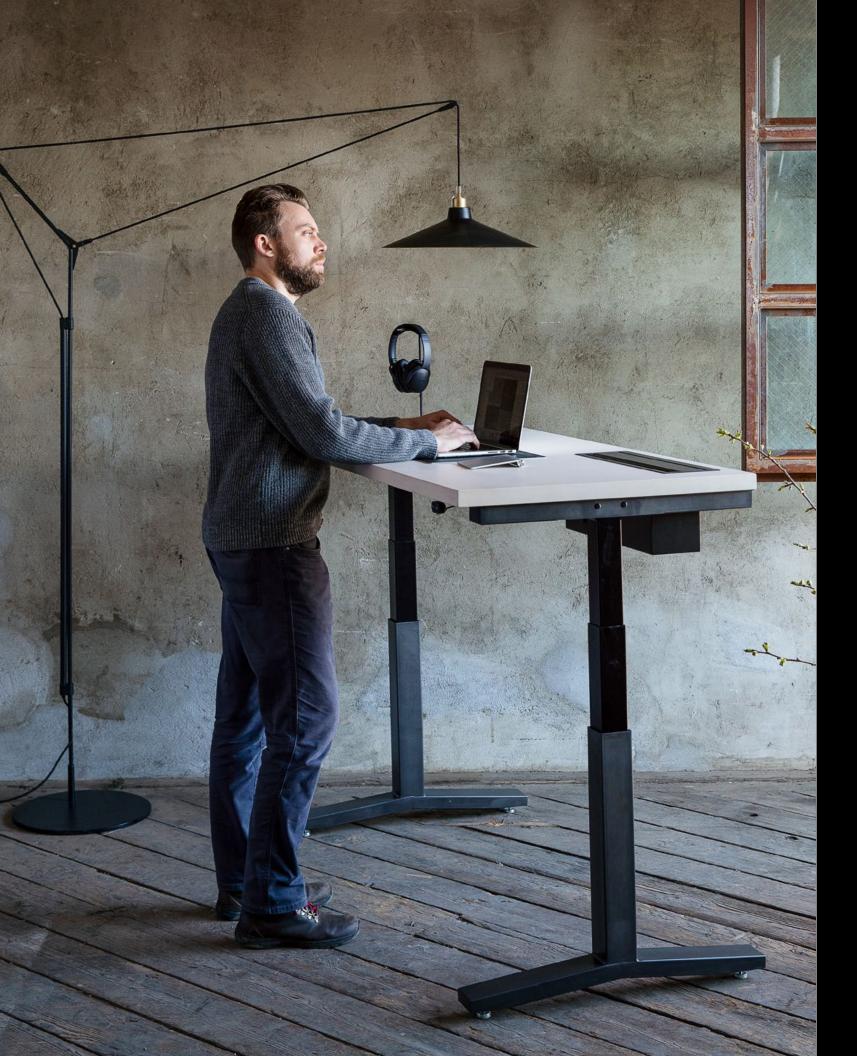

# SIT | STAND WORKSTATIONS

How do you design a sit stand workstation with timeless appeal? We tackled this concept with carefully considered proportions and authentic materials that define our collections. MINIM RISE, our sit stand system, incorporates an industry leading electronic lift system into its sturdy steel base, seamlessly concealed beneath a variety of work surface options. RISE's lasting design aesthetic and unique ability to integrate both fixed height and sit stand functionality into one system is what distinguishes it from the rest. RISE has the unique ability to switch out lifters so your team can decide to incorporate sit stand capabilities at a later time. The RISE system is available in 3 desk widths, configurable up to 12 desks per cluster, and customizable in standard wood and metal finishes.