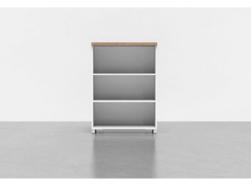

# MINIM STORAGE

MINIM storage has a multi-dimensional selection of options, curated for personal, team, and shared storage. Mix and match to organize a storage wall in a private office, combine units to create accessible storage in an open plan workspace, or showcase greenery desk-side with planter extensions. MINIM Storage is designed to incorporate seamlessly into our desk and benching systems or stand on its own.

LATERAL FILE, 3-HIGH 01

LATERAL FILE, 3-HIGH 02

DOUBLE LATERAL FILE, 2-HIGH 02

LATERAL FILE, 3-HIGH 03

LATERAL FILE, 3-HIGH 04

ROLLING PEDESTAL

LATERAL FILE, 2-HIGH 01

LATERAL FILE, 2-HIGH 03

# SIZES

Lateral File, 3-High L 29.5" D 18.75" H 41.6" L 750mm D 476mm H 1056mm

Lateral File, 2-High L 29.5" D 18.75" H 29.5" L 750mm D 476mm H 750mm

**Double Lateral File, 2-High** L 59" D 18.75" H 29.5" L 1500mm D 476mm H 750mm