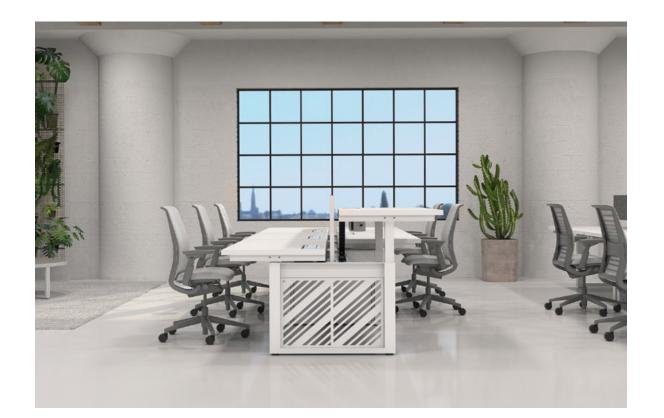

# STATIONARY WORKSTATIONS

We believe that a commitment to craft, style, and authenticity is just as important in the workplace as it is in the home. Our MINIM workstations are built upon customizable elements, such as base styles, table dimensions, and curated finishes that combine to create numerous possibilities and to meet the demands of any team. Stationary workstations are the foundation of our fixed height desking and benching system, trusted by leading brands and interior designers.

### POWER + DATA

MINIM OFFICE comes equipped with two removable panels on each intermediate leg to accommodate wires from power and data floor cores. Designed to direct and conceal wires into the workstations, the center channel is designated for data and the outer channels for power. Once fed through the leg, the wires can navigate through the troughs for easy installation.

If running electrical from a wall, our system is equipped with three holes at the bottom of each trough; the center for data and the outer two holes for power. Wires can then be fed under the leg and up through the trough cut-outs for easy installation.