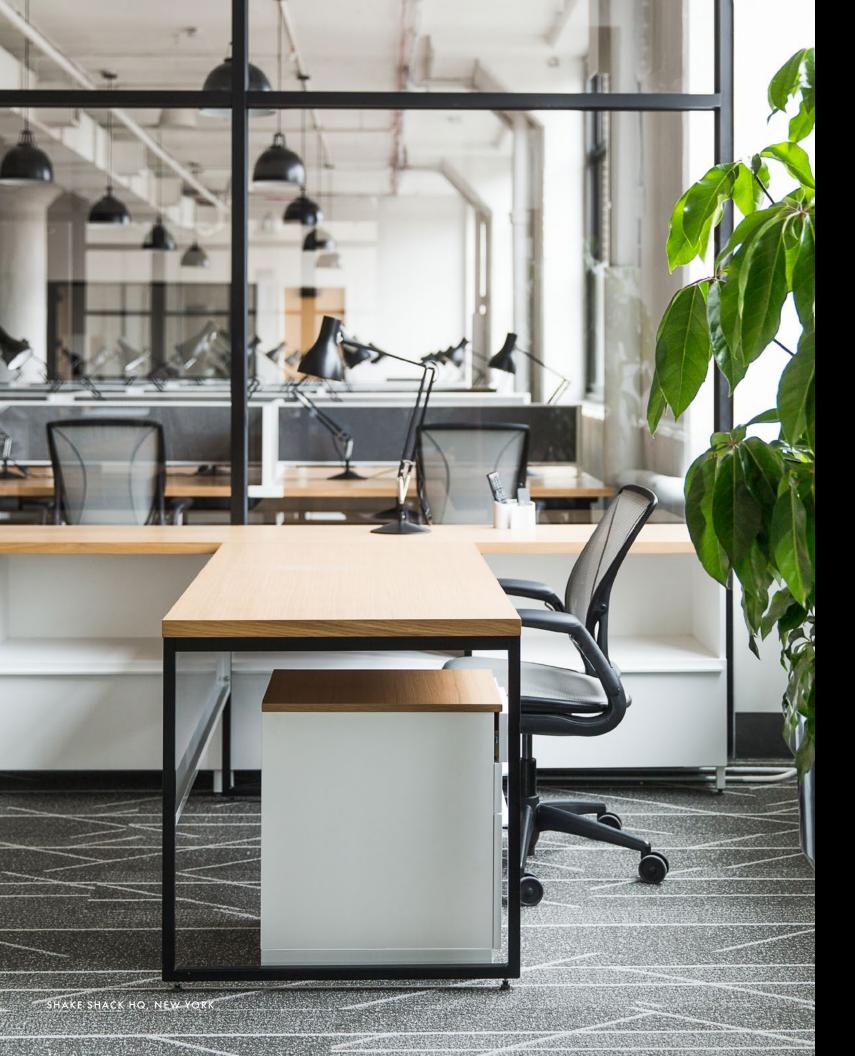

# STATIONARY WORKSTATIONS

We believe that a commitment to craft, style, and authenticity is just as important in the workplace as it is in the home. Our MINIM workstations are built upon customizable elements, such as base styles, table dimensions, and curated finishes that combine to create numerous possibilities and to meet the demands of any team. Stationary workstations are the foundation of our fixed height desking and benching system, trusted by leading brands and interior designers.

SHAKE SHACK HQ, NEW YORK