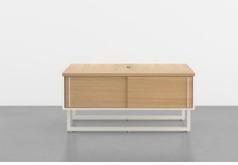

# PRIVATE OFFICE

DESK + FULL KINKED PANEL + RETURN + OVERHEAD

DESK + SINGLE LOW+ DOUBLE LOW

DESK + MODESTY PANEL + DOUBLE LOW WITH RETURN TOP

TOTEM STORAGE

Inspired by minimalist sculpture and modular forms, our Totem Rolling Pedestals are designed to tuck underneath workstations and sit on hidden wheels. Its built-in surface tray keeps supplies handy, while the top drawer is great for small personal items. The bottom drawer is compatible with letter and legal filing, and is spacious enough to stow backpacks or other personal items. The Totem Rolling Pedestal comes in a range of sizes that make the collection an ideal and sculptural choice for deskside storage.

# TOTEM STORAGE OPTIONS

Totem Standard Rolling Pedestal L 19.5" D 15.75" H 20.5" L 495mm D 400mm H 521mm

Totem Slim Rolling Pedestal L 19.5" D 12.75" H 24" L 495mm D 325mm H 607mm

\* We offer Totem Storage in customized dimensions that contribute toward satisfying Feature #89.3 Adaptable Spaces under the WELL Building Standard®