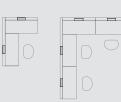

# PRIVATE OFFICE

Uhuru's private office configurations are optimized for individual use in enclosed workspaces. Each office can be customized with any combination of workstation, return, and storage options to fit the floor plan. Styled after our Signature Collection, our private office options create an oasis within the workplace.

# PRIVATE OFFICE

DESK + FULL KINKED PANEL + RETURN + OVERHEAD

DESK + SINGLE LOW+ DOUBLE LOW

DESK + MODESTY PANEL + DOUBLE LOW WITH RETURN TOP

TOTEM STORAGE

Inspired by minimalist sculpture and modular forms, our Totem Rolling Pedestals are designed to tuck underneath workstations and sit on hidden wheels. Its built-in surface tray keeps supplies handy, while the top drawer is great for small personal items. The bottom drawer is compatible with letter and legal filing, and is spacious enough to stow backpacks or other personal items. The Totem Rolling Pedestal comes in a range of sizes that make the collection an ideal and sculptural choice for deskside storage.