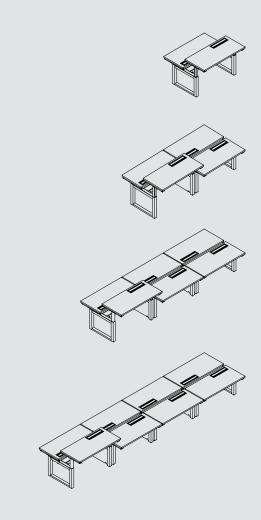

# CONFIGURATIONS

**Standard Bench** W 47:25" | 1200mm W 59" | 1500mm W 71" | 1800mm

**Standard Desk** W 47.25" | 1200mm W 59" | 1500mm

W 59" | 1500mm W 71″ | 1800mm \*Surface can be removed to adapt to your space.

#### MINIM RISE Bench

W 47.25" | 1200mm W 59" | 1500mm W 71" | 1800mm

MINIM RISE Desk W 47.25" | 1200mm W 59" | 1500mm W 71" | 1800mm