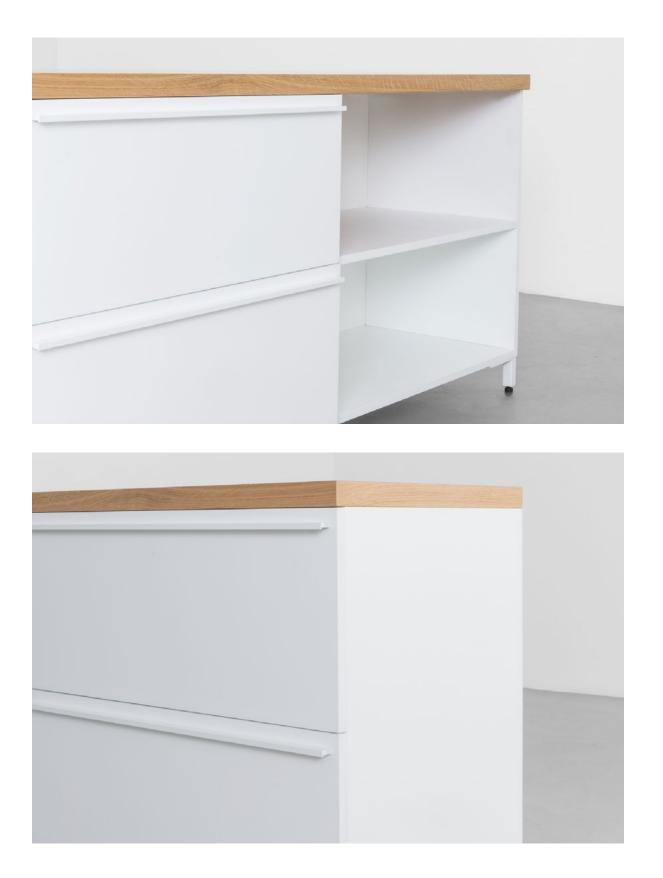

# MINIM STORAGE

MINIM storage has a multi-dimensional selection of options, curated for personal, team, and shared storage. Mix and match to organize a storage wall in a private office, combine units to create accessible storage in an open plan workspace, or showcase greenery desk-side with planter extensions. MINIM Storage is designed to incorporate seamlessly into our desk and benching systems or stand on its own.

#### Extension Cabinet

Only available for the bench system. Extension with planter also available.

L 59" D 15" H 16.375" L 1500mm D 381mm H 416mm

FINISHES

Тор

Body

Base

MINIM STORAGE | FINISHES