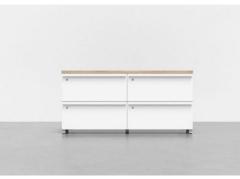

# MINIM STORAGE

MINIM storage has a multi-dimensional selection of options, curated for personal, team, and shared storage. Mix and match to organize a storage wall in a private office, combine units to create accessible storage in an open plan workspace, or showcase greenery desk-side with planter extensions. MINIM Storage is designed to incorporate seamlessly into our desk and benching systems or stand on its own.

DOUBLE LATERAL FILE, 2-HIGH 01

EXTENSION CABINET 02

DOUBLE LATERAL FILE, 2-HIGH 0

LOW PEDESTAL

PLANTER EXTENSION CABINET

# SIZES

Lateral File, 3-High L 29.5" D 18.75" H 41.6" L 750mm D 476mm H 1056mm

Lateral File, 2-High L 29.5" D 18.75" H 29.5" L 750mm D 476mm H 750mm

**Double Lateral File, 2-High** L 59" D 18.75" H 29.5" L 1500mm D 476mm H 750mm