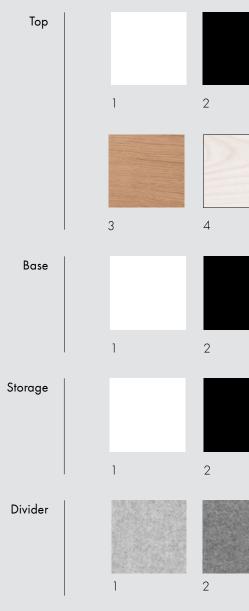

# FINISHES

#### Laminate

- 1 White
- 2 Black

#### Wood

- 3 Natural Oak
- 4 White Washed Ash
- 5 Walnut

#### Metal

- 1 White
- 2 Black
- 3 Uhuru Black

#### Lacquer

- 1 White 2 Black

#### Felt

- 1 Stone 2 Grey 3 Charcoal