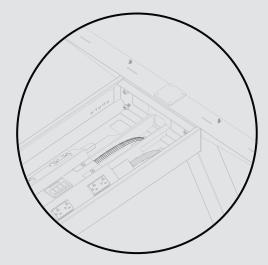

### POWER + DATA

MINIM OFFICE comes equipped with two removable panels on each intermediate leg to accommodate wires from power and data floor cores. Designed to direct and conceal wires into the workstations, the center channel is designated for data and the outer channels for power. Once fed through the leg, the wires can navigate through the troughs for easy installation.

If running electrical from a wall, our system is equipped with three holes at the bottom of each trough; the center for data and the outer two holes for power. Wires can then be fed under the leg and up through the trough cut-outs for easy installation.