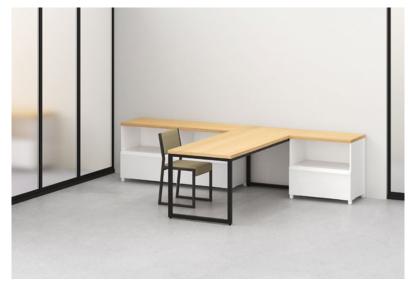

# PRIVATE OFFICE

Uhuru's private office configurations are optimized for individual use in enclosed workspaces. Each office can be customized with any combination of workstation, return, and storage options to fit the floor plan. Styled after our Signature Collection, our private office options create an oasis within the workplace.

# PRIVATE OFFICE

DESK + FULL KINKED PANEL + RETURN + OVERHEAD

DESK + SINGLE LOW+ DOUBLE LOW

DESK + MODESTY PANEL + DOUBLE LOW WITH RETURN TOP

TOTEM STORAGE

Inspired by minimalist sculpture and modular forms, our Totem Rolling Pedestals are designed to tuck underneath workstations and sit on hidden wheels. Its built-in surface tray keeps supplies handy, while the top drawer is great for small personal items. The bottom drawer is compatible with letter and legal filing, and is spacious enough to stow backpacks or other personal items. The Totem Rolling Pedestal comes in a range of sizes that make the collection an ideal and sculptural choice for deskside storage.