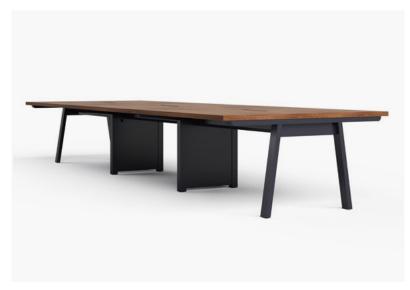

# STATIONARY WORKSTATIONS

We believe that a commitment to craft, style, and authenticity is just as important in the workplace as it is in the home. Our MINIM workstations are built upon customizable elements, such as base styles, table dimensions, and curated finishes that combine to create numerous possibilities and to meet the demands of any team. Stationary workstations are the foundation of our fixed height desking and benching system, trusted by leading brands and interior designers.

# LEG PROFILES

SPLIT BASE

BROAD BASE

SQUARE BASE

Surface D 29.5" | 750 mm

Split BW 38" | 967mm H 29.5" | 750mm

DW 23.5"| 597mm H 29.5" | 750mm

Broad H 29.5"| 750mm

BW 31.5" | 799mm DW 25" | 637mm H 29"| 750mm

Square BW 59.5"|151mm

H 29.5" | 750mm

DW 29"| 743mm H 29.5"| 750mm