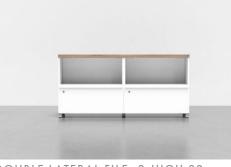

# MINIM STORAGE

MINIM storage has a multi-dimensional selection of options, curated for personal, team, and shared storage. Mix and match to organize a storage wall in a private office, combine units to create accessible storage in an open plan workspace, or showcase greenery desk-side with planter extensions. MINIM Storage is designed to incorporate seamlessly into our desk and benching systems or stand on its own.

DOUBLE LATERAL FILE, 2-HIGH 01

EXTENSION CABINET 02

DOUBLE LATERAL FILE, 2-HIGH 0

LOW PEDESTAL

PLANTER EXTENSION CABINET

# SIZES

Lateral File, 3-High L 29.5" D 18.75" H 41.6" L 750mm D 476mm H 1056mm

Lateral File, 2-High L 29.5" D 18.75" H 29.5" L 750mm D 476mm H 750mm

**Double Lateral File, 2-High** L 59" D 18.75" H 29.5" L 1500mm D 476mm H 750mm