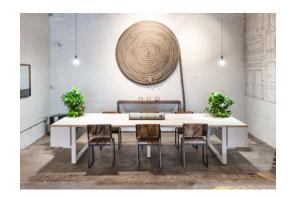

# PRIVATE OFFICE

Uhuru's private office configurations are optimized for individual use in enclosed workspaces. Each office can be customized with any combination of workstation, return, and storage options to fit the floor plan. Styled after our Signature Collection, our private office options create an oasis within the workplace.

# PRIVATE OFFICE

DESK + FULL KINKED PANEL + RETURN + OVERHEAD

DESK + SINGLE LOW+ DOUBLE LOW

DESK + MODESTY PANEL + DOUBLE LOW WITH RETURN TOP

TOTEM STORAGE

Inspired by minimalist sculpture and modular forms, our Totem Rolling Pedestals are designed to tuck underneath workstations and sit on hidden wheels. Its built-in surface tray keeps supplies handy, while the top drawer is great for small personal items. The bottom drawer is compatible with letter and legal filing, and is spacious enough to stow backpacks or other personal items. The Totem Rolling Pedestal comes in a range of sizes that make the collection an ideal and sculptural choice for deskside storage.