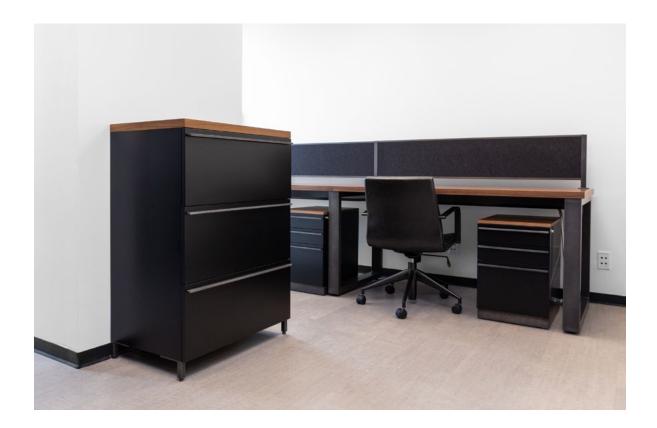

# MINIM STORAGE

MINIM storage has a multi-dimensional selection of options, curated for personal, team, and shared storage. Mix and match to organize a storage wall in a private office, combine units to create accessible storage in an open plan workspace, or showcase greenery desk-side with planter extensions. MINIM Storage is designed to incorporate seamlessly into our desk and benching systems or stand on its own.

LATERAL FILE, 3-HIGH 01

LATERAL FILE, 3-HIGH 02

DOUBLE LATERAL FILE, 2-HIGH 02

LATERAL FILE, 3-HIGH 03

LATERAL FILE, 3-HIGH 04

ROLLING PEDESTAL

LATERAL FILE, 2-HIGH 01

LATERAL FILE, 2-HIGH 03