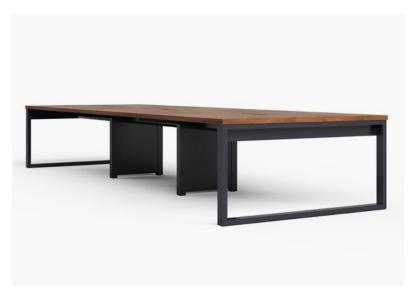

# STATIONARY WORKSTATIONS

We believe that a commitment to craft, style, and authenticity is just as important in the workplace as it is in the home. Our MINIM workstations are built upon customizable elements, such as base styles, table dimensions, and curated finishes that combine to create numerous possibilities and to meet the demands of any team. Stationary workstations are the foundation of our fixed height desking and benching system, trusted by leading brands and interior designers.

# LEG PROFILES

SPLIT BASE

BROAD BASE

SQUARE BASE

Surface D 29.5" | 750 mm

Split BW 38" | 967mm H 29.5" | 750mm

DW 23.5"| 597mm H 29.5" | 750mm

Broad H 29.5"| 750mm

BW 31.5" | 799mm DW 25" | 637mm H 29"| 750mm

Square BW 59.5"|151mm

H 29.5" | 750mm

DW 29"| 743mm H 29.5"| 750mm