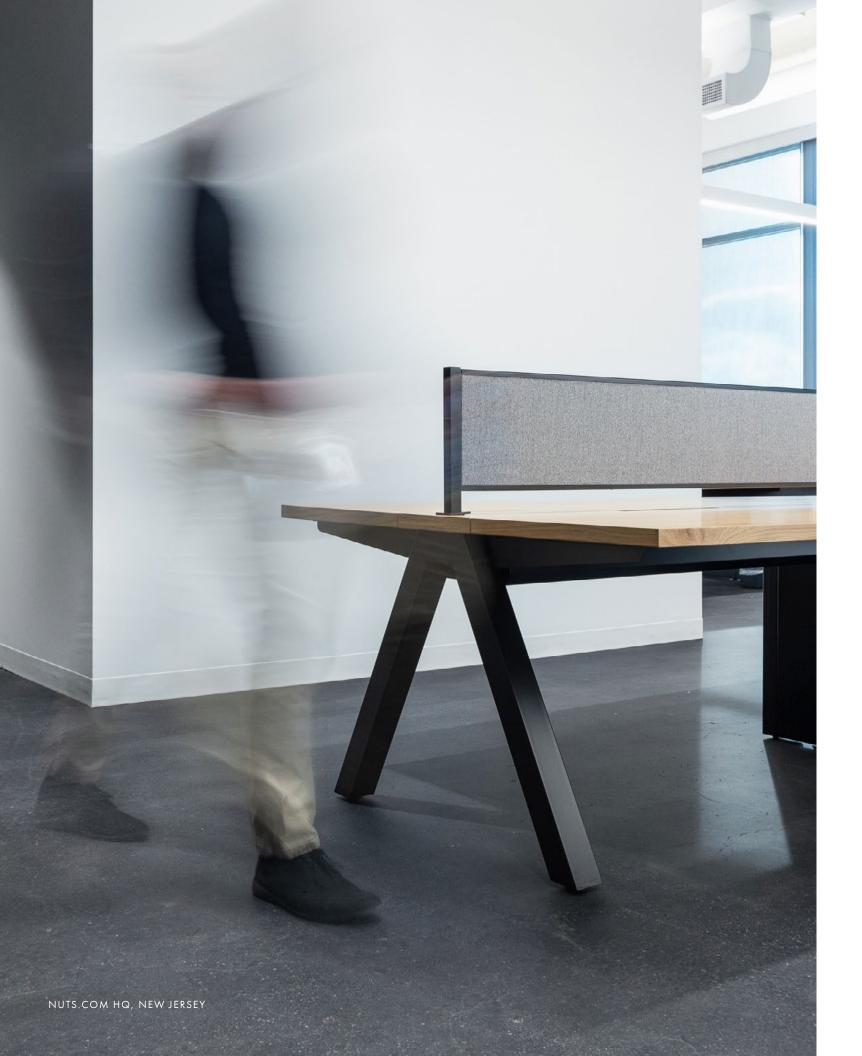

### POWER + DATA

MINIM OFFICE comes equipped with two removable panels on each intermediate leg to accommodate wires from power and data floor cores. Designed to direct and conceal wires into the workstations, the center channel is designated for data and the outer channels for power. Once fed through the leg, the wires can navigate through the troughs for easy installation.

If running electrical from a wall, our system is equipped with three holes at the bottom of each trough; the center for data and the outer two holes for power. Wires can then be fed under the leg and up through the trough cut-outs for easy installation.