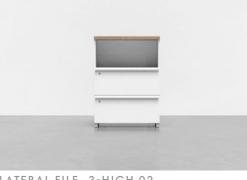

# MINIM STORAGE

MINIM storage has a multi-dimensional selection of options, curated for personal, team, and shared storage. Mix and match to organize a storage wall in a private office, combine units to create accessible storage in an open plan workspace, or showcase greenery desk-side with planter extensions. MINIM Storage is designed to incorporate seamlessly into our desk and benching systems or stand on its own.

LATERAL FILE, 3-HIGH 01

LATERAL FILE, 3-HIGH 02

DOUBLE LATERAL FILE, 2-HIGH 02

LATERAL FILE, 3-HIGH 03

LATERAL FILE, 3-HIGH 04

ROLLING PEDESTAL

LATERAL FILE, 2-HIGH 01

LATERAL FILE, 2-HIGH 03

# SIZES

Lateral File, 3-High L 29.5" D 18.75" H 41.6" L 750mm D 476mm H 1056mm

Lateral File, 2-High L 29.5" D 18.75" H 29.5" L 750mm D 476mm H 750mm

**Double Lateral File, 2-High** L 59" D 18.75" H 29.5" L 1500mm D 476mm H 750mm