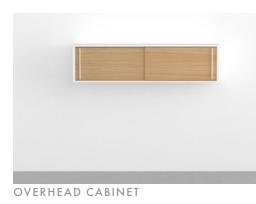

**Rolling Pedestal** L 15" D 20.75" H 25" L 381 mm D 527mm H 635mm

Low Pedestal Drawers available on right or left side.

L 36" D 15.75" H 20" L 914mm D 400mm H 508mm

Overhead Cabinet

L 47.25" D 15" H 15" L 1200mm D 381mm H 381mm