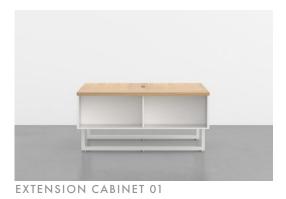

#### Extension Cabinet

Only available for the bench system. Extension with planter also available.

L 59" D 15" H 16.375" L 1500mm D 381mm H 416mm

FINISHES

Тор

Body

Base

MINIM STORAGE | FINISHES

DOUBLE LATERAL FILE, 2-HIGH 01

EXTENSION CABINET 02

DOUBLE LATERAL FILE, 2-HIGH 0

LOW PEDESTAL

PLANTER EXTENSION CABINET