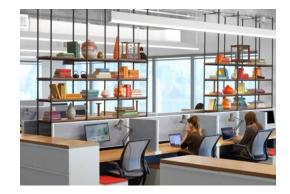

# STATIONARY WORKSTATIONS

We believe that a commitment to craft, style, and authenticity is just as important in the workplace as it is in the home. Our MINIM workstations are built upon customizable elements, such as base styles, table dimensions, and curated finishes that combine to create numerous possibilities and to meet the demands of any team. Stationary workstations are the foundation of our fixed height desking and benching system, trusted by leading brands and interior designers.

# SIT | STAND WORKSTATIONS

How do you design a sit stand workstation with timeless appeal? We tackled this concept with carefully considered proportions and authentic materials that define our collections. MINIM RISE, our sit stand system, incorporates an industry leading electronic lift system into its sturdy steel base, seamlessly concealed beneath a variety of work surface options. RISE's lasting design aesthetic and unique ability to integrate both fixed height and sit stand functionality into one system is what distinguishes it from the rest. RISE has the unique ability to switch out lifters so your team can decide to incorporate sit stand capabilities at a later time. The RISE system is available in 3 desk widths, configurable up to 12 desks per cluster, and customizable in standard wood and metal finishes.