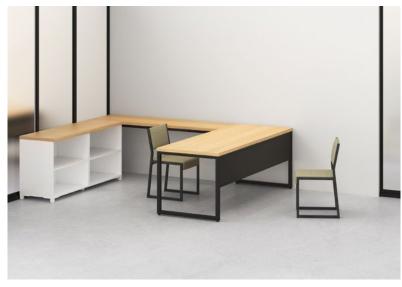

# PRIVATE OFFICE

Uhuru's private office configurations are optimized for individual use in enclosed workspaces. Each office can be customized with any combination of workstation, return, and storage options to fit the floor plan. Styled after our Signature Collection, our private office options create an oasis within the workplace.

# PRIVATE OFFICE

DESK + FULL KINKED PANEL + RETURN + OVERHEAD

DESK + SINGLE LOW+ DOUBLE LOW

DESK + MODESTY PANEL + DOUBLE LOW WITH RETURN TOP

TOTEM STORAGE

Inspired by minimalist sculpture and modular forms, our Totem Rolling Pedestals are designed to tuck underneath workstations and sit on hidden wheels. Its built-in surface tray keeps supplies handy, while the top drawer is great for small personal items. The bottom drawer is compatible with letter and legal filing, and is spacious enough to stow backpacks or other personal items. The Totem Rolling Pedestal comes in a range of sizes that make the collection an ideal and sculptural choice for deskside storage.