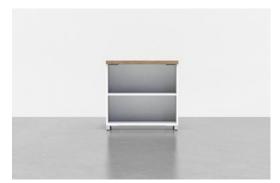

# MINIM STORAGE

MINIM storage has a multi-dimensional selection of options, curated for personal, team, and shared storage. Mix and match to organize a storage wall in a private office, combine units to create accessible storage in an open plan workspace, or showcase greenery desk-side with planter extensions. MINIM Storage is designed to incorporate seamlessly into our desk and benching systems or stand on its own.

LATERAL FILE, 3-HIGH 01

LATERAL FILE, 3-HIGH 02

DOUBLE LATERAL FILE, 2-HIGH 02

LATERAL FILE, 3-HIGH 03

LATERAL FILE, 3-HIGH 04

ROLLING PEDESTAL

LATERAL FILE, 2-HIGH 01

LATERAL FILE, 2-HIGH 03

# SIZES

Lateral File, 3-High L 29.5" D 18.75" H 41.6" L 750mm D 476mm H 1056mm

Lateral File, 2-High L 29.5" D 18.75" H 29.5" L 750mm D 476mm H 750mm

**Double Lateral File, 2-High** L 59" D 18.75" H 29.5" L 1500mm D 476mm H 750mm