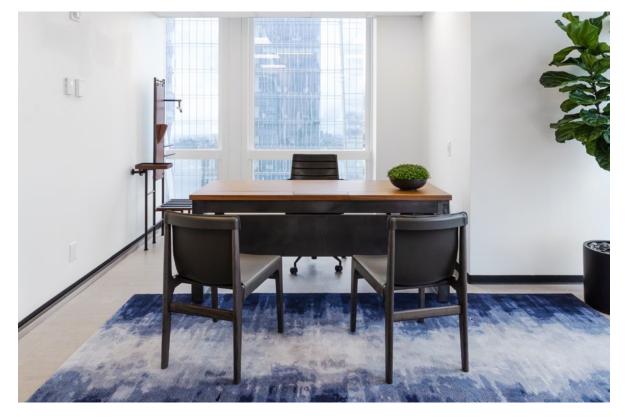

# PRIVATE OFFICE

Uhuru's private office configurations are optimized for individual use in enclosed workspaces. Each office can be customized with any combination of workstation, return, and storage options to fit the floor plan. Styled after our Signature Collection, our private office options create an oasis within the workplace.

# PRIVATE OFFICE

DESK + FULL KINKED PANEL + RETURN + OVERHEAD

DESK + SINGLE LOW+ DOUBLE LOW

DESK + MODESTY PANEL + DOUBLE LOW WITH RETURN TOP

TOTEM STORAGE

Inspired by minimalist sculpture and modular forms, our Totem Rolling Pedestals are designed to tuck underneath workstations and sit on hidden wheels. Its built-in surface tray keeps supplies handy, while the top drawer is great for small personal items. The bottom drawer is compatible with letter and legal filing, and is spacious enough to stow backpacks or other personal items. The Totem Rolling Pedestal comes in a range of sizes that make the collection an ideal and sculptural choice for deskside storage.