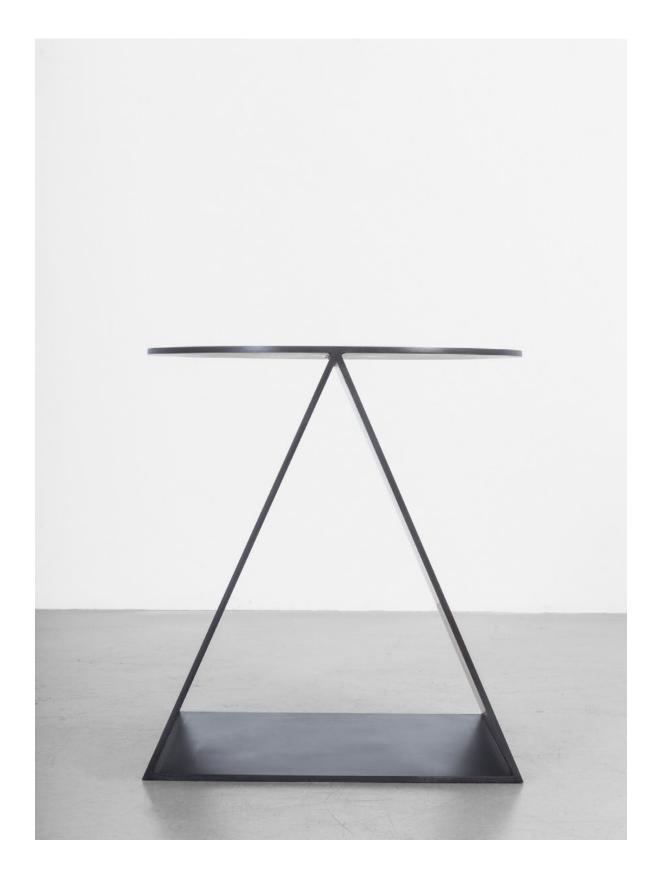

# LEG PROFILES

SPLIT BASE

BROAD BASE

SQUARE BASE

Surface D 29.5" | 750 mm

Split BW 38" | 967mm H 29.5" | 750mm

DW 23.5"| 597mm H 29.5" | 750mm

Broad H 29.5"| 750mm

BW 31.5" | 799mm DW 25" | 637mm H 29"| 750mm

Square BW 59.5"|151mm

H 29.5" | 750mm

DW 29"| 743mm H 29.5"| 750mm