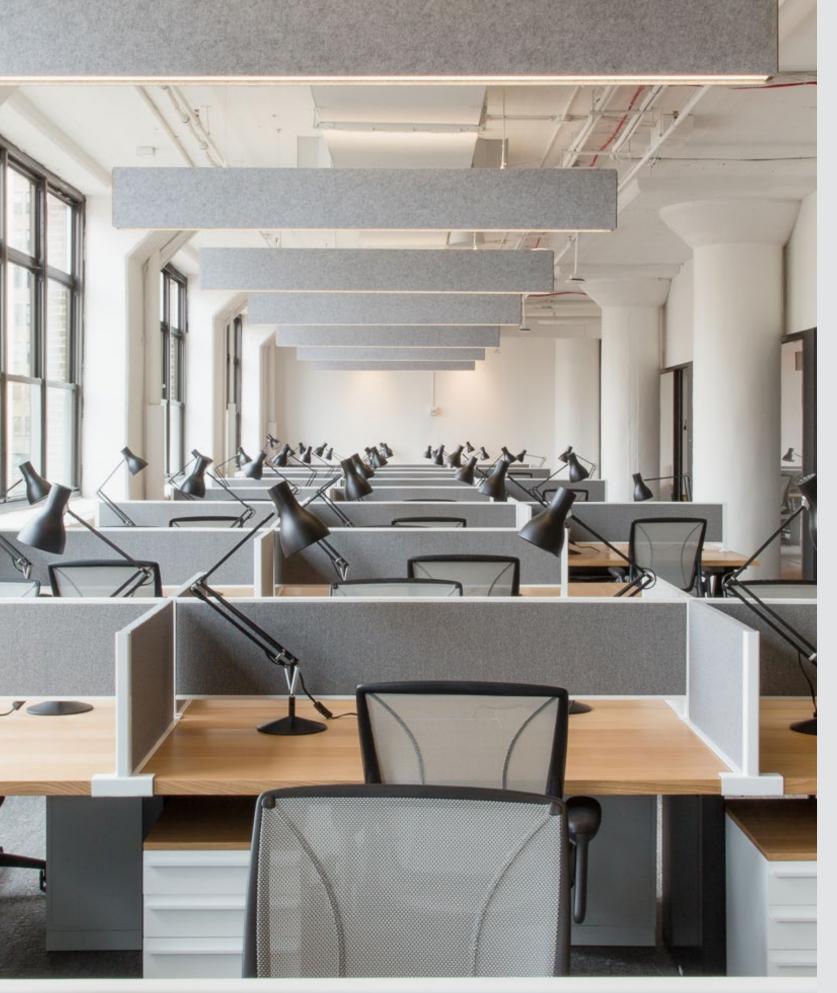

# STATIONARY WORKSTATIONS

We believe that a commitment to craft, style, and authenticity is just as important in the workplace as it is in the home. Our MINIM workstations are built upon customizable elements, such as base styles, table dimensions, and curated finishes that combine to create numerous possibilities and to meet the demands of any team. Stationary workstations are the foundation of our fixed height desking and benching system, trusted by leading brands and interior designers.

SHAKE SHACK HQ, NEW YORK