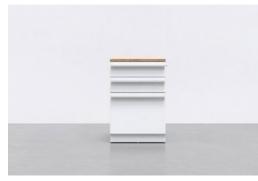

# MINIM STORAGE

MINIM storage has a multi-dimensional selection of options, curated for personal, team, and shared storage. Mix and match to organize a storage wall in a private office, combine units to create accessible storage in an open plan workspace, or showcase greenery desk-side with planter extensions. MINIM Storage is designed to incorporate seamlessly into our desk and benching systems or stand on its own.

LATERAL FILE, 3-HIGH 01

LATERAL FILE, 3-HIGH 02

DOUBLE LATERAL FILE, 2-HIGH 02

LATERAL FILE, 3-HIGH 03

LATERAL FILE, 3-HIGH 04

ROLLING PEDESTAL

LATERAL FILE, 2-HIGH 01

LATERAL FILE, 2-HIGH 03

# SIZES

Lateral File, 3-High L 29.5" D 18.75" H 41.6" L 750mm D 476mm H 1056mm

Lateral File, 2-High L 29.5" D 18.75" H 29.5" L 750mm D 476mm H 750mm

**Double Lateral File, 2-High** L 59" D 18.75" H 29.5" L 1500mm D 476mm H 750mm