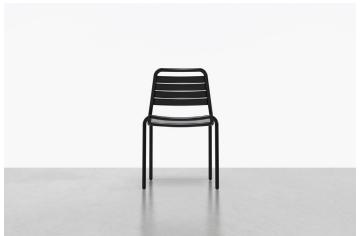

## TUBE CHAIR

Inspired by the streamlined look and engineering of industrial piping and conduit systems, the Tube Chair explores dynamic curves to optimize comfort. The Tube Chair is fabricated in lightweight powder-coated aluminum, making it durable for both indoor and outdoor use. The chairs are design engineered to easily stack, saving space at home or in communal spaces. Available in chair and table.

### **DETAILS**

- Powder-coated aluminum.
- Product weight: 10 lbs.
- Safe for indoor or outdoor use. Store indoors during extreme weather conditions.
- Safely stackable up to 6 chairs high.
- Ships fully assembled.