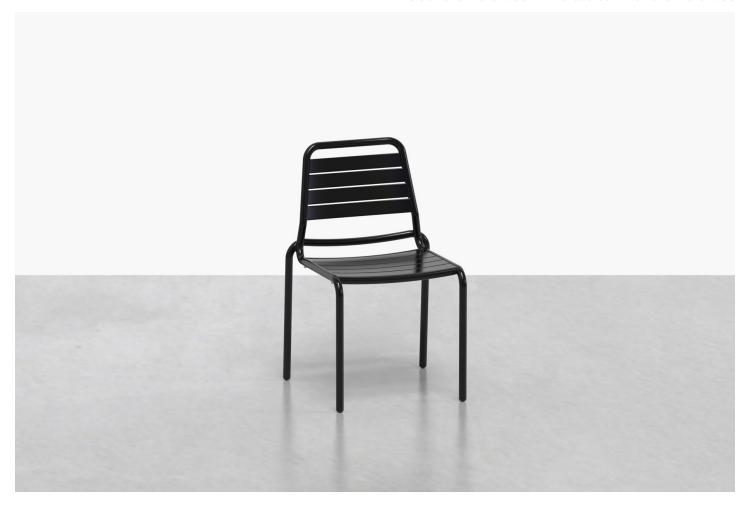

## TUBE CHAIR

Inspired by the streamlined look and engineering of industrial piping and conduit systems, the Tube Chair explores dynamic curves to optimize comfort. The Tube Chair is fabricated in lightweight powder-coated aluminum, making it durable for both indoor and outdoor use. The chairs are design engineered to easily stack, saving space at home or in communal spaces. Available in chair and table.

### **DETAILS**

- Powder-coated aluminum.
- Product weight: 10 lbs.
- Safe for indoor or outdoor use. Store indoors during extreme weather conditions.
- Safely stackable up to 6 chairs high.
- Ships fully assembled.