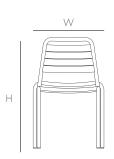

## TUBE CHAIR

Inspired by the streamlined look and engineering of industrial piping and conduit systems, the Tube Chair explores dynamic curves to optimize comfort. The Tube Chair is fabricated in lightweight powder-coated aluminum, making it durable for both indoor and outdoor use. The chairs are design engineered to easily stack, saving space at home or in communal spaces. Available in chair and table.

# DIMENSIONS **L21 W21 H32 SH17.75**







#### AVAILABLE IN



BLACK ETTUCHO110



OCEAN ETTUCH0102



ETTUCH0105



ROSE ETTUCH0104

### **DETAILS**

- Powder-coated aluminum.
- Product weight: 10 lbs.
- Safe for indoor or outdoor use. Store indoors during extreme weather conditions.
- Safely stackable up to 6 chairs high.
- Ships fully assembled.

## PERFORMANCE CERTIFICATIONS

- ANSI/BIFMA X5.1 Office Seating.
- ANSI/BIFMA X5.4 Lounge and Public Seating.

#### FAMILY









NOTES

• See Assembly & Care Instructions for more information

PRODUCT DETAILS TUBE CHAIR