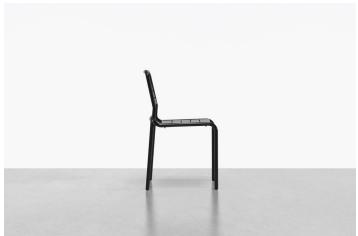

## TUBE CHAIR

Inspired by the streamlined look and engineering of industrial piping and conduit systems, the Tube Chair explores dynamic curves to optimize comfort. The Tube Chair is fabricated in lightweight powder-coated aluminum, making it durable for both indoor and outdoor use. The chairs are design engineered to easily stack, saving space at home or in communal spaces. Available in chair and table.

### **DETAILS**

- Powder-coated aluminum.
- Product weight: 10 lbs.
- Safe for indoor or outdoor use. Store indoors during extreme weather conditions.
- Safely stackable up to 6 chairs high.
- Ships fully assembled.