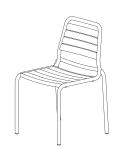

## TUBE CHAIR

Inspired by the streamlined look and engineering of industrial piping and conduit systems, the Tube Chair explores dynamic curves to optimize comfort. The Tube Chair is fabricated in lightweight powder-coated aluminum, making it durable for both indoor and outdoor use. The chairs are design engineered to easily stack, saving space at home or in communal spaces. Available in chair and table.

### **DETAILS**

- Powder-coated aluminum.
- Product weight: 10 lbs.
- Safe for indoor or outdoor use. Store indoors during extreme weather conditions.
- Safely stackable up to 6 chairs high.
- Ships fully assembled.