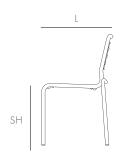

## TUBE CHAIR

Inspired by the streamlined look and engineering of industrial piping and conduit systems, the Tube Chair explores dynamic curves to optimize comfort. The Tube Chair is fabricated in lightweight powder-coated aluminum, making it durable for both indoor and outdoor use. The chairs are design engineered to easily stack, saving space at home or in communal spaces. Available in chair and table.

# DIMENSIONS **L21 W21 H32 SH17.75**







#### AVAILABLE IN



BLACK ETTUCHO110



OCEAN ETTUCH0102



ETTUCH0105



ROSE ETTUCH0104

### **DETAILS**

- Powder-coated aluminum.
- Product weight: 10 lbs.
- Safe for indoor or outdoor use. Store indoors during extreme weather conditions.
- Safely stackable up to 6 chairs high.
- Ships fully assembled.

## PERFORMANCE CERTIFICATIONS

- ANSI/BIFMA X5.1 Office Seating.
- ANSI/BIFMA X5.4 Lounge and Public Seating.

#### FAMILY









NOTES

• See Assembly & Care Instructions for more information

PRODUCT DETAILS TUBE CHAIR