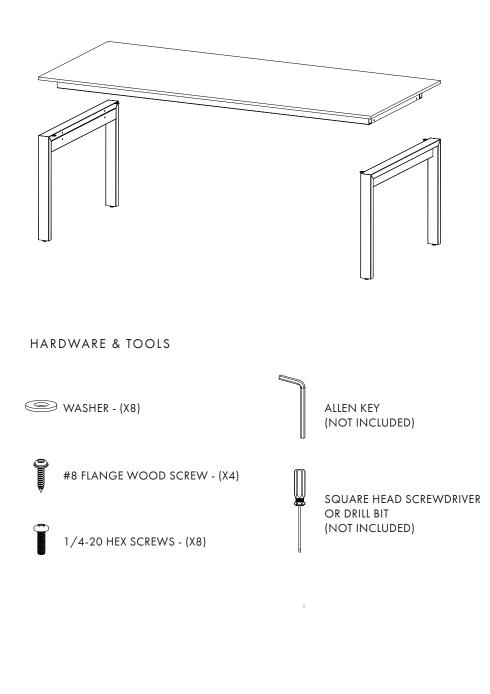

## BAND COMMUNAL TABLE 96" CONTENTS

This page lists the contents included in the box. This product does require assembly. As you unpack, place the contents on a carpeted or padded area to protect them from damage. Improper unpacking can result in personal or property damage.

## ASSEMBLY INSTRUCTIONS

Place table top on the floor upside down, using a blanket or carpet to avoid scratching.

Secure legs to the frame using 8 hex screws and washers.

uhuru

BAND COMMUNAL TABLE 96"

uhuru