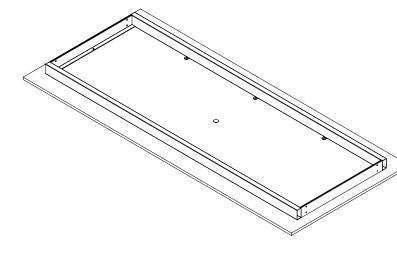

## ASSEMBLY INSTRUCTIONS

Place table top on the floor upside down, using a blanket or carpet to avoid scratching.

Secure legs to the frame using 8 hex screws and washers.

uhuru

BAND COMMUNAL TABLE 96"

uhuru