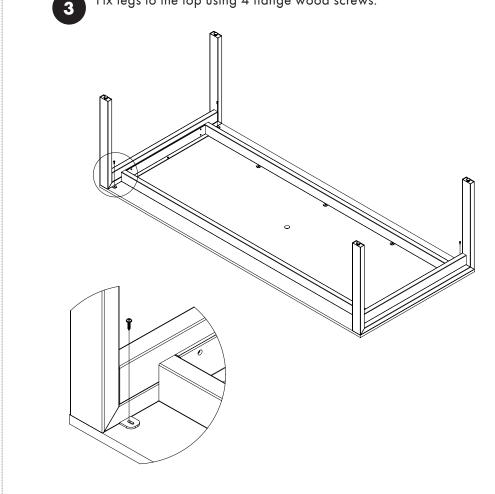

Fix legs to the top using 4 flange wood screws.

With a buddy, flip the table back over. Adjust leveling feet until all feet lay flat on the floor.