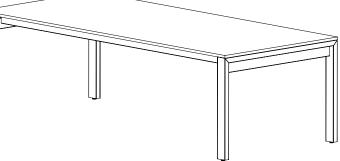

## ASSEMBLY INSTRUCTIONS

Place table top on the floor upside down, using a blanket or carpet to avoid scratching.

Secure legs to the frame using 8 hex screws and washers.

uhuru

BAND COMMUNAL TABLE 96"

uhuru

Fix legs to the top using 4 flange wood screws.

With a buddy, flip the table back over. Adjust leveling feet until all feet lay flat on the floor.