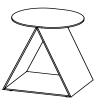

## TACK STOOL IN BRASS

The Tack Stool in Brass is more than it seems—use it as an end table, side table, pedestal, or as a sculptural feature for that new plant you brought home. The Tack Stool is crafted in solid brass and hand made to order in our studio. Available in solid brass and colors. A study in angles & geometry and a nod to the legacy of minimalist icons, the Tack Collection is a celebration of structural simplicity.