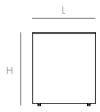

## TACK STOOL IN BRASS

The Tack Stool in Brass is more than it seems—use it as an end table, side table, pedestal, or as a sculptural feature for that new plant you brought home. The Tack Stool is crafted in solid brass and hand made to order in our studio. Available in solid brass and colors. A study in angles & geometry and a nod to the legacy of minimalist icons, the Tack Collection is a celebration of structural simplicity.

# DIMENSIONS L14 W12 H16







### AVAILABLE IN







BLACK BRASS S1TKSL0107



ANTIQUE BRASS S1TKSL0108

### **DETAILS**

- Powder-coated aluminum
- Suitable for indoor and outdoor use. Store indoors during extreme weather conditions.
- Rubber feet beneath base edges protect surfaces.
- Ships fully assembled

**FAMILY** 







BENCH



END TABLE



STOOL

#### NOTES

• See Assembly & Care Instructions for more information