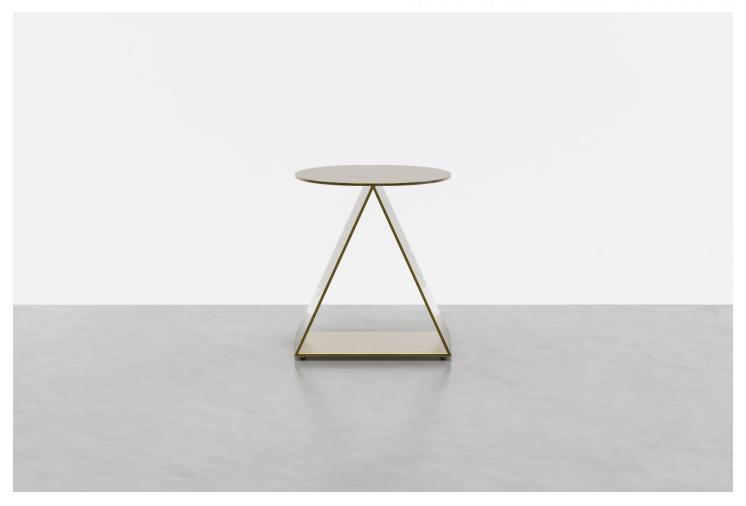

## TACK STOOL IN BRASS

The Tack Stool in Brass is more than it seems—use it as an end table, side table, pedestal, or as a sculptural feature for that new plant you brought home. The Tack Stool is crafted in solid brass and hand made to order in our studio. Available in solid brass and colors. A study in angles & geometry and a nod to the legacy of minimalist icons, the Tack Collection is a celebration of structural simplicity.

### AVAILABLE IN

BLACK BRASS S1TKSL0107

ANTIQUE BRASS S1TKSL0108