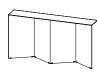

## TACK STOOL IN BRASS

The Tack Stool in Brass is more than it seems—use it as an end table, side table, pedestal, or as a sculptural feature for that new plant you brought home. The Tack Stool is crafted in solid brass and hand made to order in our studio. Available in solid brass and colors. A study in angles & geometry and a nod to the legacy of minimalist icons, the Tack Collection is a celebration of structural simplicity.

# DIMENSIONS L14 W12 H16