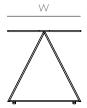

## TACK STOOL IN BRASS

The Tack Stool in Brass is more than it seems—use it as an end table, side table, pedestal, or as a sculptural feature for that new plant you brought home. The Tack Stool is crafted in solid brass and hand made to order in our studio. Available in solid brass and colors. A study in angles & geometry and a nod to the legacy of minimalist icons, the Tack Collection is a celebration of structural simplicity.

# DIMENSIONS L14 W12 H16







### AVAILABLE IN







BLACK BRASS S1TKSL0107



ANTIQUE BRASS S1TKSL0108

### **DETAILS**

- Powder-coated aluminum
- Suitable for indoor and outdoor use. Store indoors during extreme weather conditions.
- Rubber feet beneath base edges protect surfaces.
- Ships fully assembled

**FAMILY** 







BENCH



END TABLE



STOOL

#### NOTES

• See Assembly & Care Instructions for more information