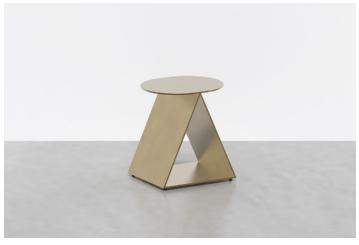

## TACK STOOL IN BRASS

The Tack Stool in Brass is more than it seems—use it as an end table, side table, pedestal, or as a sculptural feature for that new plant you brought home. The Tack Stool is crafted in solid brass and hand made to order in our studio. Available in solid brass and colors. A study in angles & geometry and a nod to the legacy of minimalist icons, the Tack Collection is a celebration of structural simplicity.

### AVAILABLE IN

BLACK BRASS S1TKSL0107

ANTIQUE BRASS S1TKSL0108