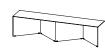

## TACK STOOL IN BRASS

The Tack Stool in Brass is more than it seems—use it as an end table, side table, pedestal, or as a sculptural feature for that new plant you brought home. The Tack Stool is crafted in solid brass and hand made to order in our studio. Available in solid brass and colors. A study in angles & geometry and a nod to the legacy of minimalist icons, the Tack Collection is a celebration of structural simplicity.

# DIMENSIONS L14 W12 H16