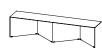

## TACK END TABLE IN BRASS

Sleek with simple angles, our Tack End Table in Brass is an elegant addition next to your lounge chair or sofa. Crafted from solid brass and seamlessly welded together, the Tack is hand made to order in our studio. Available in solid brass and colors. A study in angles & geometry and a nod to the legacy of minimalist icons, the Tack Collection is a celebration of structural simplicity.

## DIMENSIONS L16 W16 H16