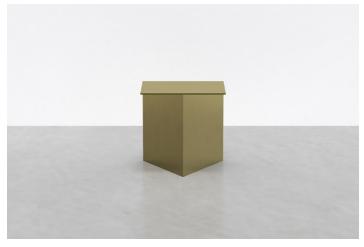

## TACK END TABLE IN BRASS

Sleek with simple angles, our Tack End Table in Brass is an elegant addition next to your lounge chair or sofa. Crafted from solid brass and seamlessly welded together, the Tack is hand made to order in our studio. Available in solid brass and colors. A study in angles & geometry and a nod to the legacy of minimalist icons, the Tack Collection is a celebration of structural simplicity.