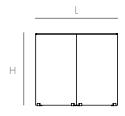

## TACK END TABLE IN BRASS

Sleek with simple angles, our Tack End Table in Brass is an elegant addition next to your lounge chair or sofa. Crafted from solid brass and seamlessly welded together, the Tack is hand made to order in our studio. Available in solid brass and colors. A study in angles & geometry and a nod to the legacy of minimalist icons, the Tack Collection is a celebration of structural simplicity.

## DIMENSIONS L16 W16 H16







## AVAILABLE IN







**BLACK BRASS** S1TKET0307



ANTIQUE BRASS S1TKET0308

## **DETAILS**

- Solid brass, hand-finished in custom patinas.
- Given the hand-finished nature of our brass patinas, variations are to be expected and celebrated. Each item is unique and no two are exactly alike. Images on our websites and items displayed in our showroom may vary from your actual piece.
- Rubber feet beneath base edges protect surfaces.
- Ships fully assembled

**FAMILY** 







BENCH



**END TABLE** 



NOTES

See Assembly & Care Instructions for more information