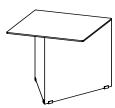

## TACK END TABLE IN BRASS

Sleek with simple angles, our Tack End Table in Brass is an elegant addition next to your lounge chair or sofa. Crafted from solid brass and seamlessly welded together, the Tack is hand made to order in our studio. Available in solid brass and colors. A study in angles & geometry and a nod to the legacy of minimalist icons, the Tack Collection is a celebration of structural simplicity.

## **DETAILS**

- Solid brass, hand-finished in custom patinas.
- Given the hand-finished nature of our brass patinas, variations are to be expected and celebrated. Each item is unique and no two are exactly alike. Images on our websites and items displayed in our showroom may vary from your actual piece.
- Rubber feet beneath base edges protect surfaces.
- Ships fully assembled