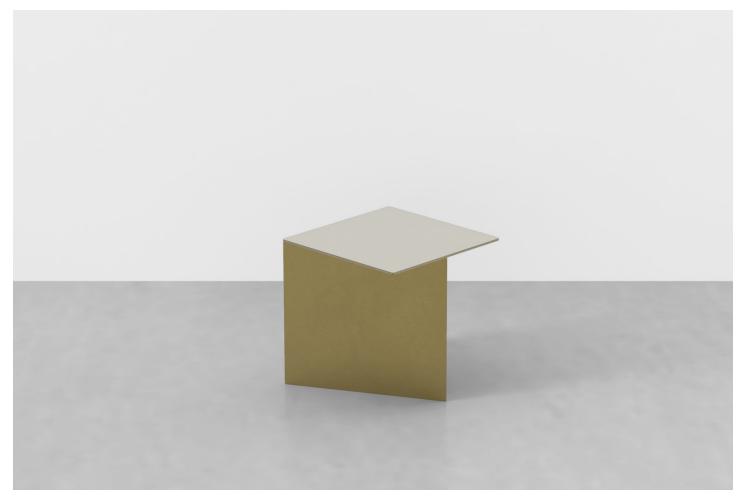

## TACK END TABLE IN BRASS

Sleek with simple angles, our Tack End Table in Brass is an elegant addition next to your lounge chair or sofa. Crafted from solid brass and seamlessly welded together, the Tack is hand made to order in our studio. Available in solid brass and colors. A study in angles & geometry and a nod to the legacy of minimalist icons, the Tack Collection is a celebration of structural simplicity.