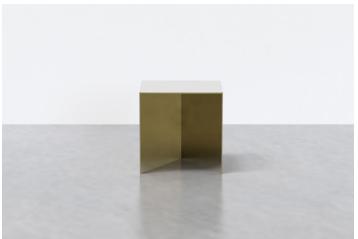

## TACK END TABLE IN BRASS

Sleek with simple angles, our Tack End Table in Brass is an elegant addition next to your lounge chair or sofa. Crafted from solid brass and seamlessly welded together, the Tack is hand made to order in our studio. Available in solid brass and colors. A study in angles & geometry and a nod to the legacy of minimalist icons, the Tack Collection is a celebration of structural simplicity.

## **DETAILS**

- Solid brass, hand-finished in custom patinas.
- Given the hand-finished nature of our brass patinas, variations are to be expected and celebrated. Each item is unique and no two are exactly alike. Images on our websites and items displayed in our showroom may vary from your actual piece.
- Rubber feet beneath base edges protect surfaces.
- Ships fully assembled