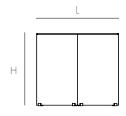

## TACK END TABLE

Sleek with simple angles, our Tack End Table is an elegant addition to next to your lounge chair or sofa. The Tack End Table comes in a refreshing palette of powder-coated aluminum, lightweight and perfect for indoor or outdoor use Available in colors and solid brass. A study in angles & geometry and a nod to the legacy of minimalist icons, the Tack Collection is a celebration of structural simplicity.

# DIMENSIONS L16 W16 H16







#### AVAILABLE IN



UHURU BLACK S1TKET0301



OCEAN S1TKET0302



S1TKET0305



S1TKET0303



S1TKET0304

## **DETAILS**

- Powder-coated aluminum
- Suitable for indoor and outdoor use. Store indoors during extreme weather
- Rubber feet beneath base edges protect surfaces
- Ships fully assembled

### FAMILY









STOOL

NOTES

See Assembly & Care Instructions for more information