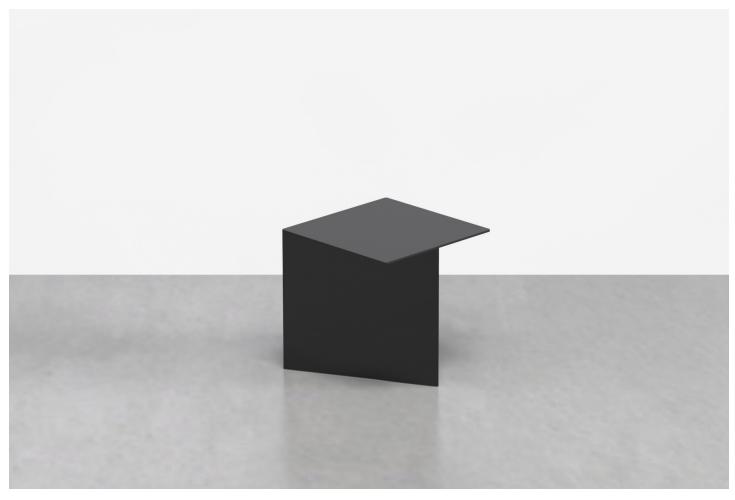

## TACK END TABLE

Sleek with simple angles, our Tack End Table is an elegant addition to next to your lounge chair or sofa. The Tack End Table comes in a refreshing palette of powder-coated aluminum, lightweight and perfect for indoor or outdoor use Available in colors and solid brass. A study in angles & geometry and a nod to the legacy of minimalist icons, the Tack Collection is a celebration of structural simplicity.

## **DETAILS**

- Powder-coated aluminum
- Suitable for indoor and outdoor use. Store indoors during extreme weather
- Rubber feet beneath base edges protect surfaces
- Ships fully assembled