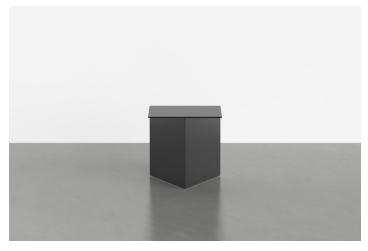

## TACK END TABLE

Sleek with simple angles, our Tack End Table is an elegant addition to next to your lounge chair or sofa. The Tack End Table comes in a refreshing palette of powder-coated aluminum, lightweight and perfect for indoor or outdoor use Available in colors and solid brass. A study in angles & geometry and a nod to the legacy of minimalist icons, the Tack Collection is a celebration of structural simplicity.

## **DETAILS**

- Powder-coated aluminum
- Suitable for indoor and outdoor use. Store indoors during extreme weather
- Rubber feet beneath base edges protect surfaces
- Ships fully assembled