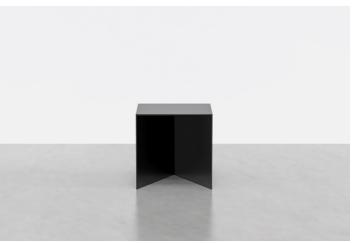

## TACK END TABLE

Sleek with simple angles, our Tack End Table is an elegant addition to next to your lounge chair or sofa. The Tack End Table comes in a refreshing palette of powder-coated aluminum, lightweight and perfect for indoor or outdoor use Available in colors and solid brass. A study in angles & geometry and a nod to the legacy of minimalist icons, the Tack Collection is a celebration of structural simplicity.

## **DETAILS**

- Powder-coated aluminum
- Suitable for indoor and outdoor use. Store indoors during extreme weather
- Rubber feet beneath base edges protect surfaces
- Ships fully assembled