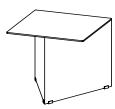

## TACK END TABLE

Sleek with simple angles, our Tack End Table is an elegant addition to next to your lounge chair or sofa. The Tack End Table comes in a refreshing palette of powder-coated aluminum, lightweight and perfect for indoor or outdoor use Available in colors and solid brass. A study in angles & geometry and a nod to the legacy of minimalist icons, the Tack Collection is a celebration of structural simplicity.

# DIMENSIONS L16 W16 H16

## **DETAILS**

- Powder-coated aluminum
- Suitable for indoor and outdoor use. Store indoors during extreme weather
- Rubber feet beneath base edges protect surfaces
- Ships fully assembled