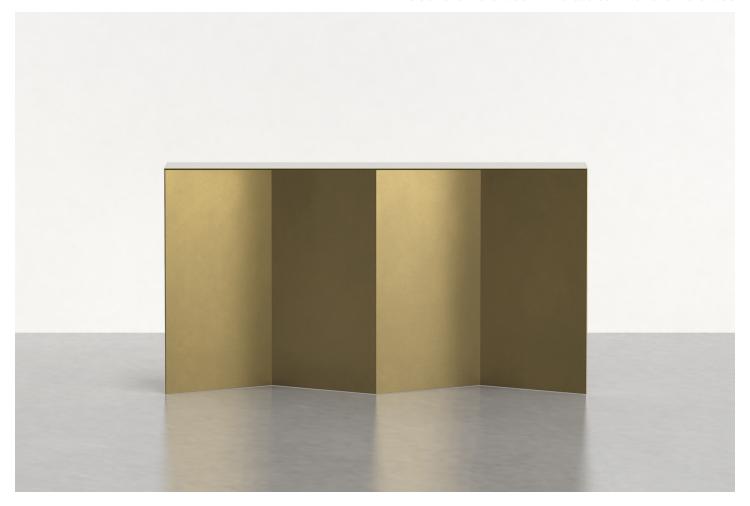

# TACK CONSOLE IN BRASS

The Tack Console in Brass explores the nuances of minimal planes, angles, and intersections. Crafted from solid brass and seamlessly welded together, the Tack is hand made to order in our studio. The brass is hand finished in custom patinas and sits as a sculptural composition in any lobby, foyer, or common area. Available in solid brass and colors. A study in angles & geometry and a nod to the legacy of minimalist icons, the Tack Collection is a celebration of structural simplicity.

## DIMENSIONS L69 W12 H36