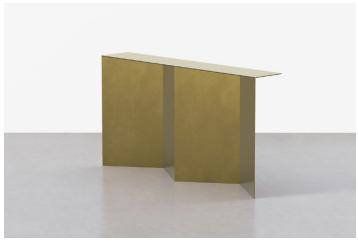

# TACK CONSOLE IN BRASS

The Tack Console in Brass explores the nuances of minimal planes, angles, and intersections. Crafted from solid brass and seamlessly welded together, the Tack is hand made to order in our studio. The brass is hand finished in custom patinas and sits as a sculptural composition in any lobby, foyer, or common area. Available in solid brass and colors. A study in angles & geometry and a nod to the legacy of minimalist icons, the Tack Collection is a celebration of structural simplicity.

## DIMENSIONS L69 W12 H36