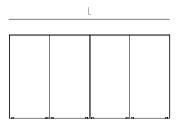

# TACK CONSOLE IN BRASS

The Tack Console in Brass explores the nuances of minimal planes, angles, and intersections. Crafted from solid brass and seamlessly welded together, the Tack is hand made to order in our studio. The brass is hand finished in custom patinas and sits as a sculptural composition in any lobby, foyer, or common area. Available in solid brass and colors. A study in angles & geometry and a nod to the legacy of minimalist icons, the Tack Collection is a celebration of structural simplicity.

## DIMENSIONS L69 W12 H36







## AVAILABLE IN



BRIGHT BRASS S1TKCL0106



BLACK BRASS S1TKCL0107



ANTIQUE BRASS S1TKCL0108

#### **DETAILS**

- Solid brass, hand-finished in custom patinas.
- Given the hand-finished nature of our brass patinas, variations are to be expected
  and celebrated. Each item is unique and no two are exactly alike. Images on our
  websites and items displayed in our showroom may vary from your actual piece.
- Rubber feet beneath base edges protect surfaces
- Ships fully assembled. Due to its weight, this piece requires special handling and delivers only via White Glove.

### **FAMILY**









CONSOLE

BENCH

**END TABLE** 

STOOL

### NOTES

• See Assembly & Care Instructions for more information