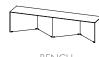

lable in solid brass and colors. A study in angles & geometry and a nod to the legacy of minimalist icons, the Tack Collection is a celebration of structural simplicity.

## DIMENSIONS L69 W12 H36







## AVAILABLE IN



BRIGHT BRASS S1TKCL0106



BLACK BRASS S1TKCL0107



ANTIQUE BRASS S1TKCL0108

#### **DETAILS**

- Solid brass, hand-finished in custom patinas.
- Given the hand-finished nature of our brass patinas, variations are to be expected
  and celebrated. Each item is unique and no two are exactly alike. Images on our
  websites and items displayed in our showroom may vary from your actual piece.
- Rubber feet beneath base edges protect surfaces
- Ships fully assembled. Due to its weight, this piece requires special handling and delivers only via White Glove.

### **FAMILY**









CONSOLE

BENCH

**END TABLE** 

STOOL

### NOTES

• See Assembly & Care Instructions for more information