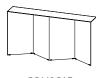

# TACK CONSOLE IN BRASS

The Tack Console in Brass explores the nuances of minimal planes, angles, and intersections. Crafted from solid brass and seamlessly welded together, the Tack is hand made to order in our studio. The brass is hand finished in custom patinas and sits as a sculptural composition in any lobby, foyer, or common area. Available in solid brass and colors. A study in angles & geometry and a nod to the legacy of minimalist icons, the Tack Collection is a celebration of structural simplicity.

## DIMENSIONS L69 W12 H36

### **FAMILY**

CONSOLE

BENCH

**END TABLE** 

STOOL