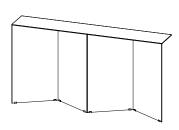

# TACK CONSOLE IN BRASS

The Tack Console in Brass explores the nuances of minimal planes, angles, and intersections. Crafted from solid brass and seamlessly welded together, the Tack is hand made to order in our studio. The brass is hand finished in custom patinas and sits as a sculptural composition in any lobby, foyer, or common area. Available in solid brass and colors. A study in angles & geometry and a nod to the legacy of minimalist icons, the Tack Collection is a celebration of structural simplicity.

## DIMENSIONS L69 W12 H36