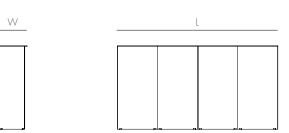

## DIMENSIONS L69 W12 H36 AVAILABLE IN

UHURU BLACK S1TKCL0101

**FOREST** 

S1TKCL0103

OCHRE

S1TKCL0105

S1TKCL0104

**DETAILS** 