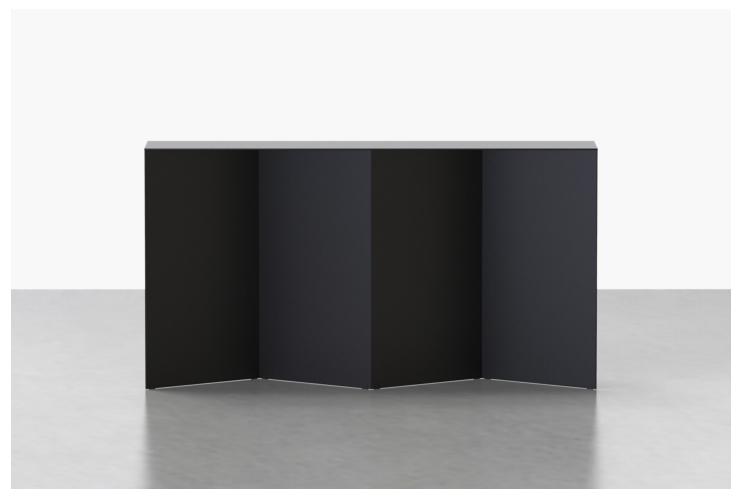

## TACK CONSOLE

The Tack Console explores the nuances of minimal planes, angles, and intersections. Made from powder-coated aluminum that is seamlessly welded together, the Tack console is an elegant sculptural addition to any lobby, foyer, or hallway. Available in colors and solid brass. A study in angles & geometry and a nod to the legacy of minimalist icons, the Tack Collection is a celebration of structural simplicity.

## DIMENSIONS L69 W12 H36 AVAILABLE IN

UHURU BLACK S1TKCL0101

**FOREST** 

S1TKCL0103

OCHRE

S1TKCL0105

S1TKCL0104

**DETAILS** 