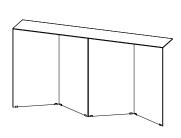

## TACK CONSOLE

The Tack Console explores the nuances of minimal planes, angles, and intersections. Made from powder-coated aluminum that is seamlessly welded together, the Tack console is an elegant sculptural addition to any lobby, foyer, or hallway. Available in colors and solid brass. A study in angles & geometry and a nod to the legacy of minimalist icons, the Tack Collection is a celebration of structural simplicity.

## DIMENSIONS L69 W12 H36 AVAILABLE IN

UHURU BLACK S1TKCL0101

**FOREST** 

S1TKCL0103

OCHRE

S1TKCL0105

S1TKCL0104

**DETAILS** 