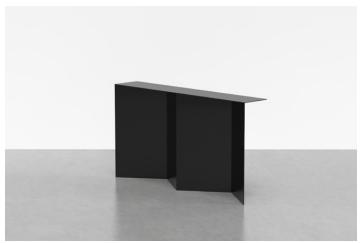

## TACK CONSOLE

The Tack Console explores the nuances of minimal planes, angles, and intersections. Made from powder-coated aluminum that is seamlessly welded together, the Tack console is an elegant sculptural addition to any lobby, foyer, or hallway. Available in colors and solid brass. A study in angles & geometry and a nod to the legacy of minimalist icons, the Tack Collection is a celebration of structural simplicity.

## DIMENSIONS L69 W12 H36 AVAILABLE IN

UHURU BLACK S1TKCL0101

**FOREST** 

S1TKCL0103

OCHRE

S1TKCL0105

S1TKCL0104

**DETAILS** 