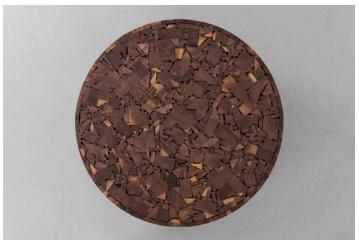

# STOOLEN 36"D

A beloved Uhuru piece, the Stoolen is crafted from recycled hardwood offcuts that are carefully hand-fitted into a unique pattern. The Stoolen 36"D works well as a coffee table. Made from walnut and available in two size: 36"D, 16"D.

### **DETAILS**

- Hand-fitted unique Stoolen surface pattern
- Because its surface layout is hand-made, each Stoolen is unique and no two are
  exactly alike. Images on our websites and items displayed in our showroom may
  vary from your actual piece.
- Ships fully assembled