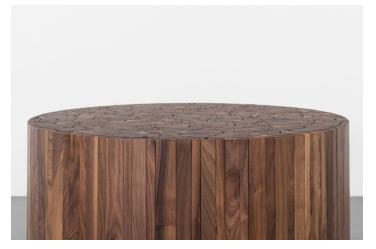

# STOOLEN 36"D

A beloved Uhuru piece, the Stoolen is crafted from recycled hardwood offcuts that are carefully hand-fitted into a unique pattern. The Stoolen 36"D works well as a coffee table. Made from walnut and available in two size: 36"D, 16"D.

### **DETAILS**

- Hand-fitted unique Stoolen surface pattern
- Because its surface layout is hand-made, each Stoolen is unique and no two are
  exactly alike. Images on our websites and items displayed in our showroom may
  vary from your actual piece.
- Ships fully assembled