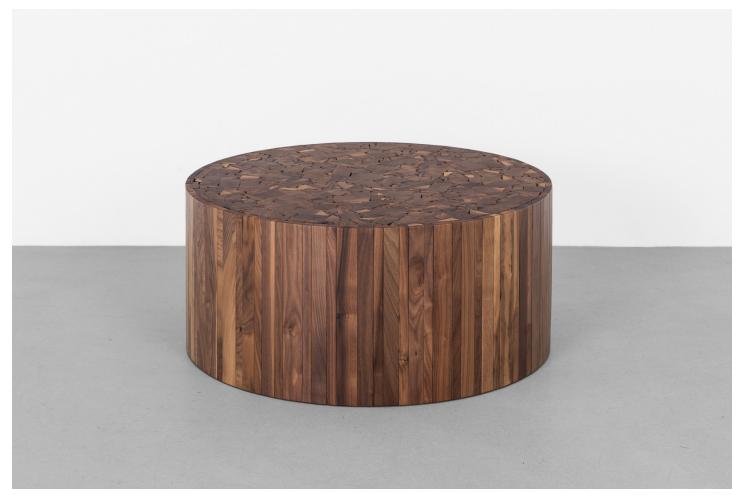

# STOOLEN 36"D

A beloved Uhuru piece, the Stoolen is crafted from recycled hardwood offcuts that are carefully hand-fitted into a unique pattern. The Stoolen 36"D works well as a coffee table. Made from walnut and available in two size: 36"D, 16"D.

### **DETAILS**

- Hand-fitted unique Stoolen surface pattern
- Because its surface layout is hand-made, each Stoolen is unique and no two are
  exactly alike. Images on our websites and items displayed in our showroom may
  vary from your actual piece.
- Ships fully assembled