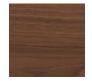

# STOOLEN 36"D

A beloved Uhuru piece, the Stoolen is crafted from recycled hardwood offcuts that are carefully hand-fitted into a unique pattern. The Stoolen 36"D works well as a coffee table. Made from walnut and available in two size: 36"D, 16"D.

## DIMENSIONS D36 H16





#### AVAILABLE IN



WALNUT S1STET0253

### **DETAILS**

- Hand-fitted unique Stoolen surface pattern
- Because its surface layout is hand-made, each Stoolen is unique and no two are
  exactly alike. Images on our websites and items displayed in our showroom may
  vary from your actual piece.
- Ships fully assembled

**FAMILY** 





STOOLEN 16"D

STOOLEN 36"D

#### NOTES

See Assembly & Care Instructions for more information