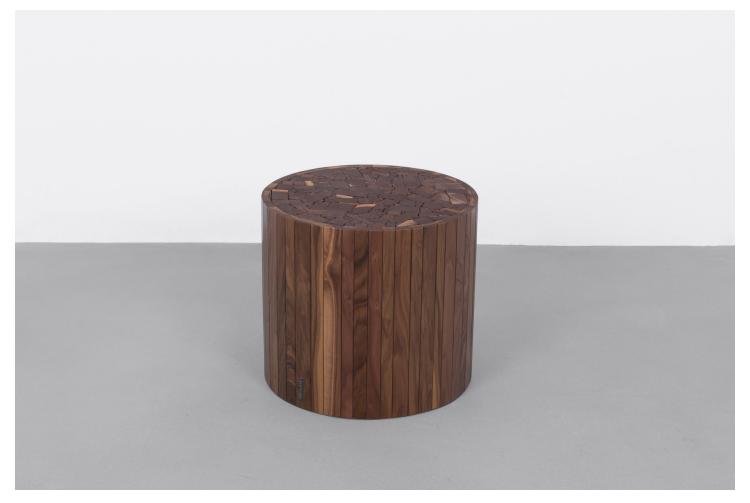

# STOOLEN 16"D

A beloved Uhuru piece, the Stoolen is crafted from recycled hardwood offcuts that are carefully hand-fitted into a unique pattern. The Stoolen works well as an end table, stool, or coffee table. Made from walnut and available in two size: 16"D, 36"D.

# DIMENSIONS D16 H16