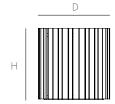

# STOOLEN 16"D

A beloved Uhuru piece, the Stoolen is crafted from recycled hardwood offcuts that are carefully hand-fitted into a unique pattern. The Stoolen works well as an end table, stool, or coffee table. Made from walnut and available in two size: 16"D, 36"D.

# DIMENSIONS D16 H16





### AVAILABLE IN



WALNUT S1STET0153

### **DETAILS**

- Hand-fitted unique Stoolen surface pattern
- Because its surface layout is hand-made, each Stoolen is unique and no two are exactly alike. Images on our websites and items displayed in our showroom may vary from your actual piece.
- Ships fully assembled

## **FAMILY**





STOOLEN 16"D

STOOLEN 36"D

### NOTES

• See Assembly & Care Instructions for more information