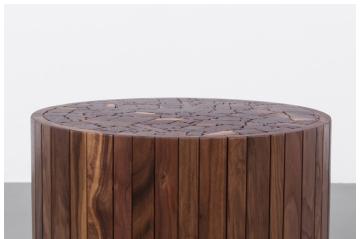

# STOOLEN 16"D

A beloved Uhuru piece, the Stoolen is crafted from recycled hardwood offcuts that are carefully hand-fitted into a unique pattern. The Stoolen works well as an end table, stool, or coffee table. Made from walnut and available in two size: 16"D, 36"D.

### **DETAILS**

- Hand-fitted unique Stoolen surface pattern
- Because its surface layout is hand-made, each Stoolen is unique and no two are exactly alike. Images on our websites and items displayed in our showroom may vary from your actual piece.
- Ships fully assembled