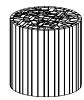

# STOOLEN 16"D

A beloved Uhuru piece, the Stoolen is crafted from recycled hardwood offcuts that are carefully hand-fitted into a unique pattern. The Stoolen works well as an end table, stool, or coffee table. Made from walnut and available in two size: 16"D, 36"D.

### **DETAILS**

- Hand-fitted unique Stoolen surface pattern
- Because its surface layout is hand-made, each Stoolen is unique and no two are exactly alike. Images on our websites and items displayed in our showroom may vary from your actual piece.
- Ships fully assembled