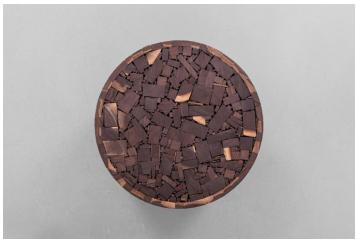

# STOOLEN 16"D

A beloved Uhuru piece, the Stoolen is crafted from recycled hardwood offcuts that are carefully hand-fitted into a unique pattern. The Stoolen works well as an end table, stool, or coffee table. Made from walnut and available in two size: 16"D, 36"D.

### **DETAILS**

- Hand-fitted unique Stoolen surface pattern
- Because its surface layout is hand-made, each Stoolen is unique and no two are exactly alike. Images on our websites and items displayed in our showroom may vary from your actual piece.
- Ships fully assembled