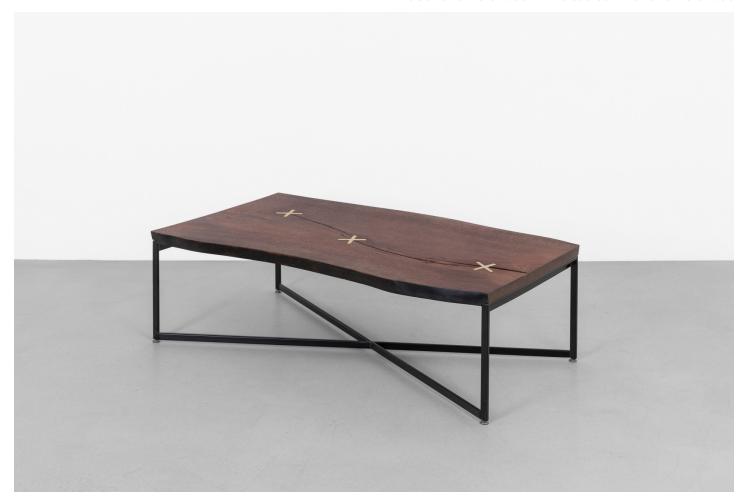

## STITCH COFFEE TABLE

The Stitch Coffee Table showcases the rich grain of gorgeous walnut slab. Each coffee table embraces walnut's naturally occurring checks, which are reinforced with X-shaped brass stitches. The inset stitches beautifully contrast the chocolate tones of the walnut, highlighting the natural beauty of the wood and the functionality of the stitches. The slab is elegantly braced by an X-frame in matte black for a minimal yet stunning appeal. Our slabs are locally milled, dried, and come from sustainably harvested trees. Grain, color and natural characteristics vary from slab to slab, making each Stitch Coffee Table a unique work of art.

#### AVAILABLE IN

WALNUT, UHURU BLACK \$18HCF016010

#### **DETAILS**

- Solid wood, walnut finish
- Powder-coated steel base and legs
- Leveling feet
- Ships fully assembled