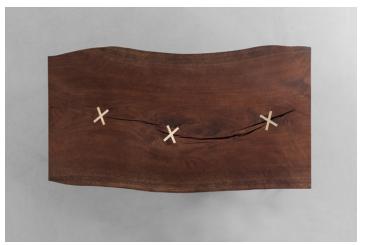

## STITCH COFFEE TABLE

The Stitch Coffee Table showcases the rich grain of gorgeous walnut slab. Each coffee table embraces walnut's naturally occurring checks, which are reinforced with X-shaped brass stitches. The inset stitches beautifully contrast the chocolate tones of the walnut, highlighting the natural beauty of the wood and the functionality of the stitches. The slab is elegantly braced by an X-frame in matte black for a minimal yet stunning appeal. Our slabs are locally milled, dried, and come from sustainably harvested trees. Grain, color and natural characteristics vary from slab to slab, making each Stitch Coffee Table a unique work of art.