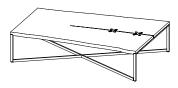

## STITCH COFFEE TABLE

The Stitch Coffee Table showcases the rich grain of gorgeous walnut slab. Each coffee table embraces walnut's naturally occurring checks, which are reinforced with X-shaped brass stitches. The inset stitches beautifully contrast the chocolate tones of the walnut, highlighting the natural beauty of the wood and the functionality of the stitches. The slab is elegantly braced by an X-frame in matte black for a minimal yet stunning appeal. Our slabs are locally milled, dried, and come from sustainably harvested trees. Grain, color and natural characteristics vary from slab to slab, making each Stitch Coffee Table a unique work of art.