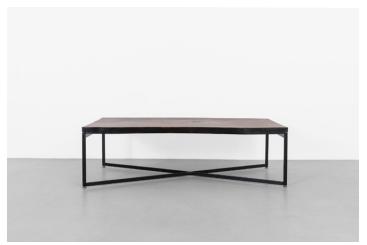

## STITCH COFFEE TABLE

The Stitch Coffee Table showcases the rich grain of gorgeous walnut slab. Each coffee table embraces walnut's naturally occurring checks, which are reinforced with X-shaped brass stitches. The inset stitches beautifully contrast the chocolate tones of the walnut, highlighting the natural beauty of the wood and the functionality of the stitches. The slab is elegantly braced by an X-frame in matte black for a minimal yet stunning appeal. Our slabs are locally milled, dried, and come from sustainably harvested trees. Grain, color and natural characteristics vary from slab to slab, making each Stitch Coffee Table a unique work of art.

#### **DETAILS**

- Solid wood, walnut finish
- Powder-coated steel base and legs
- Leveling feet
- Ships fully assembled