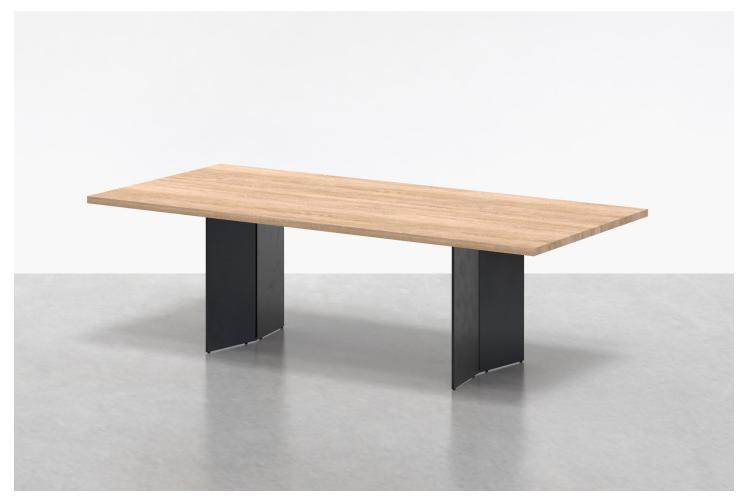

# MILO COMMUNAL TABLE 96"

Two angled steel plates stand side by side on each end of our Milo Communal Table, creating a clean contemporary form with ample clearance for legs and feet. The solid wood surface sits elegantly atop the base, creating a true sculptural element in any dining or conference room. Available in three lengths: 84", 96", 120".

#### **DETAILS**

- Solid wood top
- Powder-coated steel base
- Rubber feet beneath base edges protect surfaces