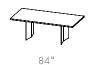

# MILO COMMUNAL TABLE 96"

Two angled steel plates stand side by side on each end of our Milo Communal Table, creating a clean contemporary form with ample clearance for legs and feet. The solid wood surface sits elegantly atop the base, creating a true sculptural element in any dining or conference room. Available in three lengths: 84", 96", 120".

## DIMENSIONS

L96 W42 H29