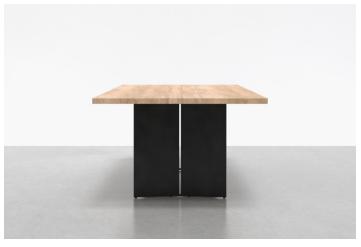

# MILO COMMUNAL TABLE 96"

Two angled steel plates stand side by side on each end of our Milo Communal Table, creating a clean contemporary form with ample clearance for legs and feet. The solid wood surface sits elegantly atop the base, creating a true sculptural element in any dining or conference room. Available in three lengths: 84", 96", 120".

#### **DETAILS**

- Solid wood top
- Powder-coated steel base
- Rubber feet beneath base edges protect surfaces