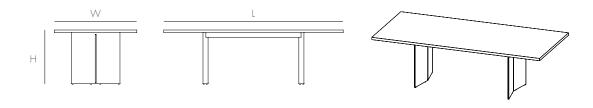

# MILO COMMUNAL TABLE 96"

Two angled steel plates stand side by side on each end of our Milo Communal Table, creating a clean contemporary form with ample clearance for legs and feet. The solid wood surface sits elegantly atop the base, creating a true sculptural element in any dining or conference room. Available in three lengths: 84", 96", 120".

## DIMENSIONS

L96 W42 H29



#### AVAILABLE IN



WALNUT, UHURU BLACK \$1MLDT025301



NATURAL OAK/UHURU BLACK \$1 MLDT025101

#### **DETAILS**

- Solid wood top
- Powder-coated steel base
- Rubber feet beneath base edges protect surfaces

#### **FAMILY**







### NOTES

• See Assembly & Care Instructions for more information