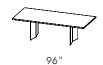

# MILO COMMUNAL TABLE 96"

Two angled steel plates stand side by side on each end of our Milo Communal Table, creating a clean contemporary form with ample clearance for legs and feet. The solid wood surface sits elegantly atop the base, creating a true sculptural element in any dining or conference room. Available in three lengths: 84", 96", 120".

## DIMENSIONS

L96 W42 H29